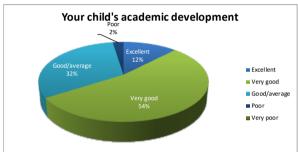

| our child's efterskole experience in eneral fery good excellent excellent         | Your child's<br>academic                                                                  |                                                                                | Your child's<br>general<br>knowledge and                                            |                                                                               |                                                                             |                                                                             |                                                                                  |                                                                               |                                                                                  | Teachers'                                                                     |                                                                            |                                                                                |                        |
|-----------------------------------------------------------------------------------|-------------------------------------------------------------------------------------------|--------------------------------------------------------------------------------|-------------------------------------------------------------------------------------|-------------------------------------------------------------------------------|-----------------------------------------------------------------------------|-----------------------------------------------------------------------------|----------------------------------------------------------------------------------|-------------------------------------------------------------------------------|----------------------------------------------------------------------------------|-------------------------------------------------------------------------------|----------------------------------------------------------------------------|--------------------------------------------------------------------------------|------------------------|
| efterskole<br>experience in<br>general<br>ery good<br>excellent                   | academic                                                                                  |                                                                                | knowledge and                                                                       |                                                                               |                                                                             |                                                                             |                                                                                  |                                                                               |                                                                                  |                                                                               |                                                                            |                                                                                |                        |
| efterskole<br>experience in<br>general<br>ery good<br>excellent                   | academic                                                                                  |                                                                                |                                                                                     |                                                                               |                                                                             |                                                                             |                                                                                  |                                                                               |                                                                                  |                                                                               |                                                                            |                                                                                |                        |
| experience in<br>general<br>Very good<br>excellent                                | academic                                                                                  |                                                                                |                                                                                     |                                                                               |                                                                             |                                                                             |                                                                                  |                                                                               | Cooperation                                                                      | engagement                                                                    |                                                                            |                                                                                |                        |
| eneral<br>/ery good<br>xcellent                                                   |                                                                                           |                                                                                |                                                                                     | Your child's social                                                           |                                                                             |                                                                             |                                                                                  |                                                                               | between                                                                          | with your                                                                     | Contact                                                                    |                                                                                |                        |
| ery good<br>xcellent                                                              |                                                                                           | Your child's                                                                   | current global                                                                      | and personal                                                                  | food at the                                                                 | Accommodatio                                                                |                                                                                  |                                                                               | parents and the                                                                  |                                                                               | teacher's                                                                  | Information                                                                    | Cleaning               |
| xcellent                                                                          | development                                                                               | English                                                                        | affairs/issues                                                                      | development                                                                   | school                                                                      | n                                                                           | Teaching facilities                                                              | Sports facilities                                                             |                                                                                  | education                                                                     | efforts                                                                    | to parents                                                                     | standard               |
|                                                                                   | Very good                                                                                 | Excellent                                                                      | Very good                                                                           | Excellent                                                                     | Very good                                                                   | Excellent                                                                   | Excellent                                                                        | Excellent                                                                     | Very good                                                                        | Excellent                                                                     | Excellent                                                                  | Excellent                                                                      | Very good              |
|                                                                                   | Excellent                                                                                 | Excellent                                                                      | Excellent                                                                           | Excellent                                                                     | Good/average                                                                | Excellent                                                                   | Excellent                                                                        | Excellent                                                                     | Excellent                                                                        | Excellent                                                                     | Excellent                                                                  | Excellent                                                                      | Very good              |
|                                                                                   | Very good                                                                                 | Very good                                                                      | Very good                                                                           | Excellent                                                                     | Poor                                                                        | Excellent                                                                   | Excellent                                                                        | Excellent                                                                     | Excellent                                                                        | Very good                                                                     | Excellent                                                                  | Excellent                                                                      | Excellent              |
| /ery good<br>/ery good                                                            | Good/average<br>Very good                                                                 | Good/average<br>Very good                                                      | Good/average<br>Very good                                                           | Very good<br>Good/average                                                     | Very good<br>Poor                                                           | Good/average<br>Very good                                                   | Very good<br>Very good                                                           | Very good<br>Good/average                                                     | Very good<br>Very good                                                           | Very good<br>Good/average                                                     | Very good<br>Good/average                                                  | Very good<br>Good/average                                                      | Very good<br>Very good |
| ery good<br>ery good                                                              | Very good<br>Very good                                                                    | Very good<br>Very good                                                         | Very good<br>Very good                                                              | Very good                                                                     | Very good                                                                   | Good/average                                                                | Very good<br>Very good                                                           | Excellent                                                                     | Very good<br>Very good                                                           | Very good                                                                     | Good/average                                                               | Excellent                                                                      | Poor                   |
| ery good/                                                                         | Excellent                                                                                 | Very good<br>Very good                                                         | Very good<br>Very good                                                              | Very good<br>Very good                                                        | Excellent                                                                   | Very good                                                                   | Excellent                                                                        | Excellent                                                                     | Very good<br>Very good                                                           | Excellent                                                                     | Excellent                                                                  | Very good                                                                      | Excellent              |
| xcellent                                                                          | Very good                                                                                 | Very good<br>Very good                                                         | Very good<br>Very good                                                              | Excellent                                                                     | Very good                                                                   | Very good                                                                   | Very good                                                                        | Very good                                                                     | Excellent                                                                        | Very good                                                                     | Excellent                                                                  | Excellent                                                                      | Very good              |
| Good/average                                                                      | Very good                                                                                 | Very good                                                                      | Very good                                                                           | Very good                                                                     | Very poor                                                                   | Good/average                                                                | Very good                                                                        | Very good                                                                     | Good/average                                                                     | Excellent                                                                     | Excellent                                                                  |                                                                                | Very good              |
| xcellent                                                                          | Excellent                                                                                 | Very good                                                                      | Excellent                                                                           | Excellent                                                                     | Very good                                                                   | Excellent                                                                   | Excellent                                                                        | Excellent                                                                     | Excellent                                                                        | Excellent                                                                     | Excellent                                                                  | Excellent                                                                      | Very good              |
| xcellent                                                                          | Good/average                                                                              | Very good                                                                      | Very good                                                                           | Excellent                                                                     | Good/average                                                                | Very good                                                                   | Very good                                                                        | Excellent                                                                     | Very good                                                                        | Excellent                                                                     | Excellent                                                                  | Very good                                                                      | Very good              |
| xcellent                                                                          | Very good                                                                                 | Excellent                                                                      | Very good                                                                           | Excellent                                                                     | Good/average                                                                | Very good                                                                   | Very good                                                                        | Very good                                                                     | Very good                                                                        | Excellent                                                                     | Very good                                                                  | Very good                                                                      | Very good              |
| Good/average                                                                      | Good/average                                                                              | Excellent                                                                      | Very good                                                                           | Very good                                                                     | Very good                                                                   | Very good                                                                   | Very good                                                                        | Very good                                                                     | Very good                                                                        | Very good                                                                     | Very good                                                                  | Very good                                                                      | Very good              |
| Good/average                                                                      | Good/average                                                                              | Excellent                                                                      | Good/average                                                                        | Good/average                                                                  | Poor                                                                        | Very good                                                                   | Very good                                                                        | Very good                                                                     | Very good                                                                        | Very good                                                                     | Very good                                                                  | Very good                                                                      | Very good              |
| xcellent                                                                          | Very good                                                                                 | Very good                                                                      | Excellent                                                                           | Excellent                                                                     | Good/average                                                                | Excellent                                                                   | Excellent                                                                        | Excellent                                                                     | Excellent                                                                        | Excellent                                                                     | Excellent                                                                  | Very good                                                                      | Excellent              |
| ery good                                                                          | Very good                                                                                 | Excellent                                                                      | Very good                                                                           | Excellent                                                                     | Good/average                                                                | Very good                                                                   | Excellent                                                                        | Excellent                                                                     | Excellent                                                                        | Excellent                                                                     | Excellent                                                                  | Excellent                                                                      | Very good              |
| xcellent                                                                          | Poor                                                                                      | Very good                                                                      | Very good                                                                           | Excellent                                                                     | Excellent                                                                   | Very good                                                                   | Good/average                                                                     | Excellent                                                                     | Very good                                                                        | Very good                                                                     | Very good                                                                  | Good/average                                                                   | Good/average           |
| xcellent                                                                          | Very good                                                                                 | Very good                                                                      | Very good                                                                           | Very good                                                                     | Good/average                                                                | Very good                                                                   | Very good                                                                        | Very good                                                                     | Very good                                                                        | Excellent                                                                     | Excellent                                                                  | Very good                                                                      | Very good              |
| xcellent                                                                          | Very good                                                                                 | Very good                                                                      | Very good                                                                           | Excellent                                                                     | Very good                                                                   | Very good                                                                   | Very good                                                                        | Excellent                                                                     | Very good                                                                        | Very good                                                                     | Good/average                                                               | Very good                                                                      | Very good              |
| ery good/                                                                         | Very good                                                                                 | Very good                                                                      | Very good                                                                           | Very good                                                                     | Very good                                                                   | Good/average                                                                | Very good                                                                        | Very good                                                                     | Very good                                                                        | Very good                                                                     | Excellent                                                                  | Very good                                                                      | Very good              |
| ery good/                                                                         | Very good                                                                                 | Good/average                                                                   | Very good                                                                           | Very good                                                                     | Very good                                                                   | Very good                                                                   | Very good                                                                        | Very good                                                                     | Excellent                                                                        | Very good                                                                     | Excellent                                                                  | Excellent                                                                      | Very good              |
| ery good/                                                                         | Very good                                                                                 | Excellent                                                                      | Very good                                                                           | Very good                                                                     | Good/average                                                                | Very good                                                                   | Excellent                                                                        | Excellent                                                                     | Excellent                                                                        | Very good                                                                     | Very good                                                                  | Excellent                                                                      | Excellent              |
| ery good/                                                                         | Very good                                                                                 | Excellent                                                                      | Very good                                                                           | Good/average                                                                  | Good/average                                                                | Good/average                                                                | Very good                                                                        | Excellent                                                                     | Good/average                                                                     | Good/average                                                                  | Very good                                                                  | Good/average                                                                   | Very good              |
|                                                                                   |                                                                                           |                                                                                |                                                                                     |                                                                               |                                                                             |                                                                             |                                                                                  |                                                                               |                                                                                  |                                                                               |                                                                            |                                                                                |                        |
| /a                                                                                |                                                                                           |                                                                                |                                                                                     | \/                                                                            | Manuara                                                                     | \/                                                                          |                                                                                  | Excellent                                                                     | C1/                                                                              | C                                                                             | \/                                                                         | C1/                                                                            |                        |
| /ery good                                                                         | Very good                                                                                 | Very good                                                                      | Very good<br>Excellent                                                              | Very good                                                                     | Very good                                                                   | Very good<br>Good/average                                                   | Very good                                                                        |                                                                               |                                                                                  | Good/average                                                                  | Excellent                                                                  | Good/average                                                                   | , .                    |
| /ery good<br>/ery good                                                            | Very good<br>Very good                                                                    | Very good<br>Good/Average                                                      | Excellent                                                                           | Very good<br>Excellent                                                        | Good/average<br>Very good                                                   | Excellent                                                                   | Very good<br>Very good                                                           | Very good<br>Excellent                                                        | Excellent<br>Good/average                                                        | Very good<br>Very good                                                        | Good/average                                                               | Very good<br>Excellent                                                         | Very good<br>Very good |
| ery good/ery good                                                                 | Good/average                                                                              | Very good                                                                      | Very good                                                                           | Excellent                                                                     | Poor                                                                        | Good/average                                                                | Poor                                                                             | Very good                                                                     | Good/average                                                                     | Good/average                                                                  | Very poor                                                                  | Very good                                                                      | Good/average           |
| xcellent                                                                          | Excellent                                                                                 | Very good<br>Very good                                                         | Excellent                                                                           | Excellent                                                                     | Very good                                                                   | Excellent                                                                   | Excellent                                                                        | Excellent                                                                     | Excellent                                                                        | Excellent                                                                     | Excellent                                                                  | Very good<br>Very good                                                         | Excellent              |
| xcellent                                                                          | Excellent                                                                                 | Excellent                                                                      | Excellent                                                                           | Excellent                                                                     | Excellent                                                                   | Good/average                                                                | Excellent                                                                        | Excellent                                                                     | Very good                                                                        | Excellent                                                                     | Very good                                                                  | Excellent                                                                      | Excellent              |
| xcellent                                                                          | Good/average                                                                              | Good/Average                                                                   | Good/average                                                                        | Excellent                                                                     | Good/average                                                                | Excellent                                                                   | Very good                                                                        | Excellent                                                                     | Excellent                                                                        | Excellent                                                                     | Excellent                                                                  | Excellent                                                                      | Excellent              |
| xcellent                                                                          | Very good                                                                                 | Good/Average                                                                   | Very good                                                                           | Excellent                                                                     | Good/average                                                                | Good/average                                                                | Good/average                                                                     | Very good                                                                     | Poor                                                                             | Very good                                                                     | Good/average                                                               | Excellent                                                                      | Poor                   |
| /ery good                                                                         | Very good                                                                                 | Very good                                                                      | Very good                                                                           | Excellent                                                                     | Good/average                                                                | Good/average                                                                | Very good                                                                        | Very good                                                                     | Excellent                                                                        | Excellent                                                                     | Excellent                                                                  | Very good                                                                      | Excellent              |
| /ery good                                                                         | Very good                                                                                 | Excellent                                                                      | Very good                                                                           | Very good                                                                     | Good/average                                                                | Very good                                                                   | Very good                                                                        | Good/average                                                                  | Very good                                                                        | Very good                                                                     | Excellent                                                                  | Very good                                                                      | Very good              |
| xcellent                                                                          | Good/average                                                                              | Very good                                                                      | Good/average                                                                        | Excellent                                                                     | Very good                                                                   | Very good                                                                   | Good/average                                                                     | Very good                                                                     |                                                                                  | Good/average                                                                  | Good/average                                                               |                                                                                | Very good              |
| xcellent                                                                          | Good/average                                                                              | Very good                                                                      | Very good                                                                           | Excellent                                                                     | Good/average                                                                | Good/average                                                                | Very good                                                                        | Excellent                                                                     | Good/average                                                                     | Good/average                                                                  | Good/average                                                               |                                                                                | Very good              |
| Good/average                                                                      | Good/average                                                                              | Poor                                                                           | Good/average                                                                        | Very good                                                                     | Poor                                                                        | Very good                                                                   | Very good                                                                        | Good/average                                                                  | Good/average                                                                     | Very good                                                                     | Excellent                                                                  | Good/average                                                                   | Poor                   |
| xcellent                                                                          | Good/average                                                                              | Good/Average                                                                   | Very good                                                                           | Excellent                                                                     | Excellent                                                                   | Excellent                                                                   | Excellent                                                                        | Excellent                                                                     | Excellent                                                                        | Excellent                                                                     | Excellent                                                                  | Very good                                                                      | Excellent              |
| xcellent                                                                          | Good/average                                                                              | Very good                                                                      | Good/average                                                                        | Good/average                                                                  | Good/average                                                                | Good/average                                                                | Good/average                                                                     | Very good                                                                     | Very good                                                                        | Very good                                                                     | Excellent                                                                  | Good/average                                                                   | Excellent              |
| Good/average                                                                      | Good/average                                                                              | Good/Average                                                                   | Good/average                                                                        | Very good                                                                     | Very poor                                                                   | Poor                                                                        | Good/average                                                                     | Very good                                                                     | Good/average                                                                     | Good/average                                                                  | Very poor                                                                  | Poor                                                                           | Good/average           |
| ery good                                                                          | Good/average                                                                              | Good/Average                                                                   | Very good                                                                           | Very good                                                                     | Good/average                                                                | Very good                                                                   | Very good                                                                        | Very good                                                                     | Very good                                                                        | Very good                                                                     | Excellent                                                                  | Excellent                                                                      | Excellent              |
| xcellent                                                                          | Very good                                                                                 | Excellent                                                                      | Very good                                                                           | Very good                                                                     | Very good                                                                   | Good/average                                                                | Excellent                                                                        | Excellent                                                                     | Excellent                                                                        | Excellent                                                                     | Excellent                                                                  | Good/average                                                                   | Very good              |
|                                                                                   |                                                                                           |                                                                                |                                                                                     |                                                                               |                                                                             |                                                                             |                                                                                  |                                                                               |                                                                                  |                                                                               |                                                                            |                                                                                |                        |
|                                                                                   |                                                                                           |                                                                                |                                                                                     |                                                                               |                                                                             |                                                                             |                                                                                  |                                                                               |                                                                                  |                                                                               |                                                                            |                                                                                |                        |
| 19                                                                                | 5                                                                                         | 11                                                                             | 7                                                                                   | 21                                                                            | 4                                                                           | 9                                                                           | 12                                                                               | 21                                                                            | 14                                                                               | 16                                                                            | 23                                                                         | 14                                                                             | 11                     |
|                                                                                   | 22                                                                                        | 21                                                                             | 27                                                                                  | 16                                                                            | 14                                                                          | 18                                                                          | 23                                                                               | 17                                                                            | 17                                                                               | 18                                                                            | 9                                                                          | 18                                                                             | 24                     |
| 17                                                                                | 13                                                                                        | 8                                                                              | 7                                                                                   | 4                                                                             | 16                                                                          | 13                                                                          | 5                                                                                | 3                                                                             | 9                                                                                | 7                                                                             | 7                                                                          | 8                                                                              | 3                      |
| 17<br>5                                                                           | 13                                                                                        |                                                                                |                                                                                     |                                                                               |                                                                             |                                                                             |                                                                                  |                                                                               |                                                                                  |                                                                               |                                                                            |                                                                                |                        |
|                                                                                   | 13                                                                                        | 1                                                                              | 0                                                                                   | 0                                                                             | 5                                                                           | 1                                                                           | 1                                                                                | 0                                                                             | 1                                                                                | 0                                                                             | 0                                                                          | 1                                                                              | 3                      |
| 5                                                                                 |                                                                                           |                                                                                |                                                                                     | 0<br>0<br><b>41</b>                                                           | 5<br>2<br><b>41</b>                                                         | 1<br>0<br><b>41</b>                                                         | 1<br>0<br><b>41</b>                                                              | 0<br>0<br><b>41</b>                                                           | 1<br>0<br><b>41</b>                                                              | 0<br>0<br><b>41</b>                                                           | 0<br>2<br><b>41</b>                                                        | 1<br>0<br><b>41</b>                                                            | 3<br>0<br><b>41</b>    |
| Good/average<br>excellent<br>excellent<br>Good/average<br>every good<br>excellent | Good/average<br>Good/average<br>Good/average<br>Good/average<br>Good/average<br>Very good | Poor<br>Good/Average<br>Very good<br>Good/Average<br>Good/Average<br>Excellent | Good/average<br>Very good<br>Good/average<br>Good/average<br>Very good<br>Very good | Very good<br>Excellent<br>Good/average<br>Very good<br>Very good<br>Very good | Poor<br>Excellent<br>Good/average<br>Very poor<br>Good/average<br>Very good | Very good<br>Excellent<br>Good/average<br>Poor<br>Very good<br>Good/average | Very good<br>Excellent<br>Good/average<br>Good/average<br>Very good<br>Excellent | Good/average<br>Excellent<br>Very good<br>Very good<br>Very good<br>Excellent | Good/average<br>Excellent<br>Very good<br>Good/average<br>Very good<br>Excellent | Very good<br>Excellent<br>Very good<br>Good/average<br>Very good<br>Excellent | Excellent<br>Excellent<br>Excellent<br>Very poor<br>Excellent<br>Excellent | Good/average<br>Very good<br>Good/average<br>Poor<br>Excellent<br>Good/average | e                      |