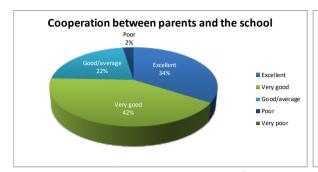

| our child's efterskole experience in eneral fery good excellent excellent         | Your child's<br>academic                                                                  |                                                                                | Your child's<br>general<br>knowledge and                                            |                                                                               |                                                                             |                                                                             |                                                                                  |                                                                               |                                                                                  | Teachers'                                                                     |                                                                            |                                                                                |                        |
|-----------------------------------------------------------------------------------|-------------------------------------------------------------------------------------------|--------------------------------------------------------------------------------|-------------------------------------------------------------------------------------|-------------------------------------------------------------------------------|-----------------------------------------------------------------------------|-----------------------------------------------------------------------------|----------------------------------------------------------------------------------|-------------------------------------------------------------------------------|----------------------------------------------------------------------------------|-------------------------------------------------------------------------------|----------------------------------------------------------------------------|--------------------------------------------------------------------------------|------------------------|
| efterskole<br>experience in<br>general<br>ery good<br>excellent                   | academic                                                                                  |                                                                                | knowledge and                                                                       |                                                                               |                                                                             |                                                                             |                                                                                  |                                                                               |                                                                                  |                                                                               |                                                                            |                                                                                |                        |
| efterskole<br>experience in<br>general<br>ery good<br>excellent                   | academic                                                                                  |                                                                                |                                                                                     |                                                                               |                                                                             |                                                                             |                                                                                  |                                                                               |                                                                                  |                                                                               |                                                                            |                                                                                |                        |
| experience in<br>general<br>Very good<br>excellent                                | academic                                                                                  |                                                                                |                                                                                     |                                                                               |                                                                             |                                                                             |                                                                                  |                                                                               | Cooperation                                                                      | engagement                                                                    |                                                                            |                                                                                |                        |
| eneral<br>/ery good<br>xcellent                                                   |                                                                                           |                                                                                |                                                                                     | Your child's social                                                           |                                                                             |                                                                             |                                                                                  |                                                                               | between                                                                          | with your                                                                     | Contact                                                                    |                                                                                |                        |
| ery good<br>xcellent                                                              |                                                                                           | Your child's                                                                   | current global                                                                      | and personal                                                                  | food at the                                                                 | Accommodatio                                                                |                                                                                  |                                                                               | parents and the                                                                  |                                                                               | teacher's                                                                  | Information                                                                    | Cleaning               |
| xcellent                                                                          | development                                                                               | English                                                                        | affairs/issues                                                                      | development                                                                   | school                                                                      | n                                                                           | Teaching facilities                                                              | Sports facilities                                                             |                                                                                  | education                                                                     | efforts                                                                    | to parents                                                                     | standard               |
|                                                                                   | Very good                                                                                 | Excellent                                                                      | Very good                                                                           | Excellent                                                                     | Very good                                                                   | Excellent                                                                   | Excellent                                                                        | Excellent                                                                     | Very good                                                                        | Excellent                                                                     | Excellent                                                                  | Excellent                                                                      | Very good              |
|                                                                                   | Excellent                                                                                 | Excellent                                                                      | Excellent                                                                           | Excellent                                                                     | Good/average                                                                | Excellent                                                                   | Excellent                                                                        | Excellent                                                                     | Excellent                                                                        | Excellent                                                                     | Excellent                                                                  | Excellent                                                                      | Very good              |
|                                                                                   | Very good                                                                                 | Very good                                                                      | Very good                                                                           | Excellent                                                                     | Poor                                                                        | Excellent                                                                   | Excellent                                                                        | Excellent                                                                     | Excellent                                                                        | Very good                                                                     | Excellent                                                                  | Excellent                                                                      | Excellent              |
| /ery good<br>/ery good                                                            | Good/average<br>Very good                                                                 | Good/average<br>Very good                                                      | Good/average<br>Very good                                                           | Very good<br>Good/average                                                     | Very good<br>Poor                                                           | Good/average<br>Very good                                                   | Very good<br>Very good                                                           | Very good<br>Good/average                                                     | Very good<br>Very good                                                           | Very good<br>Good/average                                                     | Very good<br>Good/average                                                  | Very good<br>Good/average                                                      | Very good<br>Very good |
| ery good<br>ery good                                                              | Very good<br>Very good                                                                    | Very good<br>Very good                                                         | Very good<br>Very good                                                              | Very good                                                                     | Very good                                                                   | Good/average                                                                | Very good<br>Very good                                                           | Excellent                                                                     | Very good<br>Very good                                                           | Very good                                                                     | Good/average                                                               | Excellent                                                                      | Poor                   |
| ery good/                                                                         | Excellent                                                                                 | Very good<br>Very good                                                         | Very good<br>Very good                                                              | Very good<br>Very good                                                        | Excellent                                                                   | Very good                                                                   | Excellent                                                                        | Excellent                                                                     | Very good<br>Very good                                                           | Excellent                                                                     | Excellent                                                                  | Very good                                                                      | Excellent              |
| xcellent                                                                          | Very good                                                                                 | Very good<br>Very good                                                         | Very good<br>Very good                                                              | Excellent                                                                     | Very good                                                                   | Very good                                                                   | Very good                                                                        | Very good                                                                     | Excellent                                                                        | Very good                                                                     | Excellent                                                                  | Excellent                                                                      | Very good              |
| Good/average                                                                      | Very good                                                                                 | Very good                                                                      | Very good                                                                           | Very good                                                                     | Very poor                                                                   | Good/average                                                                | Very good                                                                        | Very good                                                                     | Good/average                                                                     | Excellent                                                                     | Excellent                                                                  |                                                                                | Very good              |
| xcellent                                                                          | Excellent                                                                                 | Very good                                                                      | Excellent                                                                           | Excellent                                                                     | Very good                                                                   | Excellent                                                                   | Excellent                                                                        | Excellent                                                                     | Excellent                                                                        | Excellent                                                                     | Excellent                                                                  | Excellent                                                                      | Very good              |
| xcellent                                                                          | Good/average                                                                              | Very good                                                                      | Very good                                                                           | Excellent                                                                     | Good/average                                                                | Very good                                                                   | Very good                                                                        | Excellent                                                                     | Very good                                                                        | Excellent                                                                     | Excellent                                                                  | Very good                                                                      | Very good              |
| xcellent                                                                          | Very good                                                                                 | Excellent                                                                      | Very good                                                                           | Excellent                                                                     | Good/average                                                                | Very good                                                                   | Very good                                                                        | Very good                                                                     | Very good                                                                        | Excellent                                                                     | Very good                                                                  | Very good                                                                      | Very good              |
| Good/average                                                                      | Good/average                                                                              | Excellent                                                                      | Very good                                                                           | Very good                                                                     | Very good                                                                   | Very good                                                                   | Very good                                                                        | Very good                                                                     | Very good                                                                        | Very good                                                                     | Very good                                                                  | Very good                                                                      | Very good              |
| Good/average                                                                      | Good/average                                                                              | Excellent                                                                      | Good/average                                                                        | Good/average                                                                  | Poor                                                                        | Very good                                                                   | Very good                                                                        | Very good                                                                     | Very good                                                                        | Very good                                                                     | Very good                                                                  | Very good                                                                      | Very good              |
| xcellent                                                                          | Very good                                                                                 | Very good                                                                      | Excellent                                                                           | Excellent                                                                     | Good/average                                                                | Excellent                                                                   | Excellent                                                                        | Excellent                                                                     | Excellent                                                                        | Excellent                                                                     | Excellent                                                                  | Very good                                                                      | Excellent              |
| ery good                                                                          | Very good                                                                                 | Excellent                                                                      | Very good                                                                           | Excellent                                                                     | Good/average                                                                | Very good                                                                   | Excellent                                                                        | Excellent                                                                     | Excellent                                                                        | Excellent                                                                     | Excellent                                                                  | Excellent                                                                      | Very good              |
| xcellent                                                                          | Poor                                                                                      | Very good                                                                      | Very good                                                                           | Excellent                                                                     | Excellent                                                                   | Very good                                                                   | Good/average                                                                     | Excellent                                                                     | Very good                                                                        | Very good                                                                     | Very good                                                                  | Good/average                                                                   | Good/average           |
| xcellent                                                                          | Very good                                                                                 | Very good                                                                      | Very good                                                                           | Very good                                                                     | Good/average                                                                | Very good                                                                   | Very good                                                                        | Very good                                                                     | Very good                                                                        | Excellent                                                                     | Excellent                                                                  | Very good                                                                      | Very good              |
| xcellent                                                                          | Very good                                                                                 | Very good                                                                      | Very good                                                                           | Excellent                                                                     | Very good                                                                   | Very good                                                                   | Very good                                                                        | Excellent                                                                     | Very good                                                                        | Very good                                                                     | Good/average                                                               | Very good                                                                      | Very good              |
| ery good/                                                                         | Very good                                                                                 | Very good                                                                      | Very good                                                                           | Very good                                                                     | Very good                                                                   | Good/average                                                                | Very good                                                                        | Very good                                                                     | Very good                                                                        | Very good                                                                     | Excellent                                                                  | Very good                                                                      | Very good              |
| ery good/                                                                         | Very good                                                                                 | Good/average                                                                   | Very good                                                                           | Very good                                                                     | Very good                                                                   | Very good                                                                   | Very good                                                                        | Very good                                                                     | Excellent                                                                        | Very good                                                                     | Excellent                                                                  | Excellent                                                                      | Very good              |
| ery good/                                                                         | Very good                                                                                 | Excellent                                                                      | Very good                                                                           | Very good                                                                     | Good/average                                                                | Very good                                                                   | Excellent                                                                        | Excellent                                                                     | Excellent                                                                        | Very good                                                                     | Very good                                                                  | Excellent                                                                      | Excellent              |
| ery good/                                                                         | Very good                                                                                 | Excellent                                                                      | Very good                                                                           | Good/average                                                                  | Good/average                                                                | Good/average                                                                | Very good                                                                        | Excellent                                                                     | Good/average                                                                     | Good/average                                                                  | Very good                                                                  | Good/average                                                                   | Very good              |
|                                                                                   |                                                                                           |                                                                                |                                                                                     |                                                                               |                                                                             |                                                                             |                                                                                  |                                                                               |                                                                                  |                                                                               |                                                                            |                                                                                |                        |
| /a                                                                                |                                                                                           |                                                                                |                                                                                     | \/                                                                            | Manuara                                                                     | \/                                                                          |                                                                                  | Excellent                                                                     | C1/                                                                              | C                                                                             | \/                                                                         | C1/                                                                            |                        |
| /ery good                                                                         | Very good                                                                                 | Very good                                                                      | Very good<br>Excellent                                                              | Very good                                                                     | Very good                                                                   | Very good<br>Good/average                                                   | Very good                                                                        |                                                                               |                                                                                  | Good/average                                                                  | Excellent                                                                  | Good/average                                                                   | , .                    |
| /ery good<br>/ery good                                                            | Very good<br>Very good                                                                    | Very good<br>Good/Average                                                      | Excellent                                                                           | Very good<br>Excellent                                                        | Good/average<br>Very good                                                   | Excellent                                                                   | Very good<br>Very good                                                           | Very good<br>Excellent                                                        | Excellent<br>Good/average                                                        | Very good<br>Very good                                                        | Good/average                                                               | Very good<br>Excellent                                                         | Very good<br>Very good |
| ery good/ery good                                                                 | Good/average                                                                              | Very good                                                                      | Very good                                                                           | Excellent                                                                     | Poor                                                                        | Good/average                                                                | Poor                                                                             | Very good                                                                     | Good/average                                                                     | Good/average                                                                  | Very poor                                                                  | Very good                                                                      | Good/average           |
| xcellent                                                                          | Excellent                                                                                 | Very good<br>Very good                                                         | Excellent                                                                           | Excellent                                                                     | Very good                                                                   | Excellent                                                                   | Excellent                                                                        | Excellent                                                                     | Excellent                                                                        | Excellent                                                                     | Excellent                                                                  | Very good<br>Very good                                                         | Excellent              |
| xcellent                                                                          | Excellent                                                                                 | Excellent                                                                      | Excellent                                                                           | Excellent                                                                     | Excellent                                                                   | Good/average                                                                | Excellent                                                                        | Excellent                                                                     | Very good                                                                        | Excellent                                                                     | Very good                                                                  | Excellent                                                                      | Excellent              |
| xcellent                                                                          | Good/average                                                                              | Good/Average                                                                   | Good/average                                                                        | Excellent                                                                     | Good/average                                                                | Excellent                                                                   | Very good                                                                        | Excellent                                                                     | Excellent                                                                        | Excellent                                                                     | Excellent                                                                  | Excellent                                                                      | Excellent              |
| xcellent                                                                          | Very good                                                                                 | Good/Average                                                                   | Very good                                                                           | Excellent                                                                     | Good/average                                                                | Good/average                                                                | Good/average                                                                     | Very good                                                                     | Poor                                                                             | Very good                                                                     | Good/average                                                               | Excellent                                                                      | Poor                   |
| /ery good                                                                         | Very good                                                                                 | Very good                                                                      | Very good                                                                           | Excellent                                                                     | Good/average                                                                | Good/average                                                                | Very good                                                                        | Very good                                                                     | Excellent                                                                        | Excellent                                                                     | Excellent                                                                  | Very good                                                                      | Excellent              |
| /ery good                                                                         | Very good                                                                                 | Excellent                                                                      | Very good                                                                           | Very good                                                                     | Good/average                                                                | Very good                                                                   | Very good                                                                        | Good/average                                                                  | Very good                                                                        | Very good                                                                     | Excellent                                                                  | Very good                                                                      | Very good              |
| xcellent                                                                          | Good/average                                                                              | Very good                                                                      | Good/average                                                                        | Excellent                                                                     | Very good                                                                   | Very good                                                                   | Good/average                                                                     | Very good                                                                     |                                                                                  | Good/average                                                                  | Good/average                                                               |                                                                                | Very good              |
| xcellent                                                                          | Good/average                                                                              | Very good                                                                      | Very good                                                                           | Excellent                                                                     | Good/average                                                                | Good/average                                                                | Very good                                                                        | Excellent                                                                     | Good/average                                                                     | Good/average                                                                  | Good/average                                                               |                                                                                | Very good              |
| Good/average                                                                      | Good/average                                                                              | Poor                                                                           | Good/average                                                                        | Very good                                                                     | Poor                                                                        | Very good                                                                   | Very good                                                                        | Good/average                                                                  | Good/average                                                                     | Very good                                                                     | Excellent                                                                  | Good/average                                                                   | Poor                   |
| xcellent                                                                          | Good/average                                                                              | Good/Average                                                                   | Very good                                                                           | Excellent                                                                     | Excellent                                                                   | Excellent                                                                   | Excellent                                                                        | Excellent                                                                     | Excellent                                                                        | Excellent                                                                     | Excellent                                                                  | Very good                                                                      | Excellent              |
| xcellent                                                                          | Good/average                                                                              | Very good                                                                      | Good/average                                                                        | Good/average                                                                  | Good/average                                                                | Good/average                                                                | Good/average                                                                     | Very good                                                                     | Very good                                                                        | Very good                                                                     | Excellent                                                                  | Good/average                                                                   | Excellent              |
| Good/average                                                                      | Good/average                                                                              | Good/Average                                                                   | Good/average                                                                        | Very good                                                                     | Very poor                                                                   | Poor                                                                        | Good/average                                                                     | Very good                                                                     | Good/average                                                                     | Good/average                                                                  | Very poor                                                                  | Poor                                                                           | Good/average           |
| ery good                                                                          | Good/average                                                                              | Good/Average                                                                   | Very good                                                                           | Very good                                                                     | Good/average                                                                | Very good                                                                   | Very good                                                                        | Very good                                                                     | Very good                                                                        | Very good                                                                     | Excellent                                                                  | Excellent                                                                      | Excellent              |
| xcellent                                                                          | Very good                                                                                 | Excellent                                                                      | Very good                                                                           | Very good                                                                     | Very good                                                                   | Good/average                                                                | Excellent                                                                        | Excellent                                                                     | Excellent                                                                        | Excellent                                                                     | Excellent                                                                  | Good/average                                                                   | Very good              |
|                                                                                   |                                                                                           |                                                                                |                                                                                     |                                                                               |                                                                             |                                                                             |                                                                                  |                                                                               |                                                                                  |                                                                               |                                                                            |                                                                                |                        |
|                                                                                   |                                                                                           |                                                                                |                                                                                     |                                                                               |                                                                             |                                                                             |                                                                                  |                                                                               |                                                                                  |                                                                               |                                                                            |                                                                                |                        |
| 19                                                                                | 5                                                                                         | 11                                                                             | 7                                                                                   | 21                                                                            | 4                                                                           | 9                                                                           | 12                                                                               | 21                                                                            | 14                                                                               | 16                                                                            | 23                                                                         | 14                                                                             | 11                     |
|                                                                                   | 22                                                                                        | 21                                                                             | 27                                                                                  | 16                                                                            | 14                                                                          | 18                                                                          | 23                                                                               | 17                                                                            | 17                                                                               | 18                                                                            | 9                                                                          | 18                                                                             | 24                     |
| 17                                                                                | 13                                                                                        | 8                                                                              | 7                                                                                   | 4                                                                             | 16                                                                          | 13                                                                          | 5                                                                                | 3                                                                             | 9                                                                                | 7                                                                             | 7                                                                          | 8                                                                              | 3                      |
| 17<br>5                                                                           | 13                                                                                        |                                                                                |                                                                                     |                                                                               |                                                                             |                                                                             |                                                                                  |                                                                               |                                                                                  |                                                                               |                                                                            |                                                                                |                        |
|                                                                                   | 13                                                                                        | 1                                                                              | 0                                                                                   | 0                                                                             | 5                                                                           | 1                                                                           | 1                                                                                | 0                                                                             | 1                                                                                | 0                                                                             | 0                                                                          | 1                                                                              | 3                      |
| 5                                                                                 |                                                                                           |                                                                                |                                                                                     | 0<br>0<br><b>41</b>                                                           | 5<br>2<br><b>41</b>                                                         | 1<br>0<br><b>41</b>                                                         | 1<br>0<br><b>41</b>                                                              | 0<br>0<br><b>41</b>                                                           | 1<br>0<br><b>41</b>                                                              | 0<br>0<br><b>41</b>                                                           | 0<br>2<br><b>41</b>                                                        | 1<br>0<br><b>41</b>                                                            | 3<br>0<br><b>41</b>    |
| Good/average<br>excellent<br>excellent<br>Good/average<br>every good<br>excellent | Good/average<br>Good/average<br>Good/average<br>Good/average<br>Good/average<br>Very good | Poor<br>Good/Average<br>Very good<br>Good/Average<br>Good/Average<br>Excellent | Good/average<br>Very good<br>Good/average<br>Good/average<br>Very good<br>Very good | Very good<br>Excellent<br>Good/average<br>Very good<br>Very good<br>Very good | Poor<br>Excellent<br>Good/average<br>Very poor<br>Good/average<br>Very good | Very good<br>Excellent<br>Good/average<br>Poor<br>Very good<br>Good/average | Very good<br>Excellent<br>Good/average<br>Good/average<br>Very good<br>Excellent | Good/average<br>Excellent<br>Very good<br>Very good<br>Very good<br>Excellent | Good/average<br>Excellent<br>Very good<br>Good/average<br>Very good<br>Excellent | Very good<br>Excellent<br>Very good<br>Good/average<br>Very good<br>Excellent | Excellent<br>Excellent<br>Excellent<br>Very poor<br>Excellent<br>Excellent | Good/average<br>Very good<br>Good/average<br>Poor<br>Excellent<br>Good/average | e                      |