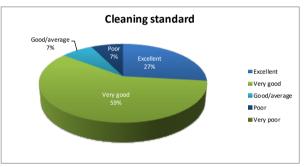

| our child's efterskole experience in eneral fery good excellent excellent         | Your child's<br>academic                                                                  |                                                                                | Your child's<br>general<br>knowledge and                                            |                                                                               |                                                                             |                                                                             |                                                                                  |                                                                               |                                                                                  | Teachers'                                                                     |                                                                            |                                                                                |                        |
|-----------------------------------------------------------------------------------|-------------------------------------------------------------------------------------------|--------------------------------------------------------------------------------|-------------------------------------------------------------------------------------|-------------------------------------------------------------------------------|-----------------------------------------------------------------------------|-----------------------------------------------------------------------------|----------------------------------------------------------------------------------|-------------------------------------------------------------------------------|----------------------------------------------------------------------------------|-------------------------------------------------------------------------------|----------------------------------------------------------------------------|--------------------------------------------------------------------------------|------------------------|
| efterskole<br>experience in<br>general<br>ery good<br>excellent                   | academic                                                                                  |                                                                                | knowledge and                                                                       |                                                                               |                                                                             |                                                                             |                                                                                  |                                                                               |                                                                                  |                                                                               |                                                                            |                                                                                |                        |
| efterskole<br>experience in<br>general<br>ery good<br>excellent                   | academic                                                                                  |                                                                                |                                                                                     |                                                                               |                                                                             |                                                                             |                                                                                  |                                                                               |                                                                                  |                                                                               |                                                                            |                                                                                |                        |
| experience in<br>general<br>Very good<br>excellent                                | academic                                                                                  |                                                                                |                                                                                     |                                                                               |                                                                             |                                                                             |                                                                                  |                                                                               | Cooperation                                                                      | engagement                                                                    |                                                                            |                                                                                |                        |
| eneral<br>/ery good<br>xcellent                                                   |                                                                                           |                                                                                |                                                                                     | Your child's social                                                           |                                                                             |                                                                             |                                                                                  |                                                                               | between                                                                          | with your                                                                     | Contact                                                                    |                                                                                |                        |
| ery good<br>xcellent                                                              |                                                                                           | Your child's                                                                   | current global                                                                      | and personal                                                                  | food at the                                                                 | Accommodatio                                                                |                                                                                  |                                                                               | parents and the                                                                  |                                                                               | teacher's                                                                  | Information                                                                    | Cleaning               |
| xcellent                                                                          | development                                                                               | English                                                                        | affairs/issues                                                                      | development                                                                   | school                                                                      | n                                                                           | Teaching facilities                                                              | Sports facilities                                                             |                                                                                  | education                                                                     | efforts                                                                    | to parents                                                                     | standard               |
|                                                                                   | Very good                                                                                 | Excellent                                                                      | Very good                                                                           | Excellent                                                                     | Very good                                                                   | Excellent                                                                   | Excellent                                                                        | Excellent                                                                     | Very good                                                                        | Excellent                                                                     | Excellent                                                                  | Excellent                                                                      | Very good              |
|                                                                                   | Excellent                                                                                 | Excellent                                                                      | Excellent                                                                           | Excellent                                                                     | Good/average                                                                | Excellent                                                                   | Excellent                                                                        | Excellent                                                                     | Excellent                                                                        | Excellent                                                                     | Excellent                                                                  | Excellent                                                                      | Very good              |
|                                                                                   | Very good                                                                                 | Very good                                                                      | Very good                                                                           | Excellent                                                                     | Poor                                                                        | Excellent                                                                   | Excellent                                                                        | Excellent                                                                     | Excellent                                                                        | Very good                                                                     | Excellent                                                                  | Excellent                                                                      | Excellent              |
| /ery good<br>/ery good                                                            | Good/average<br>Very good                                                                 | Good/average<br>Very good                                                      | Good/average<br>Very good                                                           | Very good<br>Good/average                                                     | Very good<br>Poor                                                           | Good/average<br>Very good                                                   | Very good<br>Very good                                                           | Very good<br>Good/average                                                     | Very good<br>Very good                                                           | Very good<br>Good/average                                                     | Very good<br>Good/average                                                  | Very good<br>Good/average                                                      | Very good<br>Very good |
| ery good<br>ery good                                                              | Very good<br>Very good                                                                    | Very good<br>Very good                                                         | Very good<br>Very good                                                              | Very good                                                                     | Very good                                                                   | Good/average                                                                | Very good<br>Very good                                                           | Excellent                                                                     | Very good<br>Very good                                                           | Very good                                                                     | Good/average                                                               | Excellent                                                                      | Poor                   |
| ery good/                                                                         | Excellent                                                                                 | Very good<br>Very good                                                         | Very good<br>Very good                                                              | Very good<br>Very good                                                        | Excellent                                                                   | Very good                                                                   | Excellent                                                                        | Excellent                                                                     | Very good<br>Very good                                                           | Excellent                                                                     | Excellent                                                                  | Very good                                                                      | Excellent              |
| xcellent                                                                          | Very good                                                                                 | Very good<br>Very good                                                         | Very good<br>Very good                                                              | Excellent                                                                     | Very good                                                                   | Very good                                                                   | Very good                                                                        | Very good                                                                     | Excellent                                                                        | Very good                                                                     | Excellent                                                                  | Excellent                                                                      | Very good              |
| Good/average                                                                      | Very good                                                                                 | Very good                                                                      | Very good                                                                           | Very good                                                                     | Very poor                                                                   | Good/average                                                                | Very good                                                                        | Very good                                                                     | Good/average                                                                     | Excellent                                                                     | Excellent                                                                  |                                                                                | Very good              |
| xcellent                                                                          | Excellent                                                                                 | Very good                                                                      | Excellent                                                                           | Excellent                                                                     | Very good                                                                   | Excellent                                                                   | Excellent                                                                        | Excellent                                                                     | Excellent                                                                        | Excellent                                                                     | Excellent                                                                  | Excellent                                                                      | Very good              |
| xcellent                                                                          | Good/average                                                                              | Very good                                                                      | Very good                                                                           | Excellent                                                                     | Good/average                                                                | Very good                                                                   | Very good                                                                        | Excellent                                                                     | Very good                                                                        | Excellent                                                                     | Excellent                                                                  | Very good                                                                      | Very good              |
| xcellent                                                                          | Very good                                                                                 | Excellent                                                                      | Very good                                                                           | Excellent                                                                     | Good/average                                                                | Very good                                                                   | Very good                                                                        | Very good                                                                     | Very good                                                                        | Excellent                                                                     | Very good                                                                  | Very good                                                                      | Very good              |
| Good/average                                                                      | Good/average                                                                              | Excellent                                                                      | Very good                                                                           | Very good                                                                     | Very good                                                                   | Very good                                                                   | Very good                                                                        | Very good                                                                     | Very good                                                                        | Very good                                                                     | Very good                                                                  | Very good                                                                      | Very good              |
| Good/average                                                                      | Good/average                                                                              | Excellent                                                                      | Good/average                                                                        | Good/average                                                                  | Poor                                                                        | Very good                                                                   | Very good                                                                        | Very good                                                                     | Very good                                                                        | Very good                                                                     | Very good                                                                  | Very good                                                                      | Very good              |
| xcellent                                                                          | Very good                                                                                 | Very good                                                                      | Excellent                                                                           | Excellent                                                                     | Good/average                                                                | Excellent                                                                   | Excellent                                                                        | Excellent                                                                     | Excellent                                                                        | Excellent                                                                     | Excellent                                                                  | Very good                                                                      | Excellent              |
| ery good                                                                          | Very good                                                                                 | Excellent                                                                      | Very good                                                                           | Excellent                                                                     | Good/average                                                                | Very good                                                                   | Excellent                                                                        | Excellent                                                                     | Excellent                                                                        | Excellent                                                                     | Excellent                                                                  | Excellent                                                                      | Very good              |
| xcellent                                                                          | Poor                                                                                      | Very good                                                                      | Very good                                                                           | Excellent                                                                     | Excellent                                                                   | Very good                                                                   | Good/average                                                                     | Excellent                                                                     | Very good                                                                        | Very good                                                                     | Very good                                                                  | Good/average                                                                   | Good/average           |
| xcellent                                                                          | Very good                                                                                 | Very good                                                                      | Very good                                                                           | Very good                                                                     | Good/average                                                                | Very good                                                                   | Very good                                                                        | Very good                                                                     | Very good                                                                        | Excellent                                                                     | Excellent                                                                  | Very good                                                                      | Very good              |
| xcellent                                                                          | Very good                                                                                 | Very good                                                                      | Very good                                                                           | Excellent                                                                     | Very good                                                                   | Very good                                                                   | Very good                                                                        | Excellent                                                                     | Very good                                                                        | Very good                                                                     | Good/average                                                               | Very good                                                                      | Very good              |
| ery good/                                                                         | Very good                                                                                 | Very good                                                                      | Very good                                                                           | Very good                                                                     | Very good                                                                   | Good/average                                                                | Very good                                                                        | Very good                                                                     | Very good                                                                        | Very good                                                                     | Excellent                                                                  | Very good                                                                      | Very good              |
| ery good/                                                                         | Very good                                                                                 | Good/average                                                                   | Very good                                                                           | Very good                                                                     | Very good                                                                   | Very good                                                                   | Very good                                                                        | Very good                                                                     | Excellent                                                                        | Very good                                                                     | Excellent                                                                  | Excellent                                                                      | Very good              |
| ery good/                                                                         | Very good                                                                                 | Excellent                                                                      | Very good                                                                           | Very good                                                                     | Good/average                                                                | Very good                                                                   | Excellent                                                                        | Excellent                                                                     | Excellent                                                                        | Very good                                                                     | Very good                                                                  | Excellent                                                                      | Excellent              |
| ery good/                                                                         | Very good                                                                                 | Excellent                                                                      | Very good                                                                           | Good/average                                                                  | Good/average                                                                | Good/average                                                                | Very good                                                                        | Excellent                                                                     | Good/average                                                                     | Good/average                                                                  | Very good                                                                  | Good/average                                                                   | Very good              |
|                                                                                   |                                                                                           |                                                                                |                                                                                     |                                                                               |                                                                             |                                                                             |                                                                                  |                                                                               |                                                                                  |                                                                               |                                                                            |                                                                                |                        |
| /a                                                                                |                                                                                           |                                                                                |                                                                                     | \/                                                                            | Manuara                                                                     | \/                                                                          |                                                                                  | Excellent                                                                     | C1/                                                                              | C                                                                             | \/                                                                         | C1/                                                                            |                        |
| /ery good                                                                         | Very good                                                                                 | Very good                                                                      | Very good<br>Excellent                                                              | Very good                                                                     | Very good                                                                   | Very good<br>Good/average                                                   | Very good                                                                        |                                                                               |                                                                                  | Good/average                                                                  | Excellent                                                                  | Good/average                                                                   | , .                    |
| /ery good<br>/ery good                                                            | Very good<br>Very good                                                                    | Very good<br>Good/Average                                                      | Excellent                                                                           | Very good<br>Excellent                                                        | Good/average<br>Very good                                                   | Excellent                                                                   | Very good<br>Very good                                                           | Very good<br>Excellent                                                        | Excellent<br>Good/average                                                        | Very good<br>Very good                                                        | Good/average                                                               | Very good<br>Excellent                                                         | Very good<br>Very good |
| ery good/ery good                                                                 | Good/average                                                                              | Very good                                                                      | Very good                                                                           | Excellent                                                                     | Poor                                                                        | Good/average                                                                | Poor                                                                             | Very good                                                                     | Good/average                                                                     | Good/average                                                                  | Very poor                                                                  | Very good                                                                      | Good/average           |
| xcellent                                                                          | Excellent                                                                                 | Very good<br>Very good                                                         | Excellent                                                                           | Excellent                                                                     | Very good                                                                   | Excellent                                                                   | Excellent                                                                        | Excellent                                                                     | Excellent                                                                        | Excellent                                                                     | Excellent                                                                  | Very good<br>Very good                                                         | Excellent              |
| xcellent                                                                          | Excellent                                                                                 | Excellent                                                                      | Excellent                                                                           | Excellent                                                                     | Excellent                                                                   | Good/average                                                                | Excellent                                                                        | Excellent                                                                     | Very good                                                                        | Excellent                                                                     | Very good                                                                  | Excellent                                                                      | Excellent              |
| xcellent                                                                          | Good/average                                                                              | Good/Average                                                                   | Good/average                                                                        | Excellent                                                                     | Good/average                                                                | Excellent                                                                   | Very good                                                                        | Excellent                                                                     | Excellent                                                                        | Excellent                                                                     | Excellent                                                                  | Excellent                                                                      | Excellent              |
| xcellent                                                                          | Very good                                                                                 | Good/Average                                                                   | Very good                                                                           | Excellent                                                                     | Good/average                                                                | Good/average                                                                | Good/average                                                                     | Very good                                                                     | Poor                                                                             | Very good                                                                     | Good/average                                                               | Excellent                                                                      | Poor                   |
| /ery good                                                                         | Very good                                                                                 | Very good                                                                      | Very good                                                                           | Excellent                                                                     | Good/average                                                                | Good/average                                                                | Very good                                                                        | Very good                                                                     | Excellent                                                                        | Excellent                                                                     | Excellent                                                                  | Very good                                                                      | Excellent              |
| /ery good                                                                         | Very good                                                                                 | Excellent                                                                      | Very good                                                                           | Very good                                                                     | Good/average                                                                | Very good                                                                   | Very good                                                                        | Good/average                                                                  | Very good                                                                        | Very good                                                                     | Excellent                                                                  | Very good                                                                      | Very good              |
| xcellent                                                                          | Good/average                                                                              | Very good                                                                      | Good/average                                                                        | Excellent                                                                     | Very good                                                                   | Very good                                                                   | Good/average                                                                     | Very good                                                                     |                                                                                  | Good/average                                                                  | Good/average                                                               |                                                                                | Very good              |
| xcellent                                                                          | Good/average                                                                              | Very good                                                                      | Very good                                                                           | Excellent                                                                     | Good/average                                                                | Good/average                                                                | Very good                                                                        | Excellent                                                                     | Good/average                                                                     | Good/average                                                                  | Good/average                                                               |                                                                                | Very good              |
| Good/average                                                                      | Good/average                                                                              | Poor                                                                           | Good/average                                                                        | Very good                                                                     | Poor                                                                        | Very good                                                                   | Very good                                                                        | Good/average                                                                  | Good/average                                                                     | Very good                                                                     | Excellent                                                                  | Good/average                                                                   | Poor                   |
| xcellent                                                                          | Good/average                                                                              | Good/Average                                                                   | Very good                                                                           | Excellent                                                                     | Excellent                                                                   | Excellent                                                                   | Excellent                                                                        | Excellent                                                                     | Excellent                                                                        | Excellent                                                                     | Excellent                                                                  | Very good                                                                      | Excellent              |
| xcellent                                                                          | Good/average                                                                              | Very good                                                                      | Good/average                                                                        | Good/average                                                                  | Good/average                                                                | Good/average                                                                | Good/average                                                                     | Very good                                                                     | Very good                                                                        | Very good                                                                     | Excellent                                                                  | Good/average                                                                   | Excellent              |
| Good/average                                                                      | Good/average                                                                              | Good/Average                                                                   | Good/average                                                                        | Very good                                                                     | Very poor                                                                   | Poor                                                                        | Good/average                                                                     | Very good                                                                     | Good/average                                                                     | Good/average                                                                  | Very poor                                                                  | Poor                                                                           | Good/average           |
| ery good                                                                          | Good/average                                                                              | Good/Average                                                                   | Very good                                                                           | Very good                                                                     | Good/average                                                                | Very good                                                                   | Very good                                                                        | Very good                                                                     | Very good                                                                        | Very good                                                                     | Excellent                                                                  | Excellent                                                                      | Excellent              |
| xcellent                                                                          | Very good                                                                                 | Excellent                                                                      | Very good                                                                           | Very good                                                                     | Very good                                                                   | Good/average                                                                | Excellent                                                                        | Excellent                                                                     | Excellent                                                                        | Excellent                                                                     | Excellent                                                                  | Good/average                                                                   | Very good              |
|                                                                                   |                                                                                           |                                                                                |                                                                                     |                                                                               |                                                                             |                                                                             |                                                                                  |                                                                               |                                                                                  |                                                                               |                                                                            |                                                                                |                        |
|                                                                                   |                                                                                           |                                                                                |                                                                                     |                                                                               |                                                                             |                                                                             |                                                                                  |                                                                               |                                                                                  |                                                                               |                                                                            |                                                                                |                        |
| 19                                                                                | 5                                                                                         | 11                                                                             | 7                                                                                   | 21                                                                            | 4                                                                           | 9                                                                           | 12                                                                               | 21                                                                            | 14                                                                               | 16                                                                            | 23                                                                         | 14                                                                             | 11                     |
|                                                                                   | 22                                                                                        | 21                                                                             | 27                                                                                  | 16                                                                            | 14                                                                          | 18                                                                          | 23                                                                               | 17                                                                            | 17                                                                               | 18                                                                            | 9                                                                          | 18                                                                             | 24                     |
| 17                                                                                | 13                                                                                        | 8                                                                              | 7                                                                                   | 4                                                                             | 16                                                                          | 13                                                                          | 5                                                                                | 3                                                                             | 9                                                                                | 7                                                                             | 7                                                                          | 8                                                                              | 3                      |
| 17<br>5                                                                           | 13                                                                                        |                                                                                |                                                                                     |                                                                               |                                                                             |                                                                             |                                                                                  |                                                                               |                                                                                  |                                                                               |                                                                            |                                                                                |                        |
|                                                                                   | 13                                                                                        | 1                                                                              | 0                                                                                   | 0                                                                             | 5                                                                           | 1                                                                           | 1                                                                                | 0                                                                             | 1                                                                                | 0                                                                             | 0                                                                          | 1                                                                              | 3                      |
| 5                                                                                 |                                                                                           |                                                                                |                                                                                     | 0<br>0<br><b>41</b>                                                           | 5<br>2<br><b>41</b>                                                         | 1<br>0<br><b>41</b>                                                         | 1<br>0<br><b>41</b>                                                              | 0<br>0<br><b>41</b>                                                           | 1<br>0<br><b>41</b>                                                              | 0<br>0<br><b>41</b>                                                           | 0<br>2<br><b>41</b>                                                        | 1<br>0<br><b>41</b>                                                            | 3<br>0<br><b>41</b>    |
| Good/average<br>excellent<br>excellent<br>Good/average<br>every good<br>excellent | Good/average<br>Good/average<br>Good/average<br>Good/average<br>Good/average<br>Very good | Poor<br>Good/Average<br>Very good<br>Good/Average<br>Good/Average<br>Excellent | Good/average<br>Very good<br>Good/average<br>Good/average<br>Very good<br>Very good | Very good<br>Excellent<br>Good/average<br>Very good<br>Very good<br>Very good | Poor<br>Excellent<br>Good/average<br>Very poor<br>Good/average<br>Very good | Very good<br>Excellent<br>Good/average<br>Poor<br>Very good<br>Good/average | Very good<br>Excellent<br>Good/average<br>Good/average<br>Very good<br>Excellent | Good/average<br>Excellent<br>Very good<br>Very good<br>Very good<br>Excellent | Good/average<br>Excellent<br>Very good<br>Good/average<br>Very good<br>Excellent | Very good<br>Excellent<br>Very good<br>Good/average<br>Very good<br>Excellent | Excellent<br>Excellent<br>Excellent<br>Very poor<br>Excellent<br>Excellent | Good/average<br>Very good<br>Good/average<br>Poor<br>Excellent<br>Good/average | e                      |

Excellent Very good Good/average Poor Very poor