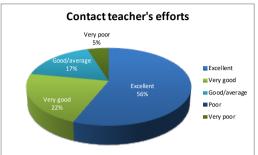

| our child's efterskole experience in eneral fery good excellent excellent         | Your child's<br>academic                                                                  |                                                                                | Your child's<br>general<br>knowledge and                                            |                                                                               |                                                                             |                                                                             |                                                                                  |                                                                               |                                                                                  | Teachers'                                                                     |                                                                            |                                                                                |                        |
|-----------------------------------------------------------------------------------|-------------------------------------------------------------------------------------------|--------------------------------------------------------------------------------|-------------------------------------------------------------------------------------|-------------------------------------------------------------------------------|-----------------------------------------------------------------------------|-----------------------------------------------------------------------------|----------------------------------------------------------------------------------|-------------------------------------------------------------------------------|----------------------------------------------------------------------------------|-------------------------------------------------------------------------------|----------------------------------------------------------------------------|--------------------------------------------------------------------------------|------------------------|
| efterskole<br>experience in<br>general<br>ery good<br>excellent                   | academic                                                                                  |                                                                                | knowledge and                                                                       |                                                                               |                                                                             |                                                                             |                                                                                  |                                                                               |                                                                                  |                                                                               |                                                                            |                                                                                |                        |
| efterskole<br>experience in<br>general<br>ery good<br>excellent                   | academic                                                                                  |                                                                                |                                                                                     |                                                                               |                                                                             |                                                                             |                                                                                  |                                                                               |                                                                                  |                                                                               |                                                                            |                                                                                |                        |
| experience in<br>general<br>Very good<br>excellent                                | academic                                                                                  |                                                                                |                                                                                     |                                                                               |                                                                             |                                                                             |                                                                                  |                                                                               | Cooperation                                                                      | engagement                                                                    |                                                                            |                                                                                |                        |
| eneral<br>/ery good<br>xcellent                                                   |                                                                                           |                                                                                |                                                                                     | Your child's social                                                           |                                                                             |                                                                             |                                                                                  |                                                                               | between                                                                          | with your                                                                     | Contact                                                                    |                                                                                |                        |
| ery good<br>xcellent                                                              |                                                                                           | Your child's                                                                   | current global                                                                      | and personal                                                                  | food at the                                                                 | Accommodatio                                                                |                                                                                  |                                                                               | parents and the                                                                  |                                                                               | teacher's                                                                  | Information                                                                    | Cleaning               |
| xcellent                                                                          | development                                                                               | English                                                                        | affairs/issues                                                                      | development                                                                   | school                                                                      | n                                                                           | Teaching facilities                                                              | Sports facilities                                                             |                                                                                  | education                                                                     | efforts                                                                    | to parents                                                                     | standard               |
|                                                                                   | Very good                                                                                 | Excellent                                                                      | Very good                                                                           | Excellent                                                                     | Very good                                                                   | Excellent                                                                   | Excellent                                                                        | Excellent                                                                     | Very good                                                                        | Excellent                                                                     | Excellent                                                                  | Excellent                                                                      | Very good              |
|                                                                                   | Excellent                                                                                 | Excellent                                                                      | Excellent                                                                           | Excellent                                                                     | Good/average                                                                | Excellent                                                                   | Excellent                                                                        | Excellent                                                                     | Excellent                                                                        | Excellent                                                                     | Excellent                                                                  | Excellent                                                                      | Very good              |
|                                                                                   | Very good                                                                                 | Very good                                                                      | Very good                                                                           | Excellent                                                                     | Poor                                                                        | Excellent                                                                   | Excellent                                                                        | Excellent                                                                     | Excellent                                                                        | Very good                                                                     | Excellent                                                                  | Excellent                                                                      | Excellent              |
| /ery good<br>/ery good                                                            | Good/average<br>Very good                                                                 | Good/average<br>Very good                                                      | Good/average<br>Very good                                                           | Very good<br>Good/average                                                     | Very good<br>Poor                                                           | Good/average<br>Very good                                                   | Very good<br>Very good                                                           | Very good<br>Good/average                                                     | Very good<br>Very good                                                           | Very good<br>Good/average                                                     | Very good<br>Good/average                                                  | Very good<br>Good/average                                                      | Very good<br>Very good |
| ery good<br>ery good                                                              | Very good<br>Very good                                                                    | Very good<br>Very good                                                         | Very good<br>Very good                                                              | Very good                                                                     | Very good                                                                   | Good/average                                                                | Very good<br>Very good                                                           | Excellent                                                                     | Very good<br>Very good                                                           | Very good                                                                     | Good/average                                                               | Excellent                                                                      | Poor                   |
| ery good/                                                                         | Excellent                                                                                 | Very good<br>Very good                                                         | Very good<br>Very good                                                              | Very good<br>Very good                                                        | Excellent                                                                   | Very good                                                                   | Excellent                                                                        | Excellent                                                                     | Very good<br>Very good                                                           | Excellent                                                                     | Excellent                                                                  | Very good                                                                      | Excellent              |
| xcellent                                                                          | Very good                                                                                 | Very good<br>Very good                                                         | Very good<br>Very good                                                              | Excellent                                                                     | Very good                                                                   | Very good                                                                   | Very good                                                                        | Very good                                                                     | Excellent                                                                        | Very good                                                                     | Excellent                                                                  | Excellent                                                                      | Very good              |
| Good/average                                                                      | Very good                                                                                 | Very good                                                                      | Very good                                                                           | Very good                                                                     | Very poor                                                                   | Good/average                                                                | Very good                                                                        | Very good                                                                     | Good/average                                                                     | Excellent                                                                     | Excellent                                                                  |                                                                                | Very good              |
| xcellent                                                                          | Excellent                                                                                 | Very good                                                                      | Excellent                                                                           | Excellent                                                                     | Very good                                                                   | Excellent                                                                   | Excellent                                                                        | Excellent                                                                     | Excellent                                                                        | Excellent                                                                     | Excellent                                                                  | Excellent                                                                      | Very good              |
| xcellent                                                                          | Good/average                                                                              | Very good                                                                      | Very good                                                                           | Excellent                                                                     | Good/average                                                                | Very good                                                                   | Very good                                                                        | Excellent                                                                     | Very good                                                                        | Excellent                                                                     | Excellent                                                                  | Very good                                                                      | Very good              |
| xcellent                                                                          | Very good                                                                                 | Excellent                                                                      | Very good                                                                           | Excellent                                                                     | Good/average                                                                | Very good                                                                   | Very good                                                                        | Very good                                                                     | Very good                                                                        | Excellent                                                                     | Very good                                                                  | Very good                                                                      | Very good              |
| Good/average                                                                      | Good/average                                                                              | Excellent                                                                      | Very good                                                                           | Very good                                                                     | Very good                                                                   | Very good                                                                   | Very good                                                                        | Very good                                                                     | Very good                                                                        | Very good                                                                     | Very good                                                                  | Very good                                                                      | Very good              |
| Good/average                                                                      | Good/average                                                                              | Excellent                                                                      | Good/average                                                                        | Good/average                                                                  | Poor                                                                        | Very good                                                                   | Very good                                                                        | Very good                                                                     | Very good                                                                        | Very good                                                                     | Very good                                                                  | Very good                                                                      | Very good              |
| xcellent                                                                          | Very good                                                                                 | Very good                                                                      | Excellent                                                                           | Excellent                                                                     | Good/average                                                                | Excellent                                                                   | Excellent                                                                        | Excellent                                                                     | Excellent                                                                        | Excellent                                                                     | Excellent                                                                  | Very good                                                                      | Excellent              |
| ery good                                                                          | Very good                                                                                 | Excellent                                                                      | Very good                                                                           | Excellent                                                                     | Good/average                                                                | Very good                                                                   | Excellent                                                                        | Excellent                                                                     | Excellent                                                                        | Excellent                                                                     | Excellent                                                                  | Excellent                                                                      | Very good              |
| xcellent                                                                          | Poor                                                                                      | Very good                                                                      | Very good                                                                           | Excellent                                                                     | Excellent                                                                   | Very good                                                                   | Good/average                                                                     | Excellent                                                                     | Very good                                                                        | Very good                                                                     | Very good                                                                  | Good/average                                                                   | Good/average           |
| xcellent                                                                          | Very good                                                                                 | Very good                                                                      | Very good                                                                           | Very good                                                                     | Good/average                                                                | Very good                                                                   | Very good                                                                        | Very good                                                                     | Very good                                                                        | Excellent                                                                     | Excellent                                                                  | Very good                                                                      | Very good              |
| xcellent                                                                          | Very good                                                                                 | Very good                                                                      | Very good                                                                           | Excellent                                                                     | Very good                                                                   | Very good                                                                   | Very good                                                                        | Excellent                                                                     | Very good                                                                        | Very good                                                                     | Good/average                                                               | Very good                                                                      | Very good              |
| ery good/                                                                         | Very good                                                                                 | Very good                                                                      | Very good                                                                           | Very good                                                                     | Very good                                                                   | Good/average                                                                | Very good                                                                        | Very good                                                                     | Very good                                                                        | Very good                                                                     | Excellent                                                                  | Very good                                                                      | Very good              |
| ery good/                                                                         | Very good                                                                                 | Good/average                                                                   | Very good                                                                           | Very good                                                                     | Very good                                                                   | Very good                                                                   | Very good                                                                        | Very good                                                                     | Excellent                                                                        | Very good                                                                     | Excellent                                                                  | Excellent                                                                      | Very good              |
| ery good/                                                                         | Very good                                                                                 | Excellent                                                                      | Very good                                                                           | Very good                                                                     | Good/average                                                                | Very good                                                                   | Excellent                                                                        | Excellent                                                                     | Excellent                                                                        | Very good                                                                     | Very good                                                                  | Excellent                                                                      | Excellent              |
| ery good/                                                                         | Very good                                                                                 | Excellent                                                                      | Very good                                                                           | Good/average                                                                  | Good/average                                                                | Good/average                                                                | Very good                                                                        | Excellent                                                                     | Good/average                                                                     | Good/average                                                                  | Very good                                                                  | Good/average                                                                   | Very good              |
|                                                                                   |                                                                                           |                                                                                |                                                                                     |                                                                               |                                                                             |                                                                             |                                                                                  |                                                                               |                                                                                  |                                                                               |                                                                            |                                                                                |                        |
| /a                                                                                |                                                                                           |                                                                                |                                                                                     | \/                                                                            | Manuara                                                                     | \/                                                                          |                                                                                  | Excellent                                                                     | C1/                                                                              | C                                                                             | \/                                                                         | C1/                                                                            |                        |
| /ery good                                                                         | Very good                                                                                 | Very good                                                                      | Very good<br>Excellent                                                              | Very good                                                                     | Very good                                                                   | Very good<br>Good/average                                                   | Very good                                                                        |                                                                               |                                                                                  | Good/average                                                                  | Excellent                                                                  | Good/average                                                                   | , .                    |
| /ery good<br>/ery good                                                            | Very good<br>Very good                                                                    | Very good<br>Good/Average                                                      | Excellent                                                                           | Very good<br>Excellent                                                        | Good/average<br>Very good                                                   | Excellent                                                                   | Very good<br>Very good                                                           | Very good<br>Excellent                                                        | Excellent<br>Good/average                                                        | Very good<br>Very good                                                        | Good/average                                                               | Very good<br>Excellent                                                         | Very good<br>Very good |
| ery good/ery good                                                                 | Good/average                                                                              | Very good                                                                      | Very good                                                                           | Excellent                                                                     | Poor                                                                        | Good/average                                                                | Poor                                                                             | Very good                                                                     | Good/average                                                                     | Good/average                                                                  | Very poor                                                                  | Very good                                                                      | Good/average           |
| xcellent                                                                          | Excellent                                                                                 | Very good<br>Very good                                                         | Excellent                                                                           | Excellent                                                                     | Very good                                                                   | Excellent                                                                   | Excellent                                                                        | Excellent                                                                     | Excellent                                                                        | Excellent                                                                     | Excellent                                                                  | Very good<br>Very good                                                         | Excellent              |
| xcellent                                                                          | Excellent                                                                                 | Excellent                                                                      | Excellent                                                                           | Excellent                                                                     | Excellent                                                                   | Good/average                                                                | Excellent                                                                        | Excellent                                                                     | Very good                                                                        | Excellent                                                                     | Very good                                                                  | Excellent                                                                      | Excellent              |
| xcellent                                                                          | Good/average                                                                              | Good/Average                                                                   | Good/average                                                                        | Excellent                                                                     | Good/average                                                                | Excellent                                                                   | Very good                                                                        | Excellent                                                                     | Excellent                                                                        | Excellent                                                                     | Excellent                                                                  | Excellent                                                                      | Excellent              |
| xcellent                                                                          | Very good                                                                                 | Good/Average                                                                   | Very good                                                                           | Excellent                                                                     | Good/average                                                                | Good/average                                                                | Good/average                                                                     | Very good                                                                     | Poor                                                                             | Very good                                                                     | Good/average                                                               | Excellent                                                                      | Poor                   |
| /ery good                                                                         | Very good                                                                                 | Very good                                                                      | Very good                                                                           | Excellent                                                                     | Good/average                                                                | Good/average                                                                | Very good                                                                        | Very good                                                                     | Excellent                                                                        | Excellent                                                                     | Excellent                                                                  | Very good                                                                      | Excellent              |
| /ery good                                                                         | Very good                                                                                 | Excellent                                                                      | Very good                                                                           | Very good                                                                     | Good/average                                                                | Very good                                                                   | Very good                                                                        | Good/average                                                                  | Very good                                                                        | Very good                                                                     | Excellent                                                                  | Very good                                                                      | Very good              |
| xcellent                                                                          | Good/average                                                                              | Very good                                                                      | Good/average                                                                        | Excellent                                                                     | Very good                                                                   | Very good                                                                   | Good/average                                                                     | Very good                                                                     |                                                                                  | Good/average                                                                  | Good/average                                                               |                                                                                | Very good              |
| xcellent                                                                          | Good/average                                                                              | Very good                                                                      | Very good                                                                           | Excellent                                                                     | Good/average                                                                | Good/average                                                                | Very good                                                                        | Excellent                                                                     | Good/average                                                                     | Good/average                                                                  | Good/average                                                               |                                                                                | Very good              |
| Good/average                                                                      | Good/average                                                                              | Poor                                                                           | Good/average                                                                        | Very good                                                                     | Poor                                                                        | Very good                                                                   | Very good                                                                        | Good/average                                                                  | Good/average                                                                     | Very good                                                                     | Excellent                                                                  | Good/average                                                                   | Poor                   |
| xcellent                                                                          | Good/average                                                                              | Good/Average                                                                   | Very good                                                                           | Excellent                                                                     | Excellent                                                                   | Excellent                                                                   | Excellent                                                                        | Excellent                                                                     | Excellent                                                                        | Excellent                                                                     | Excellent                                                                  | Very good                                                                      | Excellent              |
| xcellent                                                                          | Good/average                                                                              | Very good                                                                      | Good/average                                                                        | Good/average                                                                  | Good/average                                                                | Good/average                                                                | Good/average                                                                     | Very good                                                                     | Very good                                                                        | Very good                                                                     | Excellent                                                                  | Good/average                                                                   | Excellent              |
| Good/average                                                                      | Good/average                                                                              | Good/Average                                                                   | Good/average                                                                        | Very good                                                                     | Very poor                                                                   | Poor                                                                        | Good/average                                                                     | Very good                                                                     | Good/average                                                                     | Good/average                                                                  | Very poor                                                                  | Poor                                                                           | Good/average           |
| ery good                                                                          | Good/average                                                                              | Good/Average                                                                   | Very good                                                                           | Very good                                                                     | Good/average                                                                | Very good                                                                   | Very good                                                                        | Very good                                                                     | Very good                                                                        | Very good                                                                     | Excellent                                                                  | Excellent                                                                      | Excellent              |
| xcellent                                                                          | Very good                                                                                 | Excellent                                                                      | Very good                                                                           | Very good                                                                     | Very good                                                                   | Good/average                                                                | Excellent                                                                        | Excellent                                                                     | Excellent                                                                        | Excellent                                                                     | Excellent                                                                  | Good/average                                                                   | Very good              |
|                                                                                   |                                                                                           |                                                                                |                                                                                     |                                                                               |                                                                             |                                                                             |                                                                                  |                                                                               |                                                                                  |                                                                               |                                                                            |                                                                                |                        |
|                                                                                   |                                                                                           |                                                                                |                                                                                     |                                                                               |                                                                             |                                                                             |                                                                                  |                                                                               |                                                                                  |                                                                               |                                                                            |                                                                                |                        |
| 19                                                                                | 5                                                                                         | 11                                                                             | 7                                                                                   | 21                                                                            | 4                                                                           | 9                                                                           | 12                                                                               | 21                                                                            | 14                                                                               | 16                                                                            | 23                                                                         | 14                                                                             | 11                     |
|                                                                                   | 22                                                                                        | 21                                                                             | 27                                                                                  | 16                                                                            | 14                                                                          | 18                                                                          | 23                                                                               | 17                                                                            | 17                                                                               | 18                                                                            | 9                                                                          | 18                                                                             | 24                     |
| 17                                                                                | 13                                                                                        | 8                                                                              | 7                                                                                   | 4                                                                             | 16                                                                          | 13                                                                          | 5                                                                                | 3                                                                             | 9                                                                                | 7                                                                             | 7                                                                          | 8                                                                              | 3                      |
| 17<br>5                                                                           | 13                                                                                        |                                                                                |                                                                                     |                                                                               |                                                                             |                                                                             |                                                                                  |                                                                               |                                                                                  |                                                                               |                                                                            |                                                                                |                        |
|                                                                                   | 13                                                                                        | 1                                                                              | 0                                                                                   | 0                                                                             | 5                                                                           | 1                                                                           | 1                                                                                | 0                                                                             | 1                                                                                | 0                                                                             | 0                                                                          | 1                                                                              | 3                      |
| 5                                                                                 |                                                                                           |                                                                                |                                                                                     | 0<br>0<br><b>41</b>                                                           | 5<br>2<br><b>41</b>                                                         | 1<br>0<br><b>41</b>                                                         | 1<br>0<br><b>41</b>                                                              | 0<br>0<br><b>41</b>                                                           | 1<br>0<br><b>41</b>                                                              | 0<br>0<br><b>41</b>                                                           | 0<br>2<br><b>41</b>                                                        | 1<br>0<br><b>41</b>                                                            | 3<br>0<br><b>41</b>    |
| Good/average<br>excellent<br>excellent<br>Good/average<br>every good<br>excellent | Good/average<br>Good/average<br>Good/average<br>Good/average<br>Good/average<br>Very good | Poor<br>Good/Average<br>Very good<br>Good/Average<br>Good/Average<br>Excellent | Good/average<br>Very good<br>Good/average<br>Good/average<br>Very good<br>Very good | Very good<br>Excellent<br>Good/average<br>Very good<br>Very good<br>Very good | Poor<br>Excellent<br>Good/average<br>Very poor<br>Good/average<br>Very good | Very good<br>Excellent<br>Good/average<br>Poor<br>Very good<br>Good/average | Very good<br>Excellent<br>Good/average<br>Good/average<br>Very good<br>Excellent | Good/average<br>Excellent<br>Very good<br>Very good<br>Very good<br>Excellent | Good/average<br>Excellent<br>Very good<br>Good/average<br>Very good<br>Excellent | Very good<br>Excellent<br>Very good<br>Good/average<br>Very good<br>Excellent | Excellent<br>Excellent<br>Excellent<br>Very poor<br>Excellent<br>Excellent | Good/average<br>Very good<br>Good/average<br>Poor<br>Excellent<br>Good/average | e                      |