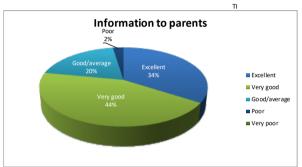

| our child's efterskole experience in eneral fery good excellent excellent         | Your child's<br>academic                                                                  |                                                                                | Your child's<br>general<br>knowledge and                                            |                                                                               |                                                                             |                                                                             |                                                                                  |                                                                               |                                                                                  | Teachers'                                                                     |                                                                            |                                                                                |                        |
|-----------------------------------------------------------------------------------|-------------------------------------------------------------------------------------------|--------------------------------------------------------------------------------|-------------------------------------------------------------------------------------|-------------------------------------------------------------------------------|-----------------------------------------------------------------------------|-----------------------------------------------------------------------------|----------------------------------------------------------------------------------|-------------------------------------------------------------------------------|----------------------------------------------------------------------------------|-------------------------------------------------------------------------------|----------------------------------------------------------------------------|--------------------------------------------------------------------------------|------------------------|
| efterskole<br>experience in<br>general<br>ery good<br>excellent                   | academic                                                                                  |                                                                                | knowledge and                                                                       |                                                                               |                                                                             |                                                                             |                                                                                  |                                                                               |                                                                                  |                                                                               |                                                                            |                                                                                |                        |
| efterskole<br>experience in<br>general<br>ery good<br>excellent                   | academic                                                                                  |                                                                                |                                                                                     |                                                                               |                                                                             |                                                                             |                                                                                  |                                                                               |                                                                                  |                                                                               |                                                                            |                                                                                |                        |
| experience in<br>general<br>Very good<br>excellent                                | academic                                                                                  |                                                                                |                                                                                     |                                                                               |                                                                             |                                                                             |                                                                                  |                                                                               | Cooperation                                                                      | engagement                                                                    |                                                                            |                                                                                |                        |
| eneral<br>/ery good<br>xcellent                                                   |                                                                                           |                                                                                |                                                                                     | Your child's social                                                           |                                                                             |                                                                             |                                                                                  |                                                                               | between                                                                          | with your                                                                     | Contact                                                                    |                                                                                |                        |
| ery good<br>xcellent                                                              |                                                                                           | Your child's                                                                   | current global                                                                      | and personal                                                                  | food at the                                                                 | Accommodatio                                                                |                                                                                  |                                                                               | parents and the                                                                  |                                                                               | teacher's                                                                  | Information                                                                    | Cleaning               |
| xcellent                                                                          | development                                                                               | English                                                                        | affairs/issues                                                                      | development                                                                   | school                                                                      | n                                                                           | Teaching facilities                                                              | Sports facilities                                                             |                                                                                  | education                                                                     | efforts                                                                    | to parents                                                                     | standard               |
|                                                                                   | Very good                                                                                 | Excellent                                                                      | Very good                                                                           | Excellent                                                                     | Very good                                                                   | Excellent                                                                   | Excellent                                                                        | Excellent                                                                     | Very good                                                                        | Excellent                                                                     | Excellent                                                                  | Excellent                                                                      | Very good              |
|                                                                                   | Excellent                                                                                 | Excellent                                                                      | Excellent                                                                           | Excellent                                                                     | Good/average                                                                | Excellent                                                                   | Excellent                                                                        | Excellent                                                                     | Excellent                                                                        | Excellent                                                                     | Excellent                                                                  | Excellent                                                                      | Very good              |
|                                                                                   | Very good                                                                                 | Very good                                                                      | Very good                                                                           | Excellent                                                                     | Poor                                                                        | Excellent                                                                   | Excellent                                                                        | Excellent                                                                     | Excellent                                                                        | Very good                                                                     | Excellent                                                                  | Excellent                                                                      | Excellent              |
| /ery good<br>/ery good                                                            | Good/average<br>Very good                                                                 | Good/average<br>Very good                                                      | Good/average<br>Very good                                                           | Very good<br>Good/average                                                     | Very good<br>Poor                                                           | Good/average<br>Very good                                                   | Very good<br>Very good                                                           | Very good<br>Good/average                                                     | Very good<br>Very good                                                           | Very good<br>Good/average                                                     | Very good<br>Good/average                                                  | Very good<br>Good/average                                                      | Very good<br>Very good |
| ery good<br>ery good                                                              | Very good<br>Very good                                                                    | Very good<br>Very good                                                         | Very good<br>Very good                                                              | Very good                                                                     | Very good                                                                   | Good/average                                                                | Very good<br>Very good                                                           | Excellent                                                                     | Very good<br>Very good                                                           | Very good                                                                     | Good/average                                                               | Excellent                                                                      | Poor                   |
| ery good/                                                                         | Excellent                                                                                 | Very good<br>Very good                                                         | Very good<br>Very good                                                              | Very good<br>Very good                                                        | Excellent                                                                   | Very good                                                                   | Excellent                                                                        | Excellent                                                                     | Very good<br>Very good                                                           | Excellent                                                                     | Excellent                                                                  | Very good                                                                      | Excellent              |
| xcellent                                                                          | Very good                                                                                 | Very good<br>Very good                                                         | Very good<br>Very good                                                              | Excellent                                                                     | Very good                                                                   | Very good                                                                   | Very good                                                                        | Very good                                                                     | Excellent                                                                        | Very good                                                                     | Excellent                                                                  | Excellent                                                                      | Very good              |
| Good/average                                                                      | Very good                                                                                 | Very good                                                                      | Very good                                                                           | Very good                                                                     | Very poor                                                                   | Good/average                                                                | Very good                                                                        | Very good                                                                     | Good/average                                                                     | Excellent                                                                     | Excellent                                                                  |                                                                                | Very good              |
| xcellent                                                                          | Excellent                                                                                 | Very good                                                                      | Excellent                                                                           | Excellent                                                                     | Very good                                                                   | Excellent                                                                   | Excellent                                                                        | Excellent                                                                     | Excellent                                                                        | Excellent                                                                     | Excellent                                                                  | Excellent                                                                      | Very good              |
| xcellent                                                                          | Good/average                                                                              | Very good                                                                      | Very good                                                                           | Excellent                                                                     | Good/average                                                                | Very good                                                                   | Very good                                                                        | Excellent                                                                     | Very good                                                                        | Excellent                                                                     | Excellent                                                                  | Very good                                                                      | Very good              |
| xcellent                                                                          | Very good                                                                                 | Excellent                                                                      | Very good                                                                           | Excellent                                                                     | Good/average                                                                | Very good                                                                   | Very good                                                                        | Very good                                                                     | Very good                                                                        | Excellent                                                                     | Very good                                                                  | Very good                                                                      | Very good              |
| Good/average                                                                      | Good/average                                                                              | Excellent                                                                      | Very good                                                                           | Very good                                                                     | Very good                                                                   | Very good                                                                   | Very good                                                                        | Very good                                                                     | Very good                                                                        | Very good                                                                     | Very good                                                                  | Very good                                                                      | Very good              |
| Good/average                                                                      | Good/average                                                                              | Excellent                                                                      | Good/average                                                                        | Good/average                                                                  | Poor                                                                        | Very good                                                                   | Very good                                                                        | Very good                                                                     | Very good                                                                        | Very good                                                                     | Very good                                                                  | Very good                                                                      | Very good              |
| xcellent                                                                          | Very good                                                                                 | Very good                                                                      | Excellent                                                                           | Excellent                                                                     | Good/average                                                                | Excellent                                                                   | Excellent                                                                        | Excellent                                                                     | Excellent                                                                        | Excellent                                                                     | Excellent                                                                  | Very good                                                                      | Excellent              |
| ery good                                                                          | Very good                                                                                 | Excellent                                                                      | Very good                                                                           | Excellent                                                                     | Good/average                                                                | Very good                                                                   | Excellent                                                                        | Excellent                                                                     | Excellent                                                                        | Excellent                                                                     | Excellent                                                                  | Excellent                                                                      | Very good              |
| xcellent                                                                          | Poor                                                                                      | Very good                                                                      | Very good                                                                           | Excellent                                                                     | Excellent                                                                   | Very good                                                                   | Good/average                                                                     | Excellent                                                                     | Very good                                                                        | Very good                                                                     | Very good                                                                  | Good/average                                                                   | Good/average           |
| xcellent                                                                          | Very good                                                                                 | Very good                                                                      | Very good                                                                           | Very good                                                                     | Good/average                                                                | Very good                                                                   | Very good                                                                        | Very good                                                                     | Very good                                                                        | Excellent                                                                     | Excellent                                                                  | Very good                                                                      | Very good              |
| xcellent                                                                          | Very good                                                                                 | Very good                                                                      | Very good                                                                           | Excellent                                                                     | Very good                                                                   | Very good                                                                   | Very good                                                                        | Excellent                                                                     | Very good                                                                        | Very good                                                                     | Good/average                                                               | Very good                                                                      | Very good              |
| ery good/                                                                         | Very good                                                                                 | Very good                                                                      | Very good                                                                           | Very good                                                                     | Very good                                                                   | Good/average                                                                | Very good                                                                        | Very good                                                                     | Very good                                                                        | Very good                                                                     | Excellent                                                                  | Very good                                                                      | Very good              |
| ery good/                                                                         | Very good                                                                                 | Good/average                                                                   | Very good                                                                           | Very good                                                                     | Very good                                                                   | Very good                                                                   | Very good                                                                        | Very good                                                                     | Excellent                                                                        | Very good                                                                     | Excellent                                                                  | Excellent                                                                      | Very good              |
| ery good/                                                                         | Very good                                                                                 | Excellent                                                                      | Very good                                                                           | Very good                                                                     | Good/average                                                                | Very good                                                                   | Excellent                                                                        | Excellent                                                                     | Excellent                                                                        | Very good                                                                     | Very good                                                                  | Excellent                                                                      | Excellent              |
| ery good/                                                                         | Very good                                                                                 | Excellent                                                                      | Very good                                                                           | Good/average                                                                  | Good/average                                                                | Good/average                                                                | Very good                                                                        | Excellent                                                                     | Good/average                                                                     | Good/average                                                                  | Very good                                                                  | Good/average                                                                   | Very good              |
|                                                                                   |                                                                                           |                                                                                |                                                                                     |                                                                               |                                                                             |                                                                             |                                                                                  |                                                                               |                                                                                  |                                                                               |                                                                            |                                                                                |                        |
| /a                                                                                |                                                                                           |                                                                                |                                                                                     | \/                                                                            | Manuara                                                                     | \/                                                                          |                                                                                  | Excellent                                                                     | C1/                                                                              | C                                                                             | \/                                                                         | C1/                                                                            |                        |
| /ery good                                                                         | Very good                                                                                 | Very good                                                                      | Very good<br>Excellent                                                              | Very good                                                                     | Very good                                                                   | Very good<br>Good/average                                                   | Very good                                                                        |                                                                               |                                                                                  | Good/average                                                                  | Excellent                                                                  | Good/average                                                                   | , .                    |
| /ery good<br>/ery good                                                            | Very good<br>Very good                                                                    | Very good<br>Good/Average                                                      | Excellent                                                                           | Very good<br>Excellent                                                        | Good/average<br>Very good                                                   | Excellent                                                                   | Very good<br>Very good                                                           | Very good<br>Excellent                                                        | Excellent<br>Good/average                                                        | Very good<br>Very good                                                        | Good/average                                                               | Very good<br>Excellent                                                         | Very good<br>Very good |
| ery good/ery good                                                                 | Good/average                                                                              | Very good                                                                      | Very good                                                                           | Excellent                                                                     | Poor                                                                        | Good/average                                                                | Poor                                                                             | Very good                                                                     | Good/average                                                                     | Good/average                                                                  | Very poor                                                                  | Very good                                                                      | Good/average           |
| xcellent                                                                          | Excellent                                                                                 | Very good<br>Very good                                                         | Excellent                                                                           | Excellent                                                                     | Very good                                                                   | Excellent                                                                   | Excellent                                                                        | Excellent                                                                     | Excellent                                                                        | Excellent                                                                     | Excellent                                                                  | Very good<br>Very good                                                         | Excellent              |
| xcellent                                                                          | Excellent                                                                                 | Excellent                                                                      | Excellent                                                                           | Excellent                                                                     | Excellent                                                                   | Good/average                                                                | Excellent                                                                        | Excellent                                                                     | Very good                                                                        | Excellent                                                                     | Very good                                                                  | Excellent                                                                      | Excellent              |
| xcellent                                                                          | Good/average                                                                              | Good/Average                                                                   | Good/average                                                                        | Excellent                                                                     | Good/average                                                                | Excellent                                                                   | Very good                                                                        | Excellent                                                                     | Excellent                                                                        | Excellent                                                                     | Excellent                                                                  | Excellent                                                                      | Excellent              |
| xcellent                                                                          | Very good                                                                                 | Good/Average                                                                   | Very good                                                                           | Excellent                                                                     | Good/average                                                                | Good/average                                                                | Good/average                                                                     | Very good                                                                     | Poor                                                                             | Very good                                                                     | Good/average                                                               | Excellent                                                                      | Poor                   |
| /ery good                                                                         | Very good                                                                                 | Very good                                                                      | Very good                                                                           | Excellent                                                                     | Good/average                                                                | Good/average                                                                | Very good                                                                        | Very good                                                                     | Excellent                                                                        | Excellent                                                                     | Excellent                                                                  | Very good                                                                      | Excellent              |
| /ery good                                                                         | Very good                                                                                 | Excellent                                                                      | Very good                                                                           | Very good                                                                     | Good/average                                                                | Very good                                                                   | Very good                                                                        | Good/average                                                                  | Very good                                                                        | Very good                                                                     | Excellent                                                                  | Very good                                                                      | Very good              |
| xcellent                                                                          | Good/average                                                                              | Very good                                                                      | Good/average                                                                        | Excellent                                                                     | Very good                                                                   | Very good                                                                   | Good/average                                                                     | Very good                                                                     |                                                                                  | Good/average                                                                  | Good/average                                                               |                                                                                | Very good              |
| xcellent                                                                          | Good/average                                                                              | Very good                                                                      | Very good                                                                           | Excellent                                                                     | Good/average                                                                | Good/average                                                                | Very good                                                                        | Excellent                                                                     | Good/average                                                                     | Good/average                                                                  | Good/average                                                               |                                                                                | Very good              |
| Good/average                                                                      | Good/average                                                                              | Poor                                                                           | Good/average                                                                        | Very good                                                                     | Poor                                                                        | Very good                                                                   | Very good                                                                        | Good/average                                                                  | Good/average                                                                     | Very good                                                                     | Excellent                                                                  | Good/average                                                                   | Poor                   |
| xcellent                                                                          | Good/average                                                                              | Good/Average                                                                   | Very good                                                                           | Excellent                                                                     | Excellent                                                                   | Excellent                                                                   | Excellent                                                                        | Excellent                                                                     | Excellent                                                                        | Excellent                                                                     | Excellent                                                                  | Very good                                                                      | Excellent              |
| xcellent                                                                          | Good/average                                                                              | Very good                                                                      | Good/average                                                                        | Good/average                                                                  | Good/average                                                                | Good/average                                                                | Good/average                                                                     | Very good                                                                     | Very good                                                                        | Very good                                                                     | Excellent                                                                  | Good/average                                                                   | Excellent              |
| Good/average                                                                      | Good/average                                                                              | Good/Average                                                                   | Good/average                                                                        | Very good                                                                     | Very poor                                                                   | Poor                                                                        | Good/average                                                                     | Very good                                                                     | Good/average                                                                     | Good/average                                                                  | Very poor                                                                  | Poor                                                                           | Good/average           |
| ery good                                                                          | Good/average                                                                              | Good/Average                                                                   | Very good                                                                           | Very good                                                                     | Good/average                                                                | Very good                                                                   | Very good                                                                        | Very good                                                                     | Very good                                                                        | Very good                                                                     | Excellent                                                                  | Excellent                                                                      | Excellent              |
| xcellent                                                                          | Very good                                                                                 | Excellent                                                                      | Very good                                                                           | Very good                                                                     | Very good                                                                   | Good/average                                                                | Excellent                                                                        | Excellent                                                                     | Excellent                                                                        | Excellent                                                                     | Excellent                                                                  | Good/average                                                                   | Very good              |
|                                                                                   |                                                                                           |                                                                                |                                                                                     |                                                                               |                                                                             |                                                                             |                                                                                  |                                                                               |                                                                                  |                                                                               |                                                                            |                                                                                |                        |
|                                                                                   |                                                                                           |                                                                                |                                                                                     |                                                                               |                                                                             |                                                                             |                                                                                  |                                                                               |                                                                                  |                                                                               |                                                                            |                                                                                |                        |
| 19                                                                                | 5                                                                                         | 11                                                                             | 7                                                                                   | 21                                                                            | 4                                                                           | 9                                                                           | 12                                                                               | 21                                                                            | 14                                                                               | 16                                                                            | 23                                                                         | 14                                                                             | 11                     |
|                                                                                   | 22                                                                                        | 21                                                                             | 27                                                                                  | 16                                                                            | 14                                                                          | 18                                                                          | 23                                                                               | 17                                                                            | 17                                                                               | 18                                                                            | 9                                                                          | 18                                                                             | 24                     |
| 17                                                                                | 13                                                                                        | 8                                                                              | 7                                                                                   | 4                                                                             | 16                                                                          | 13                                                                          | 5                                                                                | 3                                                                             | 9                                                                                | 7                                                                             | 7                                                                          | 8                                                                              | 3                      |
| 17<br>5                                                                           | 13                                                                                        |                                                                                |                                                                                     |                                                                               |                                                                             |                                                                             |                                                                                  |                                                                               |                                                                                  |                                                                               |                                                                            |                                                                                |                        |
|                                                                                   | 13                                                                                        | 1                                                                              | 0                                                                                   | 0                                                                             | 5                                                                           | 1                                                                           | 1                                                                                | 0                                                                             | 1                                                                                | 0                                                                             | 0                                                                          | 1                                                                              | 3                      |
| 5                                                                                 |                                                                                           |                                                                                |                                                                                     | 0<br>0<br><b>41</b>                                                           | 5<br>2<br><b>41</b>                                                         | 1<br>0<br><b>41</b>                                                         | 1<br>0<br><b>41</b>                                                              | 0<br>0<br><b>41</b>                                                           | 1<br>0<br><b>41</b>                                                              | 0<br>0<br><b>41</b>                                                           | 0<br>2<br><b>41</b>                                                        | 1<br>0<br><b>41</b>                                                            | 3<br>0<br><b>41</b>    |
| Good/average<br>excellent<br>excellent<br>Good/average<br>every good<br>excellent | Good/average<br>Good/average<br>Good/average<br>Good/average<br>Good/average<br>Very good | Poor<br>Good/Average<br>Very good<br>Good/Average<br>Good/Average<br>Excellent | Good/average<br>Very good<br>Good/average<br>Good/average<br>Very good<br>Very good | Very good<br>Excellent<br>Good/average<br>Very good<br>Very good<br>Very good | Poor<br>Excellent<br>Good/average<br>Very poor<br>Good/average<br>Very good | Very good<br>Excellent<br>Good/average<br>Poor<br>Very good<br>Good/average | Very good<br>Excellent<br>Good/average<br>Good/average<br>Very good<br>Excellent | Good/average<br>Excellent<br>Very good<br>Very good<br>Very good<br>Excellent | Good/average<br>Excellent<br>Very good<br>Good/average<br>Very good<br>Excellent | Very good<br>Excellent<br>Very good<br>Good/average<br>Very good<br>Excellent | Excellent<br>Excellent<br>Excellent<br>Very poor<br>Excellent<br>Excellent | Good/average<br>Very good<br>Good/average<br>Poor<br>Excellent<br>Good/average | e                      |

Excellent Very good Good/average Poor Very poor