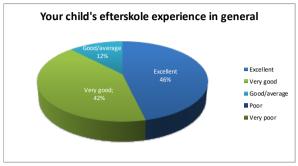

| our child's efterskole experience in eneral fery good excellent excellent         | Your child's<br>academic                                                                  |                                                                                | Your child's<br>general<br>knowledge and                                            |                                                                               |                                                                             |                                                                             |                                                                                  |                                                                               |                                                                                  | Teachers'                                                                     |                                                                            |                                                                                |                        |
|-----------------------------------------------------------------------------------|-------------------------------------------------------------------------------------------|--------------------------------------------------------------------------------|-------------------------------------------------------------------------------------|-------------------------------------------------------------------------------|-----------------------------------------------------------------------------|-----------------------------------------------------------------------------|----------------------------------------------------------------------------------|-------------------------------------------------------------------------------|----------------------------------------------------------------------------------|-------------------------------------------------------------------------------|----------------------------------------------------------------------------|--------------------------------------------------------------------------------|------------------------|
| efterskole<br>experience in<br>general<br>ery good<br>excellent                   | academic                                                                                  |                                                                                | knowledge and                                                                       |                                                                               |                                                                             |                                                                             |                                                                                  |                                                                               |                                                                                  |                                                                               |                                                                            |                                                                                |                        |
| efterskole<br>experience in<br>general<br>ery good<br>excellent                   | academic                                                                                  |                                                                                |                                                                                     |                                                                               |                                                                             |                                                                             |                                                                                  |                                                                               |                                                                                  |                                                                               |                                                                            |                                                                                |                        |
| experience in<br>general<br>Very good<br>excellent                                | academic                                                                                  |                                                                                |                                                                                     |                                                                               |                                                                             |                                                                             |                                                                                  |                                                                               | Cooperation                                                                      | engagement                                                                    |                                                                            |                                                                                |                        |
| eneral<br>/ery good<br>xcellent                                                   |                                                                                           |                                                                                |                                                                                     | Your child's social                                                           |                                                                             |                                                                             |                                                                                  |                                                                               | between                                                                          | with your                                                                     | Contact                                                                    |                                                                                |                        |
| ery good<br>xcellent                                                              |                                                                                           | Your child's                                                                   | current global                                                                      | and personal                                                                  | food at the                                                                 | Accommodatio                                                                |                                                                                  |                                                                               | parents and the                                                                  |                                                                               | teacher's                                                                  | Information                                                                    | Cleaning               |
| xcellent                                                                          | development                                                                               | English                                                                        | affairs/issues                                                                      | development                                                                   | school                                                                      | n                                                                           | Teaching facilities                                                              | Sports facilities                                                             |                                                                                  | education                                                                     | efforts                                                                    | to parents                                                                     | standard               |
|                                                                                   | Very good                                                                                 | Excellent                                                                      | Very good                                                                           | Excellent                                                                     | Very good                                                                   | Excellent                                                                   | Excellent                                                                        | Excellent                                                                     | Very good                                                                        | Excellent                                                                     | Excellent                                                                  | Excellent                                                                      | Very good              |
|                                                                                   | Excellent                                                                                 | Excellent                                                                      | Excellent                                                                           | Excellent                                                                     | Good/average                                                                | Excellent                                                                   | Excellent                                                                        | Excellent                                                                     | Excellent                                                                        | Excellent                                                                     | Excellent                                                                  | Excellent                                                                      | Very good              |
|                                                                                   | Very good                                                                                 | Very good                                                                      | Very good                                                                           | Excellent                                                                     | Poor                                                                        | Excellent                                                                   | Excellent                                                                        | Excellent                                                                     | Excellent                                                                        | Very good                                                                     | Excellent                                                                  | Excellent                                                                      | Excellent              |
| /ery good<br>/ery good                                                            | Good/average<br>Very good                                                                 | Good/average<br>Very good                                                      | Good/average<br>Very good                                                           | Very good<br>Good/average                                                     | Very good<br>Poor                                                           | Good/average<br>Very good                                                   | Very good<br>Very good                                                           | Very good<br>Good/average                                                     | Very good<br>Very good                                                           | Very good<br>Good/average                                                     | Very good<br>Good/average                                                  | Very good<br>Good/average                                                      | Very good<br>Very good |
| ery good<br>ery good                                                              | Very good<br>Very good                                                                    | Very good<br>Very good                                                         | Very good<br>Very good                                                              | Very good                                                                     | Very good                                                                   | Good/average                                                                | Very good<br>Very good                                                           | Excellent                                                                     | Very good<br>Very good                                                           | Very good                                                                     | Good/average                                                               | Excellent                                                                      | Poor                   |
| ery good/                                                                         | Excellent                                                                                 | Very good<br>Very good                                                         | Very good<br>Very good                                                              | Very good<br>Very good                                                        | Excellent                                                                   | Very good                                                                   | Excellent                                                                        | Excellent                                                                     | Very good<br>Very good                                                           | Excellent                                                                     | Excellent                                                                  | Very good                                                                      | Excellent              |
| xcellent                                                                          | Very good                                                                                 | Very good<br>Very good                                                         | Very good<br>Very good                                                              | Excellent                                                                     | Very good                                                                   | Very good                                                                   | Very good                                                                        | Very good                                                                     | Excellent                                                                        | Very good                                                                     | Excellent                                                                  | Excellent                                                                      | Very good              |
| Good/average                                                                      | Very good                                                                                 | Very good                                                                      | Very good                                                                           | Very good                                                                     | Very poor                                                                   | Good/average                                                                | Very good                                                                        | Very good                                                                     | Good/average                                                                     | Excellent                                                                     | Excellent                                                                  |                                                                                | Very good              |
| xcellent                                                                          | Excellent                                                                                 | Very good                                                                      | Excellent                                                                           | Excellent                                                                     | Very good                                                                   | Excellent                                                                   | Excellent                                                                        | Excellent                                                                     | Excellent                                                                        | Excellent                                                                     | Excellent                                                                  | Excellent                                                                      | Very good              |
| xcellent                                                                          | Good/average                                                                              | Very good                                                                      | Very good                                                                           | Excellent                                                                     | Good/average                                                                | Very good                                                                   | Very good                                                                        | Excellent                                                                     | Very good                                                                        | Excellent                                                                     | Excellent                                                                  | Very good                                                                      | Very good              |
| xcellent                                                                          | Very good                                                                                 | Excellent                                                                      | Very good                                                                           | Excellent                                                                     | Good/average                                                                | Very good                                                                   | Very good                                                                        | Very good                                                                     | Very good                                                                        | Excellent                                                                     | Very good                                                                  | Very good                                                                      | Very good              |
| Good/average                                                                      | Good/average                                                                              | Excellent                                                                      | Very good                                                                           | Very good                                                                     | Very good                                                                   | Very good                                                                   | Very good                                                                        | Very good                                                                     | Very good                                                                        | Very good                                                                     | Very good                                                                  | Very good                                                                      | Very good              |
| Good/average                                                                      | Good/average                                                                              | Excellent                                                                      | Good/average                                                                        | Good/average                                                                  | Poor                                                                        | Very good                                                                   | Very good                                                                        | Very good                                                                     | Very good                                                                        | Very good                                                                     | Very good                                                                  | Very good                                                                      | Very good              |
| xcellent                                                                          | Very good                                                                                 | Very good                                                                      | Excellent                                                                           | Excellent                                                                     | Good/average                                                                | Excellent                                                                   | Excellent                                                                        | Excellent                                                                     | Excellent                                                                        | Excellent                                                                     | Excellent                                                                  | Very good                                                                      | Excellent              |
| ery good                                                                          | Very good                                                                                 | Excellent                                                                      | Very good                                                                           | Excellent                                                                     | Good/average                                                                | Very good                                                                   | Excellent                                                                        | Excellent                                                                     | Excellent                                                                        | Excellent                                                                     | Excellent                                                                  | Excellent                                                                      | Very good              |
| xcellent                                                                          | Poor                                                                                      | Very good                                                                      | Very good                                                                           | Excellent                                                                     | Excellent                                                                   | Very good                                                                   | Good/average                                                                     | Excellent                                                                     | Very good                                                                        | Very good                                                                     | Very good                                                                  | Good/average                                                                   | Good/average           |
| xcellent                                                                          | Very good                                                                                 | Very good                                                                      | Very good                                                                           | Very good                                                                     | Good/average                                                                | Very good                                                                   | Very good                                                                        | Very good                                                                     | Very good                                                                        | Excellent                                                                     | Excellent                                                                  | Very good                                                                      | Very good              |
| xcellent                                                                          | Very good                                                                                 | Very good                                                                      | Very good                                                                           | Excellent                                                                     | Very good                                                                   | Very good                                                                   | Very good                                                                        | Excellent                                                                     | Very good                                                                        | Very good                                                                     | Good/average                                                               | Very good                                                                      | Very good              |
| ery good/                                                                         | Very good                                                                                 | Very good                                                                      | Very good                                                                           | Very good                                                                     | Very good                                                                   | Good/average                                                                | Very good                                                                        | Very good                                                                     | Very good                                                                        | Very good                                                                     | Excellent                                                                  | Very good                                                                      | Very good              |
| ery good/                                                                         | Very good                                                                                 | Good/average                                                                   | Very good                                                                           | Very good                                                                     | Very good                                                                   | Very good                                                                   | Very good                                                                        | Very good                                                                     | Excellent                                                                        | Very good                                                                     | Excellent                                                                  | Excellent                                                                      | Very good              |
| ery good/                                                                         | Very good                                                                                 | Excellent                                                                      | Very good                                                                           | Very good                                                                     | Good/average                                                                | Very good                                                                   | Excellent                                                                        | Excellent                                                                     | Excellent                                                                        | Very good                                                                     | Very good                                                                  | Excellent                                                                      | Excellent              |
| ery good/                                                                         | Very good                                                                                 | Excellent                                                                      | Very good                                                                           | Good/average                                                                  | Good/average                                                                | Good/average                                                                | Very good                                                                        | Excellent                                                                     | Good/average                                                                     | Good/average                                                                  | Very good                                                                  | Good/average                                                                   | Very good              |
|                                                                                   |                                                                                           |                                                                                |                                                                                     |                                                                               |                                                                             |                                                                             |                                                                                  |                                                                               |                                                                                  |                                                                               |                                                                            |                                                                                |                        |
| /a                                                                                |                                                                                           |                                                                                |                                                                                     | \/                                                                            | Manuara                                                                     | \/                                                                          |                                                                                  | Excellent                                                                     | C1/                                                                              | C                                                                             | \/                                                                         | C1/                                                                            |                        |
| /ery good                                                                         | Very good                                                                                 | Very good                                                                      | Very good<br>Excellent                                                              | Very good                                                                     | Very good                                                                   | Very good<br>Good/average                                                   | Very good                                                                        |                                                                               |                                                                                  | Good/average                                                                  | Excellent                                                                  | Good/average                                                                   | , .                    |
| /ery good<br>/ery good                                                            | Very good<br>Very good                                                                    | Very good<br>Good/Average                                                      | Excellent                                                                           | Very good<br>Excellent                                                        | Good/average<br>Very good                                                   | Excellent                                                                   | Very good<br>Very good                                                           | Very good<br>Excellent                                                        | Excellent<br>Good/average                                                        | Very good<br>Very good                                                        | Good/average                                                               | Very good<br>Excellent                                                         | Very good<br>Very good |
| ery good/ery good                                                                 | Good/average                                                                              | Very good                                                                      | Very good                                                                           | Excellent                                                                     | Poor                                                                        | Good/average                                                                | Poor                                                                             | Very good                                                                     | Good/average                                                                     | Good/average                                                                  | Very poor                                                                  | Very good                                                                      | Good/average           |
| xcellent                                                                          | Excellent                                                                                 | Very good<br>Very good                                                         | Excellent                                                                           | Excellent                                                                     | Very good                                                                   | Excellent                                                                   | Excellent                                                                        | Excellent                                                                     | Excellent                                                                        | Excellent                                                                     | Excellent                                                                  | Very good<br>Very good                                                         | Excellent              |
| xcellent                                                                          | Excellent                                                                                 | Excellent                                                                      | Excellent                                                                           | Excellent                                                                     | Excellent                                                                   | Good/average                                                                | Excellent                                                                        | Excellent                                                                     | Very good                                                                        | Excellent                                                                     | Very good                                                                  | Excellent                                                                      | Excellent              |
| xcellent                                                                          | Good/average                                                                              | Good/Average                                                                   | Good/average                                                                        | Excellent                                                                     | Good/average                                                                | Excellent                                                                   | Very good                                                                        | Excellent                                                                     | Excellent                                                                        | Excellent                                                                     | Excellent                                                                  | Excellent                                                                      | Excellent              |
| xcellent                                                                          | Very good                                                                                 | Good/Average                                                                   | Very good                                                                           | Excellent                                                                     | Good/average                                                                | Good/average                                                                | Good/average                                                                     | Very good                                                                     | Poor                                                                             | Very good                                                                     | Good/average                                                               | Excellent                                                                      | Poor                   |
| /ery good                                                                         | Very good                                                                                 | Very good                                                                      | Very good                                                                           | Excellent                                                                     | Good/average                                                                | Good/average                                                                | Very good                                                                        | Very good                                                                     | Excellent                                                                        | Excellent                                                                     | Excellent                                                                  | Very good                                                                      | Excellent              |
| /ery good                                                                         | Very good                                                                                 | Excellent                                                                      | Very good                                                                           | Very good                                                                     | Good/average                                                                | Very good                                                                   | Very good                                                                        | Good/average                                                                  | Very good                                                                        | Very good                                                                     | Excellent                                                                  | Very good                                                                      | Very good              |
| xcellent                                                                          | Good/average                                                                              | Very good                                                                      | Good/average                                                                        | Excellent                                                                     | Very good                                                                   | Very good                                                                   | Good/average                                                                     | Very good                                                                     |                                                                                  | Good/average                                                                  | Good/average                                                               |                                                                                | Very good              |
| xcellent                                                                          | Good/average                                                                              | Very good                                                                      | Very good                                                                           | Excellent                                                                     | Good/average                                                                | Good/average                                                                | Very good                                                                        | Excellent                                                                     | Good/average                                                                     | Good/average                                                                  | Good/average                                                               |                                                                                | Very good              |
| Good/average                                                                      | Good/average                                                                              | Poor                                                                           | Good/average                                                                        | Very good                                                                     | Poor                                                                        | Very good                                                                   | Very good                                                                        | Good/average                                                                  | Good/average                                                                     | Very good                                                                     | Excellent                                                                  | Good/average                                                                   | Poor                   |
| xcellent                                                                          | Good/average                                                                              | Good/Average                                                                   | Very good                                                                           | Excellent                                                                     | Excellent                                                                   | Excellent                                                                   | Excellent                                                                        | Excellent                                                                     | Excellent                                                                        | Excellent                                                                     | Excellent                                                                  | Very good                                                                      | Excellent              |
| xcellent                                                                          | Good/average                                                                              | Very good                                                                      | Good/average                                                                        | Good/average                                                                  | Good/average                                                                | Good/average                                                                | Good/average                                                                     | Very good                                                                     | Very good                                                                        | Very good                                                                     | Excellent                                                                  | Good/average                                                                   | Excellent              |
| Good/average                                                                      | Good/average                                                                              | Good/Average                                                                   | Good/average                                                                        | Very good                                                                     | Very poor                                                                   | Poor                                                                        | Good/average                                                                     | Very good                                                                     | Good/average                                                                     | Good/average                                                                  | Very poor                                                                  | Poor                                                                           | Good/average           |
| ery good                                                                          | Good/average                                                                              | Good/Average                                                                   | Very good                                                                           | Very good                                                                     | Good/average                                                                | Very good                                                                   | Very good                                                                        | Very good                                                                     | Very good                                                                        | Very good                                                                     | Excellent                                                                  | Excellent                                                                      | Excellent              |
| xcellent                                                                          | Very good                                                                                 | Excellent                                                                      | Very good                                                                           | Very good                                                                     | Very good                                                                   | Good/average                                                                | Excellent                                                                        | Excellent                                                                     | Excellent                                                                        | Excellent                                                                     | Excellent                                                                  | Good/average                                                                   | Very good              |
|                                                                                   |                                                                                           |                                                                                |                                                                                     |                                                                               |                                                                             |                                                                             |                                                                                  |                                                                               |                                                                                  |                                                                               |                                                                            |                                                                                |                        |
|                                                                                   |                                                                                           |                                                                                |                                                                                     |                                                                               |                                                                             |                                                                             |                                                                                  |                                                                               |                                                                                  |                                                                               |                                                                            |                                                                                |                        |
| 19                                                                                | 5                                                                                         | 11                                                                             | 7                                                                                   | 21                                                                            | 4                                                                           | 9                                                                           | 12                                                                               | 21                                                                            | 14                                                                               | 16                                                                            | 23                                                                         | 14                                                                             | 11                     |
|                                                                                   | 22                                                                                        | 21                                                                             | 27                                                                                  | 16                                                                            | 14                                                                          | 18                                                                          | 23                                                                               | 17                                                                            | 17                                                                               | 18                                                                            | 9                                                                          | 18                                                                             | 24                     |
| 17                                                                                | 13                                                                                        | 8                                                                              | 7                                                                                   | 4                                                                             | 16                                                                          | 13                                                                          | 5                                                                                | 3                                                                             | 9                                                                                | 7                                                                             | 7                                                                          | 8                                                                              | 3                      |
| 17<br>5                                                                           | 13                                                                                        |                                                                                |                                                                                     |                                                                               |                                                                             |                                                                             |                                                                                  |                                                                               |                                                                                  |                                                                               |                                                                            |                                                                                |                        |
|                                                                                   | 13                                                                                        | 1                                                                              | 0                                                                                   | 0                                                                             | 5                                                                           | 1                                                                           | 1                                                                                | 0                                                                             | 1                                                                                | 0                                                                             | 0                                                                          | 1                                                                              | 3                      |
| 5                                                                                 |                                                                                           |                                                                                |                                                                                     | 0<br>0<br><b>41</b>                                                           | 5<br>2<br><b>41</b>                                                         | 1<br>0<br><b>41</b>                                                         | 1<br>0<br><b>41</b>                                                              | 0<br>0<br><b>41</b>                                                           | 1<br>0<br><b>41</b>                                                              | 0<br>0<br><b>41</b>                                                           | 0<br>2<br><b>41</b>                                                        | 1<br>0<br><b>41</b>                                                            | 3<br>0<br><b>41</b>    |
| Good/average<br>excellent<br>excellent<br>Good/average<br>every good<br>excellent | Good/average<br>Good/average<br>Good/average<br>Good/average<br>Good/average<br>Very good | Poor<br>Good/Average<br>Very good<br>Good/Average<br>Good/Average<br>Excellent | Good/average<br>Very good<br>Good/average<br>Good/average<br>Very good<br>Very good | Very good<br>Excellent<br>Good/average<br>Very good<br>Very good<br>Very good | Poor<br>Excellent<br>Good/average<br>Very poor<br>Good/average<br>Very good | Very good<br>Excellent<br>Good/average<br>Poor<br>Very good<br>Good/average | Very good<br>Excellent<br>Good/average<br>Good/average<br>Very good<br>Excellent | Good/average<br>Excellent<br>Very good<br>Very good<br>Very good<br>Excellent | Good/average<br>Excellent<br>Very good<br>Good/average<br>Very good<br>Excellent | Very good<br>Excellent<br>Very good<br>Good/average<br>Very good<br>Excellent | Excellent<br>Excellent<br>Excellent<br>Very poor<br>Excellent<br>Excellent | Good/average<br>Very good<br>Good/average<br>Poor<br>Excellent<br>Good/average | e                      |