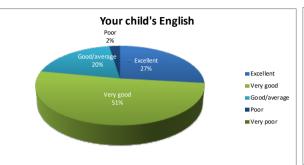

| our child's efterskole experience in eneral fery good excellent excellent         | Your child's<br>academic                                                                  |                                                                                | Your child's<br>general<br>knowledge and                                            |                                                                               |                                                                             |                                                                             |                                                                                  |                                                                               |                                                                                  | Teachers'                                                                     |                                                                            |                                                                                |                        |
|-----------------------------------------------------------------------------------|-------------------------------------------------------------------------------------------|--------------------------------------------------------------------------------|-------------------------------------------------------------------------------------|-------------------------------------------------------------------------------|-----------------------------------------------------------------------------|-----------------------------------------------------------------------------|----------------------------------------------------------------------------------|-------------------------------------------------------------------------------|----------------------------------------------------------------------------------|-------------------------------------------------------------------------------|----------------------------------------------------------------------------|--------------------------------------------------------------------------------|------------------------|
| efterskole<br>experience in<br>general<br>ery good<br>excellent                   | academic                                                                                  |                                                                                | knowledge and                                                                       |                                                                               |                                                                             |                                                                             |                                                                                  |                                                                               |                                                                                  |                                                                               |                                                                            |                                                                                |                        |
| efterskole<br>experience in<br>general<br>ery good<br>excellent                   | academic                                                                                  |                                                                                |                                                                                     |                                                                               |                                                                             |                                                                             |                                                                                  |                                                                               |                                                                                  |                                                                               |                                                                            |                                                                                |                        |
| experience in<br>general<br>Very good<br>excellent                                | academic                                                                                  |                                                                                |                                                                                     |                                                                               |                                                                             |                                                                             |                                                                                  |                                                                               | Cooperation                                                                      | engagement                                                                    |                                                                            |                                                                                |                        |
| eneral<br>/ery good<br>xcellent                                                   |                                                                                           |                                                                                |                                                                                     | Your child's social                                                           |                                                                             |                                                                             |                                                                                  |                                                                               | between                                                                          | with your                                                                     | Contact                                                                    |                                                                                |                        |
| ery good<br>xcellent                                                              |                                                                                           | Your child's                                                                   | current global                                                                      | and personal                                                                  | food at the                                                                 | Accommodatio                                                                |                                                                                  |                                                                               | parents and the                                                                  |                                                                               | teacher's                                                                  | Information                                                                    | Cleaning               |
| xcellent                                                                          | development                                                                               | English                                                                        | affairs/issues                                                                      | development                                                                   | school                                                                      | n                                                                           | Teaching facilities                                                              | Sports facilities                                                             |                                                                                  | education                                                                     | efforts                                                                    | to parents                                                                     | standard               |
|                                                                                   | Very good                                                                                 | Excellent                                                                      | Very good                                                                           | Excellent                                                                     | Very good                                                                   | Excellent                                                                   | Excellent                                                                        | Excellent                                                                     | Very good                                                                        | Excellent                                                                     | Excellent                                                                  | Excellent                                                                      | Very good              |
|                                                                                   | Excellent                                                                                 | Excellent                                                                      | Excellent                                                                           | Excellent                                                                     | Good/average                                                                | Excellent                                                                   | Excellent                                                                        | Excellent                                                                     | Excellent                                                                        | Excellent                                                                     | Excellent                                                                  | Excellent                                                                      | Very good              |
|                                                                                   | Very good                                                                                 | Very good                                                                      | Very good                                                                           | Excellent                                                                     | Poor                                                                        | Excellent                                                                   | Excellent                                                                        | Excellent                                                                     | Excellent                                                                        | Very good                                                                     | Excellent                                                                  | Excellent                                                                      | Excellent              |
| /ery good<br>/ery good                                                            | Good/average<br>Very good                                                                 | Good/average<br>Very good                                                      | Good/average<br>Very good                                                           | Very good<br>Good/average                                                     | Very good<br>Poor                                                           | Good/average<br>Very good                                                   | Very good<br>Very good                                                           | Very good<br>Good/average                                                     | Very good<br>Very good                                                           | Very good<br>Good/average                                                     | Very good<br>Good/average                                                  | Very good<br>Good/average                                                      | Very good<br>Very good |
| ery good<br>ery good                                                              | Very good<br>Very good                                                                    | Very good<br>Very good                                                         | Very good<br>Very good                                                              | Very good                                                                     | Very good                                                                   | Good/average                                                                | Very good<br>Very good                                                           | Excellent                                                                     | Very good<br>Very good                                                           | Very good                                                                     | Good/average                                                               | Excellent                                                                      | Poor                   |
| ery good/                                                                         | Excellent                                                                                 | Very good<br>Very good                                                         | Very good<br>Very good                                                              | Very good<br>Very good                                                        | Excellent                                                                   | Very good                                                                   | Excellent                                                                        | Excellent                                                                     | Very good<br>Very good                                                           | Excellent                                                                     | Excellent                                                                  | Very good                                                                      | Excellent              |
| xcellent                                                                          | Very good                                                                                 | Very good<br>Very good                                                         | Very good<br>Very good                                                              | Excellent                                                                     | Very good                                                                   | Very good                                                                   | Very good                                                                        | Very good                                                                     | Excellent                                                                        | Very good                                                                     | Excellent                                                                  | Excellent                                                                      | Very good              |
| Good/average                                                                      | Very good                                                                                 | Very good                                                                      | Very good                                                                           | Very good                                                                     | Very poor                                                                   | Good/average                                                                | Very good                                                                        | Very good                                                                     | Good/average                                                                     | Excellent                                                                     | Excellent                                                                  |                                                                                | Very good              |
| xcellent                                                                          | Excellent                                                                                 | Very good                                                                      | Excellent                                                                           | Excellent                                                                     | Very good                                                                   | Excellent                                                                   | Excellent                                                                        | Excellent                                                                     | Excellent                                                                        | Excellent                                                                     | Excellent                                                                  | Excellent                                                                      | Very good              |
| xcellent                                                                          | Good/average                                                                              | Very good                                                                      | Very good                                                                           | Excellent                                                                     | Good/average                                                                | Very good                                                                   | Very good                                                                        | Excellent                                                                     | Very good                                                                        | Excellent                                                                     | Excellent                                                                  | Very good                                                                      | Very good              |
| xcellent                                                                          | Very good                                                                                 | Excellent                                                                      | Very good                                                                           | Excellent                                                                     | Good/average                                                                | Very good                                                                   | Very good                                                                        | Very good                                                                     | Very good                                                                        | Excellent                                                                     | Very good                                                                  | Very good                                                                      | Very good              |
| Good/average                                                                      | Good/average                                                                              | Excellent                                                                      | Very good                                                                           | Very good                                                                     | Very good                                                                   | Very good                                                                   | Very good                                                                        | Very good                                                                     | Very good                                                                        | Very good                                                                     | Very good                                                                  | Very good                                                                      | Very good              |
| Good/average                                                                      | Good/average                                                                              | Excellent                                                                      | Good/average                                                                        | Good/average                                                                  | Poor                                                                        | Very good                                                                   | Very good                                                                        | Very good                                                                     | Very good                                                                        | Very good                                                                     | Very good                                                                  | Very good                                                                      | Very good              |
| xcellent                                                                          | Very good                                                                                 | Very good                                                                      | Excellent                                                                           | Excellent                                                                     | Good/average                                                                | Excellent                                                                   | Excellent                                                                        | Excellent                                                                     | Excellent                                                                        | Excellent                                                                     | Excellent                                                                  | Very good                                                                      | Excellent              |
| ery good                                                                          | Very good                                                                                 | Excellent                                                                      | Very good                                                                           | Excellent                                                                     | Good/average                                                                | Very good                                                                   | Excellent                                                                        | Excellent                                                                     | Excellent                                                                        | Excellent                                                                     | Excellent                                                                  | Excellent                                                                      | Very good              |
| xcellent                                                                          | Poor                                                                                      | Very good                                                                      | Very good                                                                           | Excellent                                                                     | Excellent                                                                   | Very good                                                                   | Good/average                                                                     | Excellent                                                                     | Very good                                                                        | Very good                                                                     | Very good                                                                  | Good/average                                                                   | Good/average           |
| xcellent                                                                          | Very good                                                                                 | Very good                                                                      | Very good                                                                           | Very good                                                                     | Good/average                                                                | Very good                                                                   | Very good                                                                        | Very good                                                                     | Very good                                                                        | Excellent                                                                     | Excellent                                                                  | Very good                                                                      | Very good              |
| xcellent                                                                          | Very good                                                                                 | Very good                                                                      | Very good                                                                           | Excellent                                                                     | Very good                                                                   | Very good                                                                   | Very good                                                                        | Excellent                                                                     | Very good                                                                        | Very good                                                                     | Good/average                                                               | Very good                                                                      | Very good              |
| ery good/                                                                         | Very good                                                                                 | Very good                                                                      | Very good                                                                           | Very good                                                                     | Very good                                                                   | Good/average                                                                | Very good                                                                        | Very good                                                                     | Very good                                                                        | Very good                                                                     | Excellent                                                                  | Very good                                                                      | Very good              |
| ery good/                                                                         | Very good                                                                                 | Good/average                                                                   | Very good                                                                           | Very good                                                                     | Very good                                                                   | Very good                                                                   | Very good                                                                        | Very good                                                                     | Excellent                                                                        | Very good                                                                     | Excellent                                                                  | Excellent                                                                      | Very good              |
| ery good/                                                                         | Very good                                                                                 | Excellent                                                                      | Very good                                                                           | Very good                                                                     | Good/average                                                                | Very good                                                                   | Excellent                                                                        | Excellent                                                                     | Excellent                                                                        | Very good                                                                     | Very good                                                                  | Excellent                                                                      | Excellent              |
| ery good/                                                                         | Very good                                                                                 | Excellent                                                                      | Very good                                                                           | Good/average                                                                  | Good/average                                                                | Good/average                                                                | Very good                                                                        | Excellent                                                                     | Good/average                                                                     | Good/average                                                                  | Very good                                                                  | Good/average                                                                   | Very good              |
|                                                                                   |                                                                                           |                                                                                |                                                                                     |                                                                               |                                                                             |                                                                             |                                                                                  |                                                                               |                                                                                  |                                                                               |                                                                            |                                                                                |                        |
| /a                                                                                |                                                                                           |                                                                                |                                                                                     | \/                                                                            | Manuara                                                                     | \/                                                                          |                                                                                  | Excellent                                                                     | C1/                                                                              | C                                                                             | \/                                                                         | C1/                                                                            |                        |
| /ery good                                                                         | Very good                                                                                 | Very good                                                                      | Very good<br>Excellent                                                              | Very good                                                                     | Very good                                                                   | Very good<br>Good/average                                                   | Very good                                                                        |                                                                               |                                                                                  | Good/average                                                                  | Excellent                                                                  | Good/average                                                                   | , .                    |
| /ery good<br>/ery good                                                            | Very good<br>Very good                                                                    | Very good<br>Good/Average                                                      | Excellent                                                                           | Very good<br>Excellent                                                        | Good/average<br>Very good                                                   | Excellent                                                                   | Very good<br>Very good                                                           | Very good<br>Excellent                                                        | Excellent<br>Good/average                                                        | Very good<br>Very good                                                        | Good/average                                                               | Very good<br>Excellent                                                         | Very good<br>Very good |
| ery good/ery good                                                                 | Good/average                                                                              | Very good                                                                      | Very good                                                                           | Excellent                                                                     | Poor                                                                        | Good/average                                                                | Poor                                                                             | Very good                                                                     | Good/average                                                                     | Good/average                                                                  | Very poor                                                                  | Very good                                                                      | Good/average           |
| xcellent                                                                          | Excellent                                                                                 | Very good<br>Very good                                                         | Excellent                                                                           | Excellent                                                                     | Very good                                                                   | Excellent                                                                   | Excellent                                                                        | Excellent                                                                     | Excellent                                                                        | Excellent                                                                     | Excellent                                                                  | Very good<br>Very good                                                         | Excellent              |
| xcellent                                                                          | Excellent                                                                                 | Excellent                                                                      | Excellent                                                                           | Excellent                                                                     | Excellent                                                                   | Good/average                                                                | Excellent                                                                        | Excellent                                                                     | Very good                                                                        | Excellent                                                                     | Very good                                                                  | Excellent                                                                      | Excellent              |
| xcellent                                                                          | Good/average                                                                              | Good/Average                                                                   | Good/average                                                                        | Excellent                                                                     | Good/average                                                                | Excellent                                                                   | Very good                                                                        | Excellent                                                                     | Excellent                                                                        | Excellent                                                                     | Excellent                                                                  | Excellent                                                                      | Excellent              |
| xcellent                                                                          | Very good                                                                                 | Good/Average                                                                   | Very good                                                                           | Excellent                                                                     | Good/average                                                                | Good/average                                                                | Good/average                                                                     | Very good                                                                     | Poor                                                                             | Very good                                                                     | Good/average                                                               | Excellent                                                                      | Poor                   |
| /ery good                                                                         | Very good                                                                                 | Very good                                                                      | Very good                                                                           | Excellent                                                                     | Good/average                                                                | Good/average                                                                | Very good                                                                        | Very good                                                                     | Excellent                                                                        | Excellent                                                                     | Excellent                                                                  | Very good                                                                      | Excellent              |
| /ery good                                                                         | Very good                                                                                 | Excellent                                                                      | Very good                                                                           | Very good                                                                     | Good/average                                                                | Very good                                                                   | Very good                                                                        | Good/average                                                                  | Very good                                                                        | Very good                                                                     | Excellent                                                                  | Very good                                                                      | Very good              |
| xcellent                                                                          | Good/average                                                                              | Very good                                                                      | Good/average                                                                        | Excellent                                                                     | Very good                                                                   | Very good                                                                   | Good/average                                                                     | Very good                                                                     |                                                                                  | Good/average                                                                  | Good/average                                                               |                                                                                | Very good              |
| xcellent                                                                          | Good/average                                                                              | Very good                                                                      | Very good                                                                           | Excellent                                                                     | Good/average                                                                | Good/average                                                                | Very good                                                                        | Excellent                                                                     | Good/average                                                                     | Good/average                                                                  | Good/average                                                               |                                                                                | Very good              |
| Good/average                                                                      | Good/average                                                                              | Poor                                                                           | Good/average                                                                        | Very good                                                                     | Poor                                                                        | Very good                                                                   | Very good                                                                        | Good/average                                                                  | Good/average                                                                     | Very good                                                                     | Excellent                                                                  | Good/average                                                                   | Poor                   |
| xcellent                                                                          | Good/average                                                                              | Good/Average                                                                   | Very good                                                                           | Excellent                                                                     | Excellent                                                                   | Excellent                                                                   | Excellent                                                                        | Excellent                                                                     | Excellent                                                                        | Excellent                                                                     | Excellent                                                                  | Very good                                                                      | Excellent              |
| xcellent                                                                          | Good/average                                                                              | Very good                                                                      | Good/average                                                                        | Good/average                                                                  | Good/average                                                                | Good/average                                                                | Good/average                                                                     | Very good                                                                     | Very good                                                                        | Very good                                                                     | Excellent                                                                  | Good/average                                                                   | Excellent              |
| Good/average                                                                      | Good/average                                                                              | Good/Average                                                                   | Good/average                                                                        | Very good                                                                     | Very poor                                                                   | Poor                                                                        | Good/average                                                                     | Very good                                                                     | Good/average                                                                     | Good/average                                                                  | Very poor                                                                  | Poor                                                                           | Good/average           |
| ery good                                                                          | Good/average                                                                              | Good/Average                                                                   | Very good                                                                           | Very good                                                                     | Good/average                                                                | Very good                                                                   | Very good                                                                        | Very good                                                                     | Very good                                                                        | Very good                                                                     | Excellent                                                                  | Excellent                                                                      | Excellent              |
| xcellent                                                                          | Very good                                                                                 | Excellent                                                                      | Very good                                                                           | Very good                                                                     | Very good                                                                   | Good/average                                                                | Excellent                                                                        | Excellent                                                                     | Excellent                                                                        | Excellent                                                                     | Excellent                                                                  | Good/average                                                                   | Very good              |
|                                                                                   |                                                                                           |                                                                                |                                                                                     |                                                                               |                                                                             |                                                                             |                                                                                  |                                                                               |                                                                                  |                                                                               |                                                                            |                                                                                |                        |
|                                                                                   |                                                                                           |                                                                                |                                                                                     |                                                                               |                                                                             |                                                                             |                                                                                  |                                                                               |                                                                                  |                                                                               |                                                                            |                                                                                |                        |
| 19                                                                                | 5                                                                                         | 11                                                                             | 7                                                                                   | 21                                                                            | 4                                                                           | 9                                                                           | 12                                                                               | 21                                                                            | 14                                                                               | 16                                                                            | 23                                                                         | 14                                                                             | 11                     |
|                                                                                   | 22                                                                                        | 21                                                                             | 27                                                                                  | 16                                                                            | 14                                                                          | 18                                                                          | 23                                                                               | 17                                                                            | 17                                                                               | 18                                                                            | 9                                                                          | 18                                                                             | 24                     |
| 17                                                                                | 13                                                                                        | 8                                                                              | 7                                                                                   | 4                                                                             | 16                                                                          | 13                                                                          | 5                                                                                | 3                                                                             | 9                                                                                | 7                                                                             | 7                                                                          | 8                                                                              | 3                      |
| 17<br>5                                                                           | 13                                                                                        |                                                                                |                                                                                     |                                                                               |                                                                             |                                                                             |                                                                                  |                                                                               |                                                                                  |                                                                               |                                                                            |                                                                                |                        |
|                                                                                   | 13                                                                                        | 1                                                                              | 0                                                                                   | 0                                                                             | 5                                                                           | 1                                                                           | 1                                                                                | 0                                                                             | 1                                                                                | 0                                                                             | 0                                                                          | 1                                                                              | 3                      |
| 5                                                                                 |                                                                                           |                                                                                |                                                                                     | 0<br>0<br><b>41</b>                                                           | 5<br>2<br><b>41</b>                                                         | 1<br>0<br><b>41</b>                                                         | 1<br>0<br><b>41</b>                                                              | 0<br>0<br><b>41</b>                                                           | 1<br>0<br><b>41</b>                                                              | 0<br>0<br><b>41</b>                                                           | 0<br>2<br><b>41</b>                                                        | 1<br>0<br><b>41</b>                                                            | 3<br>0<br><b>41</b>    |
| Good/average<br>excellent<br>excellent<br>Good/average<br>every good<br>excellent | Good/average<br>Good/average<br>Good/average<br>Good/average<br>Good/average<br>Very good | Poor<br>Good/Average<br>Very good<br>Good/Average<br>Good/Average<br>Excellent | Good/average<br>Very good<br>Good/average<br>Good/average<br>Very good<br>Very good | Very good<br>Excellent<br>Good/average<br>Very good<br>Very good<br>Very good | Poor<br>Excellent<br>Good/average<br>Very poor<br>Good/average<br>Very good | Very good<br>Excellent<br>Good/average<br>Poor<br>Very good<br>Good/average | Very good<br>Excellent<br>Good/average<br>Good/average<br>Very good<br>Excellent | Good/average<br>Excellent<br>Very good<br>Very good<br>Very good<br>Excellent | Good/average<br>Excellent<br>Very good<br>Good/average<br>Very good<br>Excellent | Very good<br>Excellent<br>Very good<br>Good/average<br>Very good<br>Excellent | Excellent<br>Excellent<br>Excellent<br>Very poor<br>Excellent<br>Excellent | Good/average<br>Very good<br>Good/average<br>Poor<br>Excellent<br>Good/average | e                      |