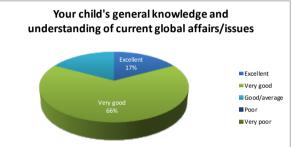

| our child's efterskole experience in eneral fery good excellent excellent         | Your child's<br>academic                                                                  |                                                                                | Your child's<br>general<br>knowledge and                                            |                                                                               |                                                                             |                                                                             |                                                                                  |                                                                               |                                                                                  | Teachers'                                                                     |                                                                            |                                                                                |                        |
|-----------------------------------------------------------------------------------|-------------------------------------------------------------------------------------------|--------------------------------------------------------------------------------|-------------------------------------------------------------------------------------|-------------------------------------------------------------------------------|-----------------------------------------------------------------------------|-----------------------------------------------------------------------------|----------------------------------------------------------------------------------|-------------------------------------------------------------------------------|----------------------------------------------------------------------------------|-------------------------------------------------------------------------------|----------------------------------------------------------------------------|--------------------------------------------------------------------------------|------------------------|
| efterskole<br>experience in<br>general<br>ery good<br>excellent                   | academic                                                                                  |                                                                                | knowledge and                                                                       |                                                                               |                                                                             |                                                                             |                                                                                  |                                                                               |                                                                                  |                                                                               |                                                                            |                                                                                |                        |
| efterskole<br>experience in<br>general<br>ery good<br>excellent                   | academic                                                                                  |                                                                                |                                                                                     |                                                                               |                                                                             |                                                                             |                                                                                  |                                                                               |                                                                                  |                                                                               |                                                                            |                                                                                |                        |
| experience in<br>general<br>Very good<br>excellent                                | academic                                                                                  |                                                                                |                                                                                     |                                                                               |                                                                             |                                                                             |                                                                                  |                                                                               | Cooperation                                                                      | engagement                                                                    |                                                                            |                                                                                |                        |
| eneral<br>/ery good<br>xcellent                                                   |                                                                                           |                                                                                |                                                                                     | Your child's social                                                           |                                                                             |                                                                             |                                                                                  |                                                                               | between                                                                          | with your                                                                     | Contact                                                                    |                                                                                |                        |
| ery good<br>xcellent                                                              |                                                                                           | Your child's                                                                   | current global                                                                      | and personal                                                                  | food at the                                                                 | Accommodatio                                                                |                                                                                  |                                                                               | parents and the                                                                  |                                                                               | teacher's                                                                  | Information                                                                    | Cleaning               |
| xcellent                                                                          | development                                                                               | English                                                                        | affairs/issues                                                                      | development                                                                   | school                                                                      | n                                                                           | Teaching facilities                                                              | Sports facilities                                                             |                                                                                  | education                                                                     | efforts                                                                    | to parents                                                                     | standard               |
|                                                                                   | Very good                                                                                 | Excellent                                                                      | Very good                                                                           | Excellent                                                                     | Very good                                                                   | Excellent                                                                   | Excellent                                                                        | Excellent                                                                     | Very good                                                                        | Excellent                                                                     | Excellent                                                                  | Excellent                                                                      | Very good              |
|                                                                                   | Excellent                                                                                 | Excellent                                                                      | Excellent                                                                           | Excellent                                                                     | Good/average                                                                | Excellent                                                                   | Excellent                                                                        | Excellent                                                                     | Excellent                                                                        | Excellent                                                                     | Excellent                                                                  | Excellent                                                                      | Very good              |
|                                                                                   | Very good                                                                                 | Very good                                                                      | Very good                                                                           | Excellent                                                                     | Poor                                                                        | Excellent                                                                   | Excellent                                                                        | Excellent                                                                     | Excellent                                                                        | Very good                                                                     | Excellent                                                                  | Excellent                                                                      | Excellent              |
| /ery good<br>/ery good                                                            | Good/average<br>Very good                                                                 | Good/average<br>Very good                                                      | Good/average<br>Very good                                                           | Very good<br>Good/average                                                     | Very good<br>Poor                                                           | Good/average<br>Very good                                                   | Very good<br>Very good                                                           | Very good<br>Good/average                                                     | Very good<br>Very good                                                           | Very good<br>Good/average                                                     | Very good<br>Good/average                                                  | Very good<br>Good/average                                                      | Very good<br>Very good |
| ery good<br>ery good                                                              | Very good<br>Very good                                                                    | Very good<br>Very good                                                         | Very good<br>Very good                                                              | Very good                                                                     | Very good                                                                   | Good/average                                                                | Very good<br>Very good                                                           | Excellent                                                                     | Very good<br>Very good                                                           | Very good                                                                     | Good/average                                                               | Excellent                                                                      | Poor                   |
| ery good/                                                                         | Excellent                                                                                 | Very good<br>Very good                                                         | Very good<br>Very good                                                              | Very good<br>Very good                                                        | Excellent                                                                   | Very good                                                                   | Excellent                                                                        | Excellent                                                                     | Very good<br>Very good                                                           | Excellent                                                                     | Excellent                                                                  | Very good                                                                      | Excellent              |
| xcellent                                                                          | Very good                                                                                 | Very good<br>Very good                                                         | Very good<br>Very good                                                              | Excellent                                                                     | Very good                                                                   | Very good                                                                   | Very good                                                                        | Very good                                                                     | Excellent                                                                        | Very good                                                                     | Excellent                                                                  | Excellent                                                                      | Very good              |
| Good/average                                                                      | Very good                                                                                 | Very good                                                                      | Very good                                                                           | Very good                                                                     | Very poor                                                                   | Good/average                                                                | Very good                                                                        | Very good                                                                     | Good/average                                                                     | Excellent                                                                     | Excellent                                                                  |                                                                                | Very good              |
| xcellent                                                                          | Excellent                                                                                 | Very good                                                                      | Excellent                                                                           | Excellent                                                                     | Very good                                                                   | Excellent                                                                   | Excellent                                                                        | Excellent                                                                     | Excellent                                                                        | Excellent                                                                     | Excellent                                                                  | Excellent                                                                      | Very good              |
| xcellent                                                                          | Good/average                                                                              | Very good                                                                      | Very good                                                                           | Excellent                                                                     | Good/average                                                                | Very good                                                                   | Very good                                                                        | Excellent                                                                     | Very good                                                                        | Excellent                                                                     | Excellent                                                                  | Very good                                                                      | Very good              |
| xcellent                                                                          | Very good                                                                                 | Excellent                                                                      | Very good                                                                           | Excellent                                                                     | Good/average                                                                | Very good                                                                   | Very good                                                                        | Very good                                                                     | Very good                                                                        | Excellent                                                                     | Very good                                                                  | Very good                                                                      | Very good              |
| Good/average                                                                      | Good/average                                                                              | Excellent                                                                      | Very good                                                                           | Very good                                                                     | Very good                                                                   | Very good                                                                   | Very good                                                                        | Very good                                                                     | Very good                                                                        | Very good                                                                     | Very good                                                                  | Very good                                                                      | Very good              |
| Good/average                                                                      | Good/average                                                                              | Excellent                                                                      | Good/average                                                                        | Good/average                                                                  | Poor                                                                        | Very good                                                                   | Very good                                                                        | Very good                                                                     | Very good                                                                        | Very good                                                                     | Very good                                                                  | Very good                                                                      | Very good              |
| xcellent                                                                          | Very good                                                                                 | Very good                                                                      | Excellent                                                                           | Excellent                                                                     | Good/average                                                                | Excellent                                                                   | Excellent                                                                        | Excellent                                                                     | Excellent                                                                        | Excellent                                                                     | Excellent                                                                  | Very good                                                                      | Excellent              |
| ery good                                                                          | Very good                                                                                 | Excellent                                                                      | Very good                                                                           | Excellent                                                                     | Good/average                                                                | Very good                                                                   | Excellent                                                                        | Excellent                                                                     | Excellent                                                                        | Excellent                                                                     | Excellent                                                                  | Excellent                                                                      | Very good              |
| xcellent                                                                          | Poor                                                                                      | Very good                                                                      | Very good                                                                           | Excellent                                                                     | Excellent                                                                   | Very good                                                                   | Good/average                                                                     | Excellent                                                                     | Very good                                                                        | Very good                                                                     | Very good                                                                  | Good/average                                                                   | Good/average           |
| xcellent                                                                          | Very good                                                                                 | Very good                                                                      | Very good                                                                           | Very good                                                                     | Good/average                                                                | Very good                                                                   | Very good                                                                        | Very good                                                                     | Very good                                                                        | Excellent                                                                     | Excellent                                                                  | Very good                                                                      | Very good              |
| xcellent                                                                          | Very good                                                                                 | Very good                                                                      | Very good                                                                           | Excellent                                                                     | Very good                                                                   | Very good                                                                   | Very good                                                                        | Excellent                                                                     | Very good                                                                        | Very good                                                                     | Good/average                                                               | Very good                                                                      | Very good              |
| ery good/                                                                         | Very good                                                                                 | Very good                                                                      | Very good                                                                           | Very good                                                                     | Very good                                                                   | Good/average                                                                | Very good                                                                        | Very good                                                                     | Very good                                                                        | Very good                                                                     | Excellent                                                                  | Very good                                                                      | Very good              |
| ery good/                                                                         | Very good                                                                                 | Good/average                                                                   | Very good                                                                           | Very good                                                                     | Very good                                                                   | Very good                                                                   | Very good                                                                        | Very good                                                                     | Excellent                                                                        | Very good                                                                     | Excellent                                                                  | Excellent                                                                      | Very good              |
| ery good/                                                                         | Very good                                                                                 | Excellent                                                                      | Very good                                                                           | Very good                                                                     | Good/average                                                                | Very good                                                                   | Excellent                                                                        | Excellent                                                                     | Excellent                                                                        | Very good                                                                     | Very good                                                                  | Excellent                                                                      | Excellent              |
| ery good/                                                                         | Very good                                                                                 | Excellent                                                                      | Very good                                                                           | Good/average                                                                  | Good/average                                                                | Good/average                                                                | Very good                                                                        | Excellent                                                                     | Good/average                                                                     | Good/average                                                                  | Very good                                                                  | Good/average                                                                   | Very good              |
|                                                                                   |                                                                                           |                                                                                |                                                                                     |                                                                               |                                                                             |                                                                             |                                                                                  |                                                                               |                                                                                  |                                                                               |                                                                            |                                                                                |                        |
| /a                                                                                |                                                                                           |                                                                                |                                                                                     | \/                                                                            | Manuara                                                                     | \/                                                                          |                                                                                  | Excellent                                                                     | C1/                                                                              | C                                                                             | \/                                                                         | C1/                                                                            |                        |
| /ery good                                                                         | Very good                                                                                 | Very good                                                                      | Very good<br>Excellent                                                              | Very good                                                                     | Very good                                                                   | Very good<br>Good/average                                                   | Very good                                                                        |                                                                               |                                                                                  | Good/average                                                                  | Excellent                                                                  | Good/average                                                                   | , .                    |
| /ery good<br>/ery good                                                            | Very good<br>Very good                                                                    | Very good<br>Good/Average                                                      | Excellent                                                                           | Very good<br>Excellent                                                        | Good/average<br>Very good                                                   | Excellent                                                                   | Very good<br>Very good                                                           | Very good<br>Excellent                                                        | Excellent<br>Good/average                                                        | Very good<br>Very good                                                        | Good/average                                                               | Very good<br>Excellent                                                         | Very good<br>Very good |
| ery good/ery good                                                                 | Good/average                                                                              | Very good                                                                      | Very good                                                                           | Excellent                                                                     | Poor                                                                        | Good/average                                                                | Poor                                                                             | Very good                                                                     | Good/average                                                                     | Good/average                                                                  | Very poor                                                                  | Very good                                                                      | Good/average           |
| xcellent                                                                          | Excellent                                                                                 | Very good<br>Very good                                                         | Excellent                                                                           | Excellent                                                                     | Very good                                                                   | Excellent                                                                   | Excellent                                                                        | Excellent                                                                     | Excellent                                                                        | Excellent                                                                     | Excellent                                                                  | Very good<br>Very good                                                         | Excellent              |
| xcellent                                                                          | Excellent                                                                                 | Excellent                                                                      | Excellent                                                                           | Excellent                                                                     | Excellent                                                                   | Good/average                                                                | Excellent                                                                        | Excellent                                                                     | Very good                                                                        | Excellent                                                                     | Very good                                                                  | Excellent                                                                      | Excellent              |
| xcellent                                                                          | Good/average                                                                              | Good/Average                                                                   | Good/average                                                                        | Excellent                                                                     | Good/average                                                                | Excellent                                                                   | Very good                                                                        | Excellent                                                                     | Excellent                                                                        | Excellent                                                                     | Excellent                                                                  | Excellent                                                                      | Excellent              |
| xcellent                                                                          | Very good                                                                                 | Good/Average                                                                   | Very good                                                                           | Excellent                                                                     | Good/average                                                                | Good/average                                                                | Good/average                                                                     | Very good                                                                     | Poor                                                                             | Very good                                                                     | Good/average                                                               | Excellent                                                                      | Poor                   |
| /ery good                                                                         | Very good                                                                                 | Very good                                                                      | Very good                                                                           | Excellent                                                                     | Good/average                                                                | Good/average                                                                | Very good                                                                        | Very good                                                                     | Excellent                                                                        | Excellent                                                                     | Excellent                                                                  | Very good                                                                      | Excellent              |
| /ery good                                                                         | Very good                                                                                 | Excellent                                                                      | Very good                                                                           | Very good                                                                     | Good/average                                                                | Very good                                                                   | Very good                                                                        | Good/average                                                                  | Very good                                                                        | Very good                                                                     | Excellent                                                                  | Very good                                                                      | Very good              |
| xcellent                                                                          | Good/average                                                                              | Very good                                                                      | Good/average                                                                        | Excellent                                                                     | Very good                                                                   | Very good                                                                   | Good/average                                                                     | Very good                                                                     |                                                                                  | Good/average                                                                  | Good/average                                                               |                                                                                | Very good              |
| xcellent                                                                          | Good/average                                                                              | Very good                                                                      | Very good                                                                           | Excellent                                                                     | Good/average                                                                | Good/average                                                                | Very good                                                                        | Excellent                                                                     | Good/average                                                                     | Good/average                                                                  | Good/average                                                               |                                                                                | Very good              |
| Good/average                                                                      | Good/average                                                                              | Poor                                                                           | Good/average                                                                        | Very good                                                                     | Poor                                                                        | Very good                                                                   | Very good                                                                        | Good/average                                                                  | Good/average                                                                     | Very good                                                                     | Excellent                                                                  | Good/average                                                                   | Poor                   |
| xcellent                                                                          | Good/average                                                                              | Good/Average                                                                   | Very good                                                                           | Excellent                                                                     | Excellent                                                                   | Excellent                                                                   | Excellent                                                                        | Excellent                                                                     | Excellent                                                                        | Excellent                                                                     | Excellent                                                                  | Very good                                                                      | Excellent              |
| xcellent                                                                          | Good/average                                                                              | Very good                                                                      | Good/average                                                                        | Good/average                                                                  | Good/average                                                                | Good/average                                                                | Good/average                                                                     | Very good                                                                     | Very good                                                                        | Very good                                                                     | Excellent                                                                  | Good/average                                                                   | Excellent              |
| Good/average                                                                      | Good/average                                                                              | Good/Average                                                                   | Good/average                                                                        | Very good                                                                     | Very poor                                                                   | Poor                                                                        | Good/average                                                                     | Very good                                                                     | Good/average                                                                     | Good/average                                                                  | Very poor                                                                  | Poor                                                                           | Good/average           |
| ery good                                                                          | Good/average                                                                              | Good/Average                                                                   | Very good                                                                           | Very good                                                                     | Good/average                                                                | Very good                                                                   | Very good                                                                        | Very good                                                                     | Very good                                                                        | Very good                                                                     | Excellent                                                                  | Excellent                                                                      | Excellent              |
| xcellent                                                                          | Very good                                                                                 | Excellent                                                                      | Very good                                                                           | Very good                                                                     | Very good                                                                   | Good/average                                                                | Excellent                                                                        | Excellent                                                                     | Excellent                                                                        | Excellent                                                                     | Excellent                                                                  | Good/average                                                                   | Very good              |
|                                                                                   |                                                                                           |                                                                                |                                                                                     |                                                                               |                                                                             |                                                                             |                                                                                  |                                                                               |                                                                                  |                                                                               |                                                                            |                                                                                |                        |
|                                                                                   |                                                                                           |                                                                                |                                                                                     |                                                                               |                                                                             |                                                                             |                                                                                  |                                                                               |                                                                                  |                                                                               |                                                                            |                                                                                |                        |
| 19                                                                                | 5                                                                                         | 11                                                                             | 7                                                                                   | 21                                                                            | 4                                                                           | 9                                                                           | 12                                                                               | 21                                                                            | 14                                                                               | 16                                                                            | 23                                                                         | 14                                                                             | 11                     |
|                                                                                   | 22                                                                                        | 21                                                                             | 27                                                                                  | 16                                                                            | 14                                                                          | 18                                                                          | 23                                                                               | 17                                                                            | 17                                                                               | 18                                                                            | 9                                                                          | 18                                                                             | 24                     |
| 17                                                                                | 13                                                                                        | 8                                                                              | 7                                                                                   | 4                                                                             | 16                                                                          | 13                                                                          | 5                                                                                | 3                                                                             | 9                                                                                | 7                                                                             | 7                                                                          | 8                                                                              | 3                      |
| 17<br>5                                                                           | 13                                                                                        |                                                                                |                                                                                     |                                                                               |                                                                             |                                                                             |                                                                                  |                                                                               |                                                                                  |                                                                               |                                                                            |                                                                                |                        |
|                                                                                   | 13                                                                                        | 1                                                                              | 0                                                                                   | 0                                                                             | 5                                                                           | 1                                                                           | 1                                                                                | 0                                                                             | 1                                                                                | 0                                                                             | 0                                                                          | 1                                                                              | 3                      |
| 5                                                                                 |                                                                                           |                                                                                |                                                                                     | 0<br>0<br><b>41</b>                                                           | 5<br>2<br><b>41</b>                                                         | 1<br>0<br><b>41</b>                                                         | 1<br>0<br><b>41</b>                                                              | 0<br>0<br><b>41</b>                                                           | 1<br>0<br><b>41</b>                                                              | 0<br>0<br><b>41</b>                                                           | 0<br>2<br><b>41</b>                                                        | 1<br>0<br><b>41</b>                                                            | 3<br>0<br><b>41</b>    |
| Good/average<br>excellent<br>excellent<br>Good/average<br>every good<br>excellent | Good/average<br>Good/average<br>Good/average<br>Good/average<br>Good/average<br>Very good | Poor<br>Good/Average<br>Very good<br>Good/Average<br>Good/Average<br>Excellent | Good/average<br>Very good<br>Good/average<br>Good/average<br>Very good<br>Very good | Very good<br>Excellent<br>Good/average<br>Very good<br>Very good<br>Very good | Poor<br>Excellent<br>Good/average<br>Very poor<br>Good/average<br>Very good | Very good<br>Excellent<br>Good/average<br>Poor<br>Very good<br>Good/average | Very good<br>Excellent<br>Good/average<br>Good/average<br>Very good<br>Excellent | Good/average<br>Excellent<br>Very good<br>Very good<br>Very good<br>Excellent | Good/average<br>Excellent<br>Very good<br>Good/average<br>Very good<br>Excellent | Very good<br>Excellent<br>Very good<br>Good/average<br>Very good<br>Excellent | Excellent<br>Excellent<br>Excellent<br>Very poor<br>Excellent<br>Excellent | Good/average<br>Very good<br>Good/average<br>Poor<br>Excellent<br>Good/average | e                      |