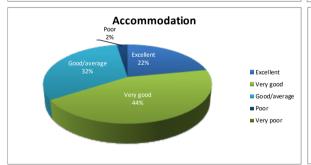

| our child's efterskole experience in eneral fery good excellent excellent         | Your child's<br>academic                                                                  |                                                                                | Your child's<br>general<br>knowledge and                                            |                                                                               |                                                                             |                                                                             |                                                                                  |                                                                               |                                                                                  | Teachers'                                                                     |                                                                            |                                                                                |                        |
|-----------------------------------------------------------------------------------|-------------------------------------------------------------------------------------------|--------------------------------------------------------------------------------|-------------------------------------------------------------------------------------|-------------------------------------------------------------------------------|-----------------------------------------------------------------------------|-----------------------------------------------------------------------------|----------------------------------------------------------------------------------|-------------------------------------------------------------------------------|----------------------------------------------------------------------------------|-------------------------------------------------------------------------------|----------------------------------------------------------------------------|--------------------------------------------------------------------------------|------------------------|
| efterskole<br>experience in<br>general<br>ery good<br>excellent                   | academic                                                                                  |                                                                                | knowledge and                                                                       |                                                                               |                                                                             |                                                                             |                                                                                  |                                                                               |                                                                                  |                                                                               |                                                                            |                                                                                |                        |
| efterskole<br>experience in<br>general<br>ery good<br>excellent                   | academic                                                                                  |                                                                                |                                                                                     |                                                                               |                                                                             |                                                                             |                                                                                  |                                                                               |                                                                                  |                                                                               |                                                                            |                                                                                |                        |
| experience in<br>general<br>Very good<br>excellent                                | academic                                                                                  |                                                                                |                                                                                     |                                                                               |                                                                             |                                                                             |                                                                                  |                                                                               | Cooperation                                                                      | engagement                                                                    |                                                                            |                                                                                |                        |
| eneral<br>/ery good<br>xcellent                                                   |                                                                                           |                                                                                |                                                                                     | Your child's social                                                           |                                                                             |                                                                             |                                                                                  |                                                                               | between                                                                          | with your                                                                     | Contact                                                                    |                                                                                |                        |
| ery good<br>xcellent                                                              |                                                                                           | Your child's                                                                   | current global                                                                      | and personal                                                                  | food at the                                                                 | Accommodatio                                                                |                                                                                  |                                                                               | parents and the                                                                  |                                                                               | teacher's                                                                  | Information                                                                    | Cleaning               |
| xcellent                                                                          | development                                                                               | English                                                                        | affairs/issues                                                                      | development                                                                   | school                                                                      | n                                                                           | Teaching facilities                                                              | Sports facilities                                                             |                                                                                  | education                                                                     | efforts                                                                    | to parents                                                                     | standard               |
|                                                                                   | Very good                                                                                 | Excellent                                                                      | Very good                                                                           | Excellent                                                                     | Very good                                                                   | Excellent                                                                   | Excellent                                                                        | Excellent                                                                     | Very good                                                                        | Excellent                                                                     | Excellent                                                                  | Excellent                                                                      | Very good              |
|                                                                                   | Excellent                                                                                 | Excellent                                                                      | Excellent                                                                           | Excellent                                                                     | Good/average                                                                | Excellent                                                                   | Excellent                                                                        | Excellent                                                                     | Excellent                                                                        | Excellent                                                                     | Excellent                                                                  | Excellent                                                                      | Very good              |
|                                                                                   | Very good                                                                                 | Very good                                                                      | Very good                                                                           | Excellent                                                                     | Poor                                                                        | Excellent                                                                   | Excellent                                                                        | Excellent                                                                     | Excellent                                                                        | Very good                                                                     | Excellent                                                                  | Excellent                                                                      | Excellent              |
| /ery good<br>/ery good                                                            | Good/average<br>Very good                                                                 | Good/average<br>Very good                                                      | Good/average<br>Very good                                                           | Very good<br>Good/average                                                     | Very good<br>Poor                                                           | Good/average<br>Very good                                                   | Very good<br>Very good                                                           | Very good<br>Good/average                                                     | Very good<br>Very good                                                           | Very good<br>Good/average                                                     | Very good<br>Good/average                                                  | Very good<br>Good/average                                                      | Very good<br>Very good |
| ery good<br>ery good                                                              | Very good<br>Very good                                                                    | Very good<br>Very good                                                         | Very good<br>Very good                                                              | Very good                                                                     | Very good                                                                   | Good/average                                                                | Very good<br>Very good                                                           | Excellent                                                                     | Very good<br>Very good                                                           | Very good                                                                     | Good/average                                                               | Excellent                                                                      | Poor                   |
| ery good/                                                                         | Excellent                                                                                 | Very good<br>Very good                                                         | Very good<br>Very good                                                              | Very good<br>Very good                                                        | Excellent                                                                   | Very good                                                                   | Excellent                                                                        | Excellent                                                                     | Very good<br>Very good                                                           | Excellent                                                                     | Excellent                                                                  | Very good                                                                      | Excellent              |
| xcellent                                                                          | Very good                                                                                 | Very good<br>Very good                                                         | Very good<br>Very good                                                              | Excellent                                                                     | Very good                                                                   | Very good                                                                   | Very good                                                                        | Very good                                                                     | Excellent                                                                        | Very good                                                                     | Excellent                                                                  | Excellent                                                                      | Very good              |
| Good/average                                                                      | Very good                                                                                 | Very good                                                                      | Very good                                                                           | Very good                                                                     | Very poor                                                                   | Good/average                                                                | Very good                                                                        | Very good                                                                     | Good/average                                                                     | Excellent                                                                     | Excellent                                                                  |                                                                                | Very good              |
| xcellent                                                                          | Excellent                                                                                 | Very good                                                                      | Excellent                                                                           | Excellent                                                                     | Very good                                                                   | Excellent                                                                   | Excellent                                                                        | Excellent                                                                     | Excellent                                                                        | Excellent                                                                     | Excellent                                                                  | Excellent                                                                      | Very good              |
| xcellent                                                                          | Good/average                                                                              | Very good                                                                      | Very good                                                                           | Excellent                                                                     | Good/average                                                                | Very good                                                                   | Very good                                                                        | Excellent                                                                     | Very good                                                                        | Excellent                                                                     | Excellent                                                                  | Very good                                                                      | Very good              |
| xcellent                                                                          | Very good                                                                                 | Excellent                                                                      | Very good                                                                           | Excellent                                                                     | Good/average                                                                | Very good                                                                   | Very good                                                                        | Very good                                                                     | Very good                                                                        | Excellent                                                                     | Very good                                                                  | Very good                                                                      | Very good              |
| Good/average                                                                      | Good/average                                                                              | Excellent                                                                      | Very good                                                                           | Very good                                                                     | Very good                                                                   | Very good                                                                   | Very good                                                                        | Very good                                                                     | Very good                                                                        | Very good                                                                     | Very good                                                                  | Very good                                                                      | Very good              |
| Good/average                                                                      | Good/average                                                                              | Excellent                                                                      | Good/average                                                                        | Good/average                                                                  | Poor                                                                        | Very good                                                                   | Very good                                                                        | Very good                                                                     | Very good                                                                        | Very good                                                                     | Very good                                                                  | Very good                                                                      | Very good              |
| xcellent                                                                          | Very good                                                                                 | Very good                                                                      | Excellent                                                                           | Excellent                                                                     | Good/average                                                                | Excellent                                                                   | Excellent                                                                        | Excellent                                                                     | Excellent                                                                        | Excellent                                                                     | Excellent                                                                  | Very good                                                                      | Excellent              |
| ery good                                                                          | Very good                                                                                 | Excellent                                                                      | Very good                                                                           | Excellent                                                                     | Good/average                                                                | Very good                                                                   | Excellent                                                                        | Excellent                                                                     | Excellent                                                                        | Excellent                                                                     | Excellent                                                                  | Excellent                                                                      | Very good              |
| xcellent                                                                          | Poor                                                                                      | Very good                                                                      | Very good                                                                           | Excellent                                                                     | Excellent                                                                   | Very good                                                                   | Good/average                                                                     | Excellent                                                                     | Very good                                                                        | Very good                                                                     | Very good                                                                  | Good/average                                                                   | Good/average           |
| xcellent                                                                          | Very good                                                                                 | Very good                                                                      | Very good                                                                           | Very good                                                                     | Good/average                                                                | Very good                                                                   | Very good                                                                        | Very good                                                                     | Very good                                                                        | Excellent                                                                     | Excellent                                                                  | Very good                                                                      | Very good              |
| xcellent                                                                          | Very good                                                                                 | Very good                                                                      | Very good                                                                           | Excellent                                                                     | Very good                                                                   | Very good                                                                   | Very good                                                                        | Excellent                                                                     | Very good                                                                        | Very good                                                                     | Good/average                                                               | Very good                                                                      | Very good              |
| ery good/                                                                         | Very good                                                                                 | Very good                                                                      | Very good                                                                           | Very good                                                                     | Very good                                                                   | Good/average                                                                | Very good                                                                        | Very good                                                                     | Very good                                                                        | Very good                                                                     | Excellent                                                                  | Very good                                                                      | Very good              |
| ery good/                                                                         | Very good                                                                                 | Good/average                                                                   | Very good                                                                           | Very good                                                                     | Very good                                                                   | Very good                                                                   | Very good                                                                        | Very good                                                                     | Excellent                                                                        | Very good                                                                     | Excellent                                                                  | Excellent                                                                      | Very good              |
| ery good/                                                                         | Very good                                                                                 | Excellent                                                                      | Very good                                                                           | Very good                                                                     | Good/average                                                                | Very good                                                                   | Excellent                                                                        | Excellent                                                                     | Excellent                                                                        | Very good                                                                     | Very good                                                                  | Excellent                                                                      | Excellent              |
| ery good/                                                                         | Very good                                                                                 | Excellent                                                                      | Very good                                                                           | Good/average                                                                  | Good/average                                                                | Good/average                                                                | Very good                                                                        | Excellent                                                                     | Good/average                                                                     | Good/average                                                                  | Very good                                                                  | Good/average                                                                   | Very good              |
|                                                                                   |                                                                                           |                                                                                |                                                                                     |                                                                               |                                                                             |                                                                             |                                                                                  |                                                                               |                                                                                  |                                                                               |                                                                            |                                                                                |                        |
| /a                                                                                |                                                                                           |                                                                                |                                                                                     | \/                                                                            | Manuara                                                                     | \/                                                                          |                                                                                  | Excellent                                                                     | C1/                                                                              | C                                                                             | \/                                                                         | C1/                                                                            |                        |
| /ery good                                                                         | Very good                                                                                 | Very good                                                                      | Very good<br>Excellent                                                              | Very good                                                                     | Very good                                                                   | Very good<br>Good/average                                                   | Very good                                                                        |                                                                               |                                                                                  | Good/average                                                                  | Excellent                                                                  | Good/average                                                                   | , .                    |
| /ery good<br>/ery good                                                            | Very good<br>Very good                                                                    | Very good<br>Good/Average                                                      | Excellent                                                                           | Very good<br>Excellent                                                        | Good/average<br>Very good                                                   | Excellent                                                                   | Very good<br>Very good                                                           | Very good<br>Excellent                                                        | Excellent<br>Good/average                                                        | Very good<br>Very good                                                        | Good/average                                                               | Very good<br>Excellent                                                         | Very good<br>Very good |
| ery good/ery good                                                                 | Good/average                                                                              | Very good                                                                      | Very good                                                                           | Excellent                                                                     | Poor                                                                        | Good/average                                                                | Poor                                                                             | Very good                                                                     | Good/average                                                                     | Good/average                                                                  | Very poor                                                                  | Very good                                                                      | Good/average           |
| xcellent                                                                          | Excellent                                                                                 | Very good<br>Very good                                                         | Excellent                                                                           | Excellent                                                                     | Very good                                                                   | Excellent                                                                   | Excellent                                                                        | Excellent                                                                     | Excellent                                                                        | Excellent                                                                     | Excellent                                                                  | Very good<br>Very good                                                         | Excellent              |
| xcellent                                                                          | Excellent                                                                                 | Excellent                                                                      | Excellent                                                                           | Excellent                                                                     | Excellent                                                                   | Good/average                                                                | Excellent                                                                        | Excellent                                                                     | Very good                                                                        | Excellent                                                                     | Very good                                                                  | Excellent                                                                      | Excellent              |
| xcellent                                                                          | Good/average                                                                              | Good/Average                                                                   | Good/average                                                                        | Excellent                                                                     | Good/average                                                                | Excellent                                                                   | Very good                                                                        | Excellent                                                                     | Excellent                                                                        | Excellent                                                                     | Excellent                                                                  | Excellent                                                                      | Excellent              |
| xcellent                                                                          | Very good                                                                                 | Good/Average                                                                   | Very good                                                                           | Excellent                                                                     | Good/average                                                                | Good/average                                                                | Good/average                                                                     | Very good                                                                     | Poor                                                                             | Very good                                                                     | Good/average                                                               | Excellent                                                                      | Poor                   |
| /ery good                                                                         | Very good                                                                                 | Very good                                                                      | Very good                                                                           | Excellent                                                                     | Good/average                                                                | Good/average                                                                | Very good                                                                        | Very good                                                                     | Excellent                                                                        | Excellent                                                                     | Excellent                                                                  | Very good                                                                      | Excellent              |
| /ery good                                                                         | Very good                                                                                 | Excellent                                                                      | Very good                                                                           | Very good                                                                     | Good/average                                                                | Very good                                                                   | Very good                                                                        | Good/average                                                                  | Very good                                                                        | Very good                                                                     | Excellent                                                                  | Very good                                                                      | Very good              |
| xcellent                                                                          | Good/average                                                                              | Very good                                                                      | Good/average                                                                        | Excellent                                                                     | Very good                                                                   | Very good                                                                   | Good/average                                                                     | Very good                                                                     |                                                                                  | Good/average                                                                  | Good/average                                                               |                                                                                | Very good              |
| xcellent                                                                          | Good/average                                                                              | Very good                                                                      | Very good                                                                           | Excellent                                                                     | Good/average                                                                | Good/average                                                                | Very good                                                                        | Excellent                                                                     | Good/average                                                                     | Good/average                                                                  | Good/average                                                               |                                                                                | Very good              |
| Good/average                                                                      | Good/average                                                                              | Poor                                                                           | Good/average                                                                        | Very good                                                                     | Poor                                                                        | Very good                                                                   | Very good                                                                        | Good/average                                                                  | Good/average                                                                     | Very good                                                                     | Excellent                                                                  | Good/average                                                                   | Poor                   |
| xcellent                                                                          | Good/average                                                                              | Good/Average                                                                   | Very good                                                                           | Excellent                                                                     | Excellent                                                                   | Excellent                                                                   | Excellent                                                                        | Excellent                                                                     | Excellent                                                                        | Excellent                                                                     | Excellent                                                                  | Very good                                                                      | Excellent              |
| xcellent                                                                          | Good/average                                                                              | Very good                                                                      | Good/average                                                                        | Good/average                                                                  | Good/average                                                                | Good/average                                                                | Good/average                                                                     | Very good                                                                     | Very good                                                                        | Very good                                                                     | Excellent                                                                  | Good/average                                                                   | Excellent              |
| Good/average                                                                      | Good/average                                                                              | Good/Average                                                                   | Good/average                                                                        | Very good                                                                     | Very poor                                                                   | Poor                                                                        | Good/average                                                                     | Very good                                                                     | Good/average                                                                     | Good/average                                                                  | Very poor                                                                  | Poor                                                                           | Good/average           |
| ery good                                                                          | Good/average                                                                              | Good/Average                                                                   | Very good                                                                           | Very good                                                                     | Good/average                                                                | Very good                                                                   | Very good                                                                        | Very good                                                                     | Very good                                                                        | Very good                                                                     | Excellent                                                                  | Excellent                                                                      | Excellent              |
| xcellent                                                                          | Very good                                                                                 | Excellent                                                                      | Very good                                                                           | Very good                                                                     | Very good                                                                   | Good/average                                                                | Excellent                                                                        | Excellent                                                                     | Excellent                                                                        | Excellent                                                                     | Excellent                                                                  | Good/average                                                                   | Very good              |
|                                                                                   |                                                                                           |                                                                                |                                                                                     |                                                                               |                                                                             |                                                                             |                                                                                  |                                                                               |                                                                                  |                                                                               |                                                                            |                                                                                |                        |
|                                                                                   |                                                                                           |                                                                                |                                                                                     |                                                                               |                                                                             |                                                                             |                                                                                  |                                                                               |                                                                                  |                                                                               |                                                                            |                                                                                |                        |
| 19                                                                                | 5                                                                                         | 11                                                                             | 7                                                                                   | 21                                                                            | 4                                                                           | 9                                                                           | 12                                                                               | 21                                                                            | 14                                                                               | 16                                                                            | 23                                                                         | 14                                                                             | 11                     |
|                                                                                   | 22                                                                                        | 21                                                                             | 27                                                                                  | 16                                                                            | 14                                                                          | 18                                                                          | 23                                                                               | 17                                                                            | 17                                                                               | 18                                                                            | 9                                                                          | 18                                                                             | 24                     |
| 17                                                                                | 13                                                                                        | 8                                                                              | 7                                                                                   | 4                                                                             | 16                                                                          | 13                                                                          | 5                                                                                | 3                                                                             | 9                                                                                | 7                                                                             | 7                                                                          | 8                                                                              | 3                      |
| 17<br>5                                                                           | 13                                                                                        |                                                                                |                                                                                     |                                                                               |                                                                             |                                                                             |                                                                                  |                                                                               |                                                                                  |                                                                               |                                                                            |                                                                                |                        |
|                                                                                   | 13                                                                                        | 1                                                                              | 0                                                                                   | 0                                                                             | 5                                                                           | 1                                                                           | 1                                                                                | 0                                                                             | 1                                                                                | 0                                                                             | 0                                                                          | 1                                                                              | 3                      |
| 5                                                                                 |                                                                                           |                                                                                |                                                                                     | 0<br>0<br><b>41</b>                                                           | 5<br>2<br><b>41</b>                                                         | 1<br>0<br><b>41</b>                                                         | 1<br>0<br><b>41</b>                                                              | 0<br>0<br><b>41</b>                                                           | 1<br>0<br><b>41</b>                                                              | 0<br>0<br><b>41</b>                                                           | 0<br>2<br><b>41</b>                                                        | 1<br>0<br><b>41</b>                                                            | 3<br>0<br><b>41</b>    |
| Good/average<br>excellent<br>excellent<br>Good/average<br>every good<br>excellent | Good/average<br>Good/average<br>Good/average<br>Good/average<br>Good/average<br>Very good | Poor<br>Good/Average<br>Very good<br>Good/Average<br>Good/Average<br>Excellent | Good/average<br>Very good<br>Good/average<br>Good/average<br>Very good<br>Very good | Very good<br>Excellent<br>Good/average<br>Very good<br>Very good<br>Very good | Poor<br>Excellent<br>Good/average<br>Very poor<br>Good/average<br>Very good | Very good<br>Excellent<br>Good/average<br>Poor<br>Very good<br>Good/average | Very good<br>Excellent<br>Good/average<br>Good/average<br>Very good<br>Excellent | Good/average<br>Excellent<br>Very good<br>Very good<br>Very good<br>Excellent | Good/average<br>Excellent<br>Very good<br>Good/average<br>Very good<br>Excellent | Very good<br>Excellent<br>Very good<br>Good/average<br>Very good<br>Excellent | Excellent<br>Excellent<br>Excellent<br>Very poor<br>Excellent<br>Excellent | Good/average<br>Very good<br>Good/average<br>Poor<br>Excellent<br>Good/average | e                      |