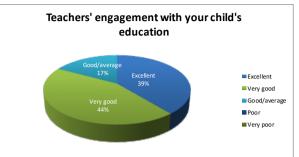

| our child's efterskole experience in eneral fery good excellent excellent         | Your child's<br>academic                                                                  |                                                                                | Your child's<br>general<br>knowledge and                                            |                                                                               |                                                                             |                                                                             |                                                                                  |                                                                               |                                                                                  | Teachers'                                                                     |                                                                            |                                                                                |                        |
|-----------------------------------------------------------------------------------|-------------------------------------------------------------------------------------------|--------------------------------------------------------------------------------|-------------------------------------------------------------------------------------|-------------------------------------------------------------------------------|-----------------------------------------------------------------------------|-----------------------------------------------------------------------------|----------------------------------------------------------------------------------|-------------------------------------------------------------------------------|----------------------------------------------------------------------------------|-------------------------------------------------------------------------------|----------------------------------------------------------------------------|--------------------------------------------------------------------------------|------------------------|
| efterskole<br>experience in<br>general<br>ery good<br>excellent                   | academic                                                                                  |                                                                                | knowledge and                                                                       |                                                                               |                                                                             |                                                                             |                                                                                  |                                                                               |                                                                                  |                                                                               |                                                                            |                                                                                |                        |
| efterskole<br>experience in<br>general<br>ery good<br>excellent                   | academic                                                                                  |                                                                                |                                                                                     |                                                                               |                                                                             |                                                                             |                                                                                  |                                                                               |                                                                                  |                                                                               |                                                                            |                                                                                |                        |
| experience in<br>general<br>Very good<br>excellent                                | academic                                                                                  |                                                                                |                                                                                     |                                                                               |                                                                             |                                                                             |                                                                                  |                                                                               | Cooperation                                                                      | engagement                                                                    |                                                                            |                                                                                |                        |
| eneral<br>/ery good<br>xcellent                                                   |                                                                                           |                                                                                |                                                                                     | Your child's social                                                           |                                                                             |                                                                             |                                                                                  |                                                                               | between                                                                          | with your                                                                     | Contact                                                                    |                                                                                |                        |
| ery good<br>xcellent                                                              |                                                                                           | Your child's                                                                   | current global                                                                      | and personal                                                                  | food at the                                                                 | Accommodatio                                                                |                                                                                  |                                                                               | parents and the                                                                  |                                                                               | teacher's                                                                  | Information                                                                    | Cleaning               |
| xcellent                                                                          | development                                                                               | English                                                                        | affairs/issues                                                                      | development                                                                   | school                                                                      | n                                                                           | Teaching facilities                                                              | Sports facilities                                                             |                                                                                  | education                                                                     | efforts                                                                    | to parents                                                                     | standard               |
|                                                                                   | Very good                                                                                 | Excellent                                                                      | Very good                                                                           | Excellent                                                                     | Very good                                                                   | Excellent                                                                   | Excellent                                                                        | Excellent                                                                     | Very good                                                                        | Excellent                                                                     | Excellent                                                                  | Excellent                                                                      | Very good              |
|                                                                                   | Excellent                                                                                 | Excellent                                                                      | Excellent                                                                           | Excellent                                                                     | Good/average                                                                | Excellent                                                                   | Excellent                                                                        | Excellent                                                                     | Excellent                                                                        | Excellent                                                                     | Excellent                                                                  | Excellent                                                                      | Very good              |
|                                                                                   | Very good                                                                                 | Very good                                                                      | Very good                                                                           | Excellent                                                                     | Poor                                                                        | Excellent                                                                   | Excellent                                                                        | Excellent                                                                     | Excellent                                                                        | Very good                                                                     | Excellent                                                                  | Excellent                                                                      | Excellent              |
| /ery good<br>/ery good                                                            | Good/average<br>Very good                                                                 | Good/average<br>Very good                                                      | Good/average<br>Very good                                                           | Very good<br>Good/average                                                     | Very good<br>Poor                                                           | Good/average<br>Very good                                                   | Very good<br>Very good                                                           | Very good<br>Good/average                                                     | Very good<br>Very good                                                           | Very good<br>Good/average                                                     | Very good<br>Good/average                                                  | Very good<br>Good/average                                                      | Very good<br>Very good |
| ery good<br>ery good                                                              | Very good<br>Very good                                                                    | Very good<br>Very good                                                         | Very good<br>Very good                                                              | Very good                                                                     | Very good                                                                   | Good/average                                                                | Very good<br>Very good                                                           | Excellent                                                                     | Very good<br>Very good                                                           | Very good                                                                     | Good/average                                                               | Excellent                                                                      | Poor                   |
| ery good/                                                                         | Excellent                                                                                 | Very good<br>Very good                                                         | Very good<br>Very good                                                              | Very good<br>Very good                                                        | Excellent                                                                   | Very good                                                                   | Excellent                                                                        | Excellent                                                                     | Very good<br>Very good                                                           | Excellent                                                                     | Excellent                                                                  | Very good                                                                      | Excellent              |
| xcellent                                                                          | Very good                                                                                 | Very good<br>Very good                                                         | Very good<br>Very good                                                              | Excellent                                                                     | Very good                                                                   | Very good                                                                   | Very good                                                                        | Very good                                                                     | Excellent                                                                        | Very good                                                                     | Excellent                                                                  | Excellent                                                                      | Very good              |
| Good/average                                                                      | Very good                                                                                 | Very good                                                                      | Very good                                                                           | Very good                                                                     | Very poor                                                                   | Good/average                                                                | Very good                                                                        | Very good                                                                     | Good/average                                                                     | Excellent                                                                     | Excellent                                                                  |                                                                                | Very good              |
| xcellent                                                                          | Excellent                                                                                 | Very good                                                                      | Excellent                                                                           | Excellent                                                                     | Very good                                                                   | Excellent                                                                   | Excellent                                                                        | Excellent                                                                     | Excellent                                                                        | Excellent                                                                     | Excellent                                                                  | Excellent                                                                      | Very good              |
| xcellent                                                                          | Good/average                                                                              | Very good                                                                      | Very good                                                                           | Excellent                                                                     | Good/average                                                                | Very good                                                                   | Very good                                                                        | Excellent                                                                     | Very good                                                                        | Excellent                                                                     | Excellent                                                                  | Very good                                                                      | Very good              |
| xcellent                                                                          | Very good                                                                                 | Excellent                                                                      | Very good                                                                           | Excellent                                                                     | Good/average                                                                | Very good                                                                   | Very good                                                                        | Very good                                                                     | Very good                                                                        | Excellent                                                                     | Very good                                                                  | Very good                                                                      | Very good              |
| Good/average                                                                      | Good/average                                                                              | Excellent                                                                      | Very good                                                                           | Very good                                                                     | Very good                                                                   | Very good                                                                   | Very good                                                                        | Very good                                                                     | Very good                                                                        | Very good                                                                     | Very good                                                                  | Very good                                                                      | Very good              |
| Good/average                                                                      | Good/average                                                                              | Excellent                                                                      | Good/average                                                                        | Good/average                                                                  | Poor                                                                        | Very good                                                                   | Very good                                                                        | Very good                                                                     | Very good                                                                        | Very good                                                                     | Very good                                                                  | Very good                                                                      | Very good              |
| xcellent                                                                          | Very good                                                                                 | Very good                                                                      | Excellent                                                                           | Excellent                                                                     | Good/average                                                                | Excellent                                                                   | Excellent                                                                        | Excellent                                                                     | Excellent                                                                        | Excellent                                                                     | Excellent                                                                  | Very good                                                                      | Excellent              |
| ery good                                                                          | Very good                                                                                 | Excellent                                                                      | Very good                                                                           | Excellent                                                                     | Good/average                                                                | Very good                                                                   | Excellent                                                                        | Excellent                                                                     | Excellent                                                                        | Excellent                                                                     | Excellent                                                                  | Excellent                                                                      | Very good              |
| xcellent                                                                          | Poor                                                                                      | Very good                                                                      | Very good                                                                           | Excellent                                                                     | Excellent                                                                   | Very good                                                                   | Good/average                                                                     | Excellent                                                                     | Very good                                                                        | Very good                                                                     | Very good                                                                  | Good/average                                                                   | Good/average           |
| xcellent                                                                          | Very good                                                                                 | Very good                                                                      | Very good                                                                           | Very good                                                                     | Good/average                                                                | Very good                                                                   | Very good                                                                        | Very good                                                                     | Very good                                                                        | Excellent                                                                     | Excellent                                                                  | Very good                                                                      | Very good              |
| xcellent                                                                          | Very good                                                                                 | Very good                                                                      | Very good                                                                           | Excellent                                                                     | Very good                                                                   | Very good                                                                   | Very good                                                                        | Excellent                                                                     | Very good                                                                        | Very good                                                                     | Good/average                                                               | Very good                                                                      | Very good              |
| ery good/                                                                         | Very good                                                                                 | Very good                                                                      | Very good                                                                           | Very good                                                                     | Very good                                                                   | Good/average                                                                | Very good                                                                        | Very good                                                                     | Very good                                                                        | Very good                                                                     | Excellent                                                                  | Very good                                                                      | Very good              |
| ery good/                                                                         | Very good                                                                                 | Good/average                                                                   | Very good                                                                           | Very good                                                                     | Very good                                                                   | Very good                                                                   | Very good                                                                        | Very good                                                                     | Excellent                                                                        | Very good                                                                     | Excellent                                                                  | Excellent                                                                      | Very good              |
| ery good/                                                                         | Very good                                                                                 | Excellent                                                                      | Very good                                                                           | Very good                                                                     | Good/average                                                                | Very good                                                                   | Excellent                                                                        | Excellent                                                                     | Excellent                                                                        | Very good                                                                     | Very good                                                                  | Excellent                                                                      | Excellent              |
| ery good/                                                                         | Very good                                                                                 | Excellent                                                                      | Very good                                                                           | Good/average                                                                  | Good/average                                                                | Good/average                                                                | Very good                                                                        | Excellent                                                                     | Good/average                                                                     | Good/average                                                                  | Very good                                                                  | Good/average                                                                   | Very good              |
|                                                                                   |                                                                                           |                                                                                |                                                                                     |                                                                               |                                                                             |                                                                             |                                                                                  |                                                                               |                                                                                  |                                                                               |                                                                            |                                                                                |                        |
| /a                                                                                |                                                                                           |                                                                                |                                                                                     | \/                                                                            | Manuara                                                                     | \/                                                                          |                                                                                  | Excellent                                                                     | C1/                                                                              | C                                                                             | \/                                                                         | C1/                                                                            |                        |
| /ery good                                                                         | Very good                                                                                 | Very good                                                                      | Very good<br>Excellent                                                              | Very good                                                                     | Very good                                                                   | Very good<br>Good/average                                                   | Very good                                                                        |                                                                               |                                                                                  | Good/average                                                                  | Excellent                                                                  | Good/average                                                                   | , .                    |
| /ery good<br>/ery good                                                            | Very good<br>Very good                                                                    | Very good<br>Good/Average                                                      | Excellent                                                                           | Very good<br>Excellent                                                        | Good/average<br>Very good                                                   | Excellent                                                                   | Very good<br>Very good                                                           | Very good<br>Excellent                                                        | Excellent<br>Good/average                                                        | Very good<br>Very good                                                        | Good/average                                                               | Very good<br>Excellent                                                         | Very good<br>Very good |
| ery good/ery good                                                                 | Good/average                                                                              | Very good                                                                      | Very good                                                                           | Excellent                                                                     | Poor                                                                        | Good/average                                                                | Poor                                                                             | Very good                                                                     | Good/average                                                                     | Good/average                                                                  | Very poor                                                                  | Very good                                                                      | Good/average           |
| xcellent                                                                          | Excellent                                                                                 | Very good<br>Very good                                                         | Excellent                                                                           | Excellent                                                                     | Very good                                                                   | Excellent                                                                   | Excellent                                                                        | Excellent                                                                     | Excellent                                                                        | Excellent                                                                     | Excellent                                                                  | Very good<br>Very good                                                         | Excellent              |
| xcellent                                                                          | Excellent                                                                                 | Excellent                                                                      | Excellent                                                                           | Excellent                                                                     | Excellent                                                                   | Good/average                                                                | Excellent                                                                        | Excellent                                                                     | Very good                                                                        | Excellent                                                                     | Very good                                                                  | Excellent                                                                      | Excellent              |
| xcellent                                                                          | Good/average                                                                              | Good/Average                                                                   | Good/average                                                                        | Excellent                                                                     | Good/average                                                                | Excellent                                                                   | Very good                                                                        | Excellent                                                                     | Excellent                                                                        | Excellent                                                                     | Excellent                                                                  | Excellent                                                                      | Excellent              |
| xcellent                                                                          | Very good                                                                                 | Good/Average                                                                   | Very good                                                                           | Excellent                                                                     | Good/average                                                                | Good/average                                                                | Good/average                                                                     | Very good                                                                     | Poor                                                                             | Very good                                                                     | Good/average                                                               | Excellent                                                                      | Poor                   |
| /ery good                                                                         | Very good                                                                                 | Very good                                                                      | Very good                                                                           | Excellent                                                                     | Good/average                                                                | Good/average                                                                | Very good                                                                        | Very good                                                                     | Excellent                                                                        | Excellent                                                                     | Excellent                                                                  | Very good                                                                      | Excellent              |
| /ery good                                                                         | Very good                                                                                 | Excellent                                                                      | Very good                                                                           | Very good                                                                     | Good/average                                                                | Very good                                                                   | Very good                                                                        | Good/average                                                                  | Very good                                                                        | Very good                                                                     | Excellent                                                                  | Very good                                                                      | Very good              |
| xcellent                                                                          | Good/average                                                                              | Very good                                                                      | Good/average                                                                        | Excellent                                                                     | Very good                                                                   | Very good                                                                   | Good/average                                                                     | Very good                                                                     |                                                                                  | Good/average                                                                  | Good/average                                                               |                                                                                | Very good              |
| xcellent                                                                          | Good/average                                                                              | Very good                                                                      | Very good                                                                           | Excellent                                                                     | Good/average                                                                | Good/average                                                                | Very good                                                                        | Excellent                                                                     | Good/average                                                                     | Good/average                                                                  | Good/average                                                               |                                                                                | Very good              |
| Good/average                                                                      | Good/average                                                                              | Poor                                                                           | Good/average                                                                        | Very good                                                                     | Poor                                                                        | Very good                                                                   | Very good                                                                        | Good/average                                                                  | Good/average                                                                     | Very good                                                                     | Excellent                                                                  | Good/average                                                                   | Poor                   |
| xcellent                                                                          | Good/average                                                                              | Good/Average                                                                   | Very good                                                                           | Excellent                                                                     | Excellent                                                                   | Excellent                                                                   | Excellent                                                                        | Excellent                                                                     | Excellent                                                                        | Excellent                                                                     | Excellent                                                                  | Very good                                                                      | Excellent              |
| xcellent                                                                          | Good/average                                                                              | Very good                                                                      | Good/average                                                                        | Good/average                                                                  | Good/average                                                                | Good/average                                                                | Good/average                                                                     | Very good                                                                     | Very good                                                                        | Very good                                                                     | Excellent                                                                  | Good/average                                                                   | Excellent              |
| Good/average                                                                      | Good/average                                                                              | Good/Average                                                                   | Good/average                                                                        | Very good                                                                     | Very poor                                                                   | Poor                                                                        | Good/average                                                                     | Very good                                                                     | Good/average                                                                     | Good/average                                                                  | Very poor                                                                  | Poor                                                                           | Good/average           |
| ery good                                                                          | Good/average                                                                              | Good/Average                                                                   | Very good                                                                           | Very good                                                                     | Good/average                                                                | Very good                                                                   | Very good                                                                        | Very good                                                                     | Very good                                                                        | Very good                                                                     | Excellent                                                                  | Excellent                                                                      | Excellent              |
| xcellent                                                                          | Very good                                                                                 | Excellent                                                                      | Very good                                                                           | Very good                                                                     | Very good                                                                   | Good/average                                                                | Excellent                                                                        | Excellent                                                                     | Excellent                                                                        | Excellent                                                                     | Excellent                                                                  | Good/average                                                                   | Very good              |
|                                                                                   |                                                                                           |                                                                                |                                                                                     |                                                                               |                                                                             |                                                                             |                                                                                  |                                                                               |                                                                                  |                                                                               |                                                                            |                                                                                |                        |
|                                                                                   |                                                                                           |                                                                                |                                                                                     |                                                                               |                                                                             |                                                                             |                                                                                  |                                                                               |                                                                                  |                                                                               |                                                                            |                                                                                |                        |
| 19                                                                                | 5                                                                                         | 11                                                                             | 7                                                                                   | 21                                                                            | 4                                                                           | 9                                                                           | 12                                                                               | 21                                                                            | 14                                                                               | 16                                                                            | 23                                                                         | 14                                                                             | 11                     |
|                                                                                   | 22                                                                                        | 21                                                                             | 27                                                                                  | 16                                                                            | 14                                                                          | 18                                                                          | 23                                                                               | 17                                                                            | 17                                                                               | 18                                                                            | 9                                                                          | 18                                                                             | 24                     |
| 17                                                                                | 13                                                                                        | 8                                                                              | 7                                                                                   | 4                                                                             | 16                                                                          | 13                                                                          | 5                                                                                | 3                                                                             | 9                                                                                | 7                                                                             | 7                                                                          | 8                                                                              | 3                      |
| 17<br>5                                                                           | 13                                                                                        |                                                                                |                                                                                     |                                                                               |                                                                             |                                                                             |                                                                                  |                                                                               |                                                                                  |                                                                               |                                                                            |                                                                                |                        |
|                                                                                   | 13                                                                                        | 1                                                                              | 0                                                                                   | 0                                                                             | 5                                                                           | 1                                                                           | 1                                                                                | 0                                                                             | 1                                                                                | 0                                                                             | 0                                                                          | 1                                                                              | 3                      |
| 5                                                                                 |                                                                                           |                                                                                |                                                                                     | 0<br>0<br><b>41</b>                                                           | 5<br>2<br><b>41</b>                                                         | 1<br>0<br><b>41</b>                                                         | 1<br>0<br><b>41</b>                                                              | 0<br>0<br><b>41</b>                                                           | 1<br>0<br><b>41</b>                                                              | 0<br>0<br><b>41</b>                                                           | 0<br>2<br><b>41</b>                                                        | 1<br>0<br><b>41</b>                                                            | 3<br>0<br><b>41</b>    |
| Good/average<br>excellent<br>excellent<br>Good/average<br>every good<br>excellent | Good/average<br>Good/average<br>Good/average<br>Good/average<br>Good/average<br>Very good | Poor<br>Good/Average<br>Very good<br>Good/Average<br>Good/Average<br>Excellent | Good/average<br>Very good<br>Good/average<br>Good/average<br>Very good<br>Very good | Very good<br>Excellent<br>Good/average<br>Very good<br>Very good<br>Very good | Poor<br>Excellent<br>Good/average<br>Very poor<br>Good/average<br>Very good | Very good<br>Excellent<br>Good/average<br>Poor<br>Very good<br>Good/average | Very good<br>Excellent<br>Good/average<br>Good/average<br>Very good<br>Excellent | Good/average<br>Excellent<br>Very good<br>Very good<br>Very good<br>Excellent | Good/average<br>Excellent<br>Very good<br>Good/average<br>Very good<br>Excellent | Very good<br>Excellent<br>Very good<br>Good/average<br>Very good<br>Excellent | Excellent<br>Excellent<br>Excellent<br>Very poor<br>Excellent<br>Excellent | Good/average<br>Very good<br>Good/average<br>Poor<br>Excellent<br>Good/average | e                      |