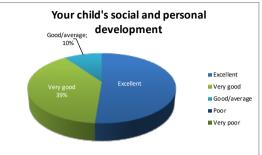

| our child's efterskole experience in eneral fery good excellent excellent         | Your child's<br>academic                                                                  |                                                                                | Your child's<br>general<br>knowledge and                                            |                                                                               |                                                                             |                                                                             |                                                                                  |                                                                               |                                                                                  | Teachers'                                                                     |                                                                            |                                                                                |                        |
|-----------------------------------------------------------------------------------|-------------------------------------------------------------------------------------------|--------------------------------------------------------------------------------|-------------------------------------------------------------------------------------|-------------------------------------------------------------------------------|-----------------------------------------------------------------------------|-----------------------------------------------------------------------------|----------------------------------------------------------------------------------|-------------------------------------------------------------------------------|----------------------------------------------------------------------------------|-------------------------------------------------------------------------------|----------------------------------------------------------------------------|--------------------------------------------------------------------------------|------------------------|
| efterskole<br>experience in<br>general<br>ery good<br>excellent                   | academic                                                                                  |                                                                                | knowledge and                                                                       |                                                                               |                                                                             |                                                                             |                                                                                  |                                                                               |                                                                                  |                                                                               |                                                                            |                                                                                |                        |
| efterskole<br>experience in<br>general<br>ery good<br>excellent                   | academic                                                                                  |                                                                                |                                                                                     |                                                                               |                                                                             |                                                                             |                                                                                  |                                                                               |                                                                                  |                                                                               |                                                                            |                                                                                |                        |
| experience in<br>general<br>Very good<br>excellent                                | academic                                                                                  |                                                                                |                                                                                     |                                                                               |                                                                             |                                                                             |                                                                                  |                                                                               | Cooperation                                                                      | engagement                                                                    |                                                                            |                                                                                |                        |
| eneral<br>/ery good<br>xcellent                                                   |                                                                                           |                                                                                |                                                                                     | Your child's social                                                           |                                                                             |                                                                             |                                                                                  |                                                                               | between                                                                          | with your                                                                     | Contact                                                                    |                                                                                |                        |
| ery good<br>xcellent                                                              |                                                                                           | Your child's                                                                   | current global                                                                      | and personal                                                                  | food at the                                                                 | Accommodatio                                                                |                                                                                  |                                                                               | parents and the                                                                  |                                                                               | teacher's                                                                  | Information                                                                    | Cleaning               |
| xcellent                                                                          | development                                                                               | English                                                                        | affairs/issues                                                                      | development                                                                   | school                                                                      | n                                                                           | Teaching facilities                                                              | Sports facilities                                                             |                                                                                  | education                                                                     | efforts                                                                    | to parents                                                                     | standard               |
|                                                                                   | Very good                                                                                 | Excellent                                                                      | Very good                                                                           | Excellent                                                                     | Very good                                                                   | Excellent                                                                   | Excellent                                                                        | Excellent                                                                     | Very good                                                                        | Excellent                                                                     | Excellent                                                                  | Excellent                                                                      | Very good              |
|                                                                                   | Excellent                                                                                 | Excellent                                                                      | Excellent                                                                           | Excellent                                                                     | Good/average                                                                | Excellent                                                                   | Excellent                                                                        | Excellent                                                                     | Excellent                                                                        | Excellent                                                                     | Excellent                                                                  | Excellent                                                                      | Very good              |
|                                                                                   | Very good                                                                                 | Very good                                                                      | Very good                                                                           | Excellent                                                                     | Poor                                                                        | Excellent                                                                   | Excellent                                                                        | Excellent                                                                     | Excellent                                                                        | Very good                                                                     | Excellent                                                                  | Excellent                                                                      | Excellent              |
| /ery good<br>/ery good                                                            | Good/average<br>Very good                                                                 | Good/average<br>Very good                                                      | Good/average<br>Very good                                                           | Very good<br>Good/average                                                     | Very good<br>Poor                                                           | Good/average<br>Very good                                                   | Very good<br>Very good                                                           | Very good<br>Good/average                                                     | Very good<br>Very good                                                           | Very good<br>Good/average                                                     | Very good<br>Good/average                                                  | Very good<br>Good/average                                                      | Very good<br>Very good |
| ery good<br>ery good                                                              | Very good<br>Very good                                                                    | Very good<br>Very good                                                         | Very good<br>Very good                                                              | Very good                                                                     | Very good                                                                   | Good/average                                                                | Very good<br>Very good                                                           | Excellent                                                                     | Very good<br>Very good                                                           | Very good                                                                     | Good/average                                                               | Excellent                                                                      | Poor                   |
| ery good/                                                                         | Excellent                                                                                 | Very good<br>Very good                                                         | Very good<br>Very good                                                              | Very good<br>Very good                                                        | Excellent                                                                   | Very good                                                                   | Excellent                                                                        | Excellent                                                                     | Very good<br>Very good                                                           | Excellent                                                                     | Excellent                                                                  | Very good                                                                      | Excellent              |
| xcellent                                                                          | Very good                                                                                 | Very good<br>Very good                                                         | Very good<br>Very good                                                              | Excellent                                                                     | Very good                                                                   | Very good                                                                   | Very good                                                                        | Very good                                                                     | Excellent                                                                        | Very good                                                                     | Excellent                                                                  | Excellent                                                                      | Very good              |
| Good/average                                                                      | Very good                                                                                 | Very good                                                                      | Very good                                                                           | Very good                                                                     | Very poor                                                                   | Good/average                                                                | Very good                                                                        | Very good                                                                     | Good/average                                                                     | Excellent                                                                     | Excellent                                                                  |                                                                                | Very good              |
| xcellent                                                                          | Excellent                                                                                 | Very good                                                                      | Excellent                                                                           | Excellent                                                                     | Very good                                                                   | Excellent                                                                   | Excellent                                                                        | Excellent                                                                     | Excellent                                                                        | Excellent                                                                     | Excellent                                                                  | Excellent                                                                      | Very good              |
| xcellent                                                                          | Good/average                                                                              | Very good                                                                      | Very good                                                                           | Excellent                                                                     | Good/average                                                                | Very good                                                                   | Very good                                                                        | Excellent                                                                     | Very good                                                                        | Excellent                                                                     | Excellent                                                                  | Very good                                                                      | Very good              |
| xcellent                                                                          | Very good                                                                                 | Excellent                                                                      | Very good                                                                           | Excellent                                                                     | Good/average                                                                | Very good                                                                   | Very good                                                                        | Very good                                                                     | Very good                                                                        | Excellent                                                                     | Very good                                                                  | Very good                                                                      | Very good              |
| Good/average                                                                      | Good/average                                                                              | Excellent                                                                      | Very good                                                                           | Very good                                                                     | Very good                                                                   | Very good                                                                   | Very good                                                                        | Very good                                                                     | Very good                                                                        | Very good                                                                     | Very good                                                                  | Very good                                                                      | Very good              |
| Good/average                                                                      | Good/average                                                                              | Excellent                                                                      | Good/average                                                                        | Good/average                                                                  | Poor                                                                        | Very good                                                                   | Very good                                                                        | Very good                                                                     | Very good                                                                        | Very good                                                                     | Very good                                                                  | Very good                                                                      | Very good              |
| xcellent                                                                          | Very good                                                                                 | Very good                                                                      | Excellent                                                                           | Excellent                                                                     | Good/average                                                                | Excellent                                                                   | Excellent                                                                        | Excellent                                                                     | Excellent                                                                        | Excellent                                                                     | Excellent                                                                  | Very good                                                                      | Excellent              |
| ery good                                                                          | Very good                                                                                 | Excellent                                                                      | Very good                                                                           | Excellent                                                                     | Good/average                                                                | Very good                                                                   | Excellent                                                                        | Excellent                                                                     | Excellent                                                                        | Excellent                                                                     | Excellent                                                                  | Excellent                                                                      | Very good              |
| xcellent                                                                          | Poor                                                                                      | Very good                                                                      | Very good                                                                           | Excellent                                                                     | Excellent                                                                   | Very good                                                                   | Good/average                                                                     | Excellent                                                                     | Very good                                                                        | Very good                                                                     | Very good                                                                  | Good/average                                                                   | Good/average           |
| xcellent                                                                          | Very good                                                                                 | Very good                                                                      | Very good                                                                           | Very good                                                                     | Good/average                                                                | Very good                                                                   | Very good                                                                        | Very good                                                                     | Very good                                                                        | Excellent                                                                     | Excellent                                                                  | Very good                                                                      | Very good              |
| xcellent                                                                          | Very good                                                                                 | Very good                                                                      | Very good                                                                           | Excellent                                                                     | Very good                                                                   | Very good                                                                   | Very good                                                                        | Excellent                                                                     | Very good                                                                        | Very good                                                                     | Good/average                                                               | Very good                                                                      | Very good              |
| ery good/                                                                         | Very good                                                                                 | Very good                                                                      | Very good                                                                           | Very good                                                                     | Very good                                                                   | Good/average                                                                | Very good                                                                        | Very good                                                                     | Very good                                                                        | Very good                                                                     | Excellent                                                                  | Very good                                                                      | Very good              |
| ery good/                                                                         | Very good                                                                                 | Good/average                                                                   | Very good                                                                           | Very good                                                                     | Very good                                                                   | Very good                                                                   | Very good                                                                        | Very good                                                                     | Excellent                                                                        | Very good                                                                     | Excellent                                                                  | Excellent                                                                      | Very good              |
| ery good/                                                                         | Very good                                                                                 | Excellent                                                                      | Very good                                                                           | Very good                                                                     | Good/average                                                                | Very good                                                                   | Excellent                                                                        | Excellent                                                                     | Excellent                                                                        | Very good                                                                     | Very good                                                                  | Excellent                                                                      | Excellent              |
| ery good/                                                                         | Very good                                                                                 | Excellent                                                                      | Very good                                                                           | Good/average                                                                  | Good/average                                                                | Good/average                                                                | Very good                                                                        | Excellent                                                                     | Good/average                                                                     | Good/average                                                                  | Very good                                                                  | Good/average                                                                   | Very good              |
|                                                                                   |                                                                                           |                                                                                |                                                                                     |                                                                               |                                                                             |                                                                             |                                                                                  |                                                                               |                                                                                  |                                                                               |                                                                            |                                                                                |                        |
| /a                                                                                |                                                                                           |                                                                                |                                                                                     | \/                                                                            | Manuara                                                                     | \/                                                                          |                                                                                  | Excellent                                                                     | C1/                                                                              | C                                                                             | \/                                                                         | C1/                                                                            |                        |
| /ery good                                                                         | Very good                                                                                 | Very good                                                                      | Very good<br>Excellent                                                              | Very good                                                                     | Very good                                                                   | Very good<br>Good/average                                                   | Very good                                                                        |                                                                               |                                                                                  | Good/average                                                                  | Excellent                                                                  | Good/average                                                                   | , .                    |
| /ery good<br>/ery good                                                            | Very good<br>Very good                                                                    | Very good<br>Good/Average                                                      | Excellent                                                                           | Very good<br>Excellent                                                        | Good/average<br>Very good                                                   | Excellent                                                                   | Very good<br>Very good                                                           | Very good<br>Excellent                                                        | Excellent<br>Good/average                                                        | Very good<br>Very good                                                        | Good/average                                                               | Very good<br>Excellent                                                         | Very good<br>Very good |
| ery good/ery good                                                                 | Good/average                                                                              | Very good                                                                      | Very good                                                                           | Excellent                                                                     | Poor                                                                        | Good/average                                                                | Poor                                                                             | Very good                                                                     | Good/average                                                                     | Good/average                                                                  | Very poor                                                                  | Very good                                                                      | Good/average           |
| xcellent                                                                          | Excellent                                                                                 | Very good<br>Very good                                                         | Excellent                                                                           | Excellent                                                                     | Very good                                                                   | Excellent                                                                   | Excellent                                                                        | Excellent                                                                     | Excellent                                                                        | Excellent                                                                     | Excellent                                                                  | Very good<br>Very good                                                         | Excellent              |
| xcellent                                                                          | Excellent                                                                                 | Excellent                                                                      | Excellent                                                                           | Excellent                                                                     | Excellent                                                                   | Good/average                                                                | Excellent                                                                        | Excellent                                                                     | Very good                                                                        | Excellent                                                                     | Very good                                                                  | Excellent                                                                      | Excellent              |
| xcellent                                                                          | Good/average                                                                              | Good/Average                                                                   | Good/average                                                                        | Excellent                                                                     | Good/average                                                                | Excellent                                                                   | Very good                                                                        | Excellent                                                                     | Excellent                                                                        | Excellent                                                                     | Excellent                                                                  | Excellent                                                                      | Excellent              |
| xcellent                                                                          | Very good                                                                                 | Good/Average                                                                   | Very good                                                                           | Excellent                                                                     | Good/average                                                                | Good/average                                                                | Good/average                                                                     | Very good                                                                     | Poor                                                                             | Very good                                                                     | Good/average                                                               | Excellent                                                                      | Poor                   |
| /ery good                                                                         | Very good                                                                                 | Very good                                                                      | Very good                                                                           | Excellent                                                                     | Good/average                                                                | Good/average                                                                | Very good                                                                        | Very good                                                                     | Excellent                                                                        | Excellent                                                                     | Excellent                                                                  | Very good                                                                      | Excellent              |
| /ery good                                                                         | Very good                                                                                 | Excellent                                                                      | Very good                                                                           | Very good                                                                     | Good/average                                                                | Very good                                                                   | Very good                                                                        | Good/average                                                                  | Very good                                                                        | Very good                                                                     | Excellent                                                                  | Very good                                                                      | Very good              |
| xcellent                                                                          | Good/average                                                                              | Very good                                                                      | Good/average                                                                        | Excellent                                                                     | Very good                                                                   | Very good                                                                   | Good/average                                                                     | Very good                                                                     |                                                                                  | Good/average                                                                  | Good/average                                                               |                                                                                | Very good              |
| xcellent                                                                          | Good/average                                                                              | Very good                                                                      | Very good                                                                           | Excellent                                                                     | Good/average                                                                | Good/average                                                                | Very good                                                                        | Excellent                                                                     | Good/average                                                                     | Good/average                                                                  | Good/average                                                               |                                                                                | Very good              |
| Good/average                                                                      | Good/average                                                                              | Poor                                                                           | Good/average                                                                        | Very good                                                                     | Poor                                                                        | Very good                                                                   | Very good                                                                        | Good/average                                                                  | Good/average                                                                     | Very good                                                                     | Excellent                                                                  | Good/average                                                                   | Poor                   |
| xcellent                                                                          | Good/average                                                                              | Good/Average                                                                   | Very good                                                                           | Excellent                                                                     | Excellent                                                                   | Excellent                                                                   | Excellent                                                                        | Excellent                                                                     | Excellent                                                                        | Excellent                                                                     | Excellent                                                                  | Very good                                                                      | Excellent              |
| xcellent                                                                          | Good/average                                                                              | Very good                                                                      | Good/average                                                                        | Good/average                                                                  | Good/average                                                                | Good/average                                                                | Good/average                                                                     | Very good                                                                     | Very good                                                                        | Very good                                                                     | Excellent                                                                  | Good/average                                                                   | Excellent              |
| Good/average                                                                      | Good/average                                                                              | Good/Average                                                                   | Good/average                                                                        | Very good                                                                     | Very poor                                                                   | Poor                                                                        | Good/average                                                                     | Very good                                                                     | Good/average                                                                     | Good/average                                                                  | Very poor                                                                  | Poor                                                                           | Good/average           |
| ery good                                                                          | Good/average                                                                              | Good/Average                                                                   | Very good                                                                           | Very good                                                                     | Good/average                                                                | Very good                                                                   | Very good                                                                        | Very good                                                                     | Very good                                                                        | Very good                                                                     | Excellent                                                                  | Excellent                                                                      | Excellent              |
| xcellent                                                                          | Very good                                                                                 | Excellent                                                                      | Very good                                                                           | Very good                                                                     | Very good                                                                   | Good/average                                                                | Excellent                                                                        | Excellent                                                                     | Excellent                                                                        | Excellent                                                                     | Excellent                                                                  | Good/average                                                                   | Very good              |
|                                                                                   |                                                                                           |                                                                                |                                                                                     |                                                                               |                                                                             |                                                                             |                                                                                  |                                                                               |                                                                                  |                                                                               |                                                                            |                                                                                |                        |
|                                                                                   |                                                                                           |                                                                                |                                                                                     |                                                                               |                                                                             |                                                                             |                                                                                  |                                                                               |                                                                                  |                                                                               |                                                                            |                                                                                |                        |
| 19                                                                                | 5                                                                                         | 11                                                                             | 7                                                                                   | 21                                                                            | 4                                                                           | 9                                                                           | 12                                                                               | 21                                                                            | 14                                                                               | 16                                                                            | 23                                                                         | 14                                                                             | 11                     |
|                                                                                   | 22                                                                                        | 21                                                                             | 27                                                                                  | 16                                                                            | 14                                                                          | 18                                                                          | 23                                                                               | 17                                                                            | 17                                                                               | 18                                                                            | 9                                                                          | 18                                                                             | 24                     |
| 17                                                                                | 13                                                                                        | 8                                                                              | 7                                                                                   | 4                                                                             | 16                                                                          | 13                                                                          | 5                                                                                | 3                                                                             | 9                                                                                | 7                                                                             | 7                                                                          | 8                                                                              | 3                      |
| 17<br>5                                                                           | 13                                                                                        |                                                                                |                                                                                     |                                                                               |                                                                             |                                                                             |                                                                                  |                                                                               |                                                                                  |                                                                               |                                                                            |                                                                                |                        |
|                                                                                   | 13                                                                                        | 1                                                                              | 0                                                                                   | 0                                                                             | 5                                                                           | 1                                                                           | 1                                                                                | 0                                                                             | 1                                                                                | 0                                                                             | 0                                                                          | 1                                                                              | 3                      |
| 5                                                                                 |                                                                                           |                                                                                |                                                                                     | 0<br>0<br><b>41</b>                                                           | 5<br>2<br><b>41</b>                                                         | 1<br>0<br><b>41</b>                                                         | 1<br>0<br><b>41</b>                                                              | 0<br>0<br><b>41</b>                                                           | 1<br>0<br><b>41</b>                                                              | 0<br>0<br><b>41</b>                                                           | 0<br>2<br><b>41</b>                                                        | 1<br>0<br><b>41</b>                                                            | 3<br>0<br><b>41</b>    |
| Good/average<br>excellent<br>excellent<br>Good/average<br>every good<br>excellent | Good/average<br>Good/average<br>Good/average<br>Good/average<br>Good/average<br>Very good | Poor<br>Good/Average<br>Very good<br>Good/Average<br>Good/Average<br>Excellent | Good/average<br>Very good<br>Good/average<br>Good/average<br>Very good<br>Very good | Very good<br>Excellent<br>Good/average<br>Very good<br>Very good<br>Very good | Poor<br>Excellent<br>Good/average<br>Very poor<br>Good/average<br>Very good | Very good<br>Excellent<br>Good/average<br>Poor<br>Very good<br>Good/average | Very good<br>Excellent<br>Good/average<br>Good/average<br>Very good<br>Excellent | Good/average<br>Excellent<br>Very good<br>Very good<br>Very good<br>Excellent | Good/average<br>Excellent<br>Very good<br>Good/average<br>Very good<br>Excellent | Very good<br>Excellent<br>Very good<br>Good/average<br>Very good<br>Excellent | Excellent<br>Excellent<br>Excellent<br>Very poor<br>Excellent<br>Excellent | Good/average<br>Very good<br>Good/average<br>Poor<br>Excellent<br>Good/average | e                      |