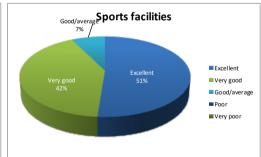

| our child's efterskole experience in eneral fery good excellent excellent         | Your child's<br>academic                                                                  |                                                                                | Your child's<br>general<br>knowledge and                                            |                                                                               |                                                                             |                                                                             |                                                                                  |                                                                               |                                                                                  | Teachers'                                                                     |                                                                            |                                                                                |                        |
|-----------------------------------------------------------------------------------|-------------------------------------------------------------------------------------------|--------------------------------------------------------------------------------|-------------------------------------------------------------------------------------|-------------------------------------------------------------------------------|-----------------------------------------------------------------------------|-----------------------------------------------------------------------------|----------------------------------------------------------------------------------|-------------------------------------------------------------------------------|----------------------------------------------------------------------------------|-------------------------------------------------------------------------------|----------------------------------------------------------------------------|--------------------------------------------------------------------------------|------------------------|
| efterskole<br>experience in<br>general<br>ery good<br>excellent                   | academic                                                                                  |                                                                                | knowledge and                                                                       |                                                                               |                                                                             |                                                                             |                                                                                  |                                                                               |                                                                                  |                                                                               |                                                                            |                                                                                |                        |
| efterskole<br>experience in<br>general<br>ery good<br>excellent                   | academic                                                                                  |                                                                                |                                                                                     |                                                                               |                                                                             |                                                                             |                                                                                  |                                                                               |                                                                                  |                                                                               |                                                                            |                                                                                |                        |
| experience in<br>general<br>Very good<br>excellent                                | academic                                                                                  |                                                                                |                                                                                     |                                                                               |                                                                             |                                                                             |                                                                                  |                                                                               | Cooperation                                                                      | engagement                                                                    |                                                                            |                                                                                |                        |
| eneral<br>/ery good<br>xcellent                                                   |                                                                                           |                                                                                |                                                                                     | Your child's social                                                           |                                                                             |                                                                             |                                                                                  |                                                                               | between                                                                          | with your                                                                     | Contact                                                                    |                                                                                |                        |
| ery good<br>xcellent                                                              |                                                                                           | Your child's                                                                   | current global                                                                      | and personal                                                                  | food at the                                                                 | Accommodatio                                                                |                                                                                  |                                                                               | parents and the                                                                  |                                                                               | teacher's                                                                  | Information                                                                    | Cleaning               |
| xcellent                                                                          | development                                                                               | English                                                                        | affairs/issues                                                                      | development                                                                   | school                                                                      | n                                                                           | Teaching facilities                                                              | Sports facilities                                                             |                                                                                  | education                                                                     | efforts                                                                    | to parents                                                                     | standard               |
|                                                                                   | Very good                                                                                 | Excellent                                                                      | Very good                                                                           | Excellent                                                                     | Very good                                                                   | Excellent                                                                   | Excellent                                                                        | Excellent                                                                     | Very good                                                                        | Excellent                                                                     | Excellent                                                                  | Excellent                                                                      | Very good              |
|                                                                                   | Excellent                                                                                 | Excellent                                                                      | Excellent                                                                           | Excellent                                                                     | Good/average                                                                | Excellent                                                                   | Excellent                                                                        | Excellent                                                                     | Excellent                                                                        | Excellent                                                                     | Excellent                                                                  | Excellent                                                                      | Very good              |
|                                                                                   | Very good                                                                                 | Very good                                                                      | Very good                                                                           | Excellent                                                                     | Poor                                                                        | Excellent                                                                   | Excellent                                                                        | Excellent                                                                     | Excellent                                                                        | Very good                                                                     | Excellent                                                                  | Excellent                                                                      | Excellent              |
| /ery good<br>/ery good                                                            | Good/average<br>Very good                                                                 | Good/average<br>Very good                                                      | Good/average<br>Very good                                                           | Very good<br>Good/average                                                     | Very good<br>Poor                                                           | Good/average<br>Very good                                                   | Very good<br>Very good                                                           | Very good<br>Good/average                                                     | Very good<br>Very good                                                           | Very good<br>Good/average                                                     | Very good<br>Good/average                                                  | Very good<br>Good/average                                                      | Very good<br>Very good |
| ery good<br>ery good                                                              | Very good<br>Very good                                                                    | Very good<br>Very good                                                         | Very good<br>Very good                                                              | Very good                                                                     | Very good                                                                   | Good/average                                                                | Very good<br>Very good                                                           | Excellent                                                                     | Very good<br>Very good                                                           | Very good                                                                     | Good/average                                                               | Excellent                                                                      | Poor                   |
| ery good/                                                                         | Excellent                                                                                 | Very good<br>Very good                                                         | Very good<br>Very good                                                              | Very good<br>Very good                                                        | Excellent                                                                   | Very good                                                                   | Excellent                                                                        | Excellent                                                                     | Very good<br>Very good                                                           | Excellent                                                                     | Excellent                                                                  | Very good                                                                      | Excellent              |
| xcellent                                                                          | Very good                                                                                 | Very good<br>Very good                                                         | Very good<br>Very good                                                              | Excellent                                                                     | Very good                                                                   | Very good                                                                   | Very good                                                                        | Very good                                                                     | Excellent                                                                        | Very good                                                                     | Excellent                                                                  | Excellent                                                                      | Very good              |
| Good/average                                                                      | Very good                                                                                 | Very good                                                                      | Very good                                                                           | Very good                                                                     | Very poor                                                                   | Good/average                                                                | Very good                                                                        | Very good                                                                     | Good/average                                                                     | Excellent                                                                     | Excellent                                                                  |                                                                                | Very good              |
| xcellent                                                                          | Excellent                                                                                 | Very good                                                                      | Excellent                                                                           | Excellent                                                                     | Very good                                                                   | Excellent                                                                   | Excellent                                                                        | Excellent                                                                     | Excellent                                                                        | Excellent                                                                     | Excellent                                                                  | Excellent                                                                      | Very good              |
| xcellent                                                                          | Good/average                                                                              | Very good                                                                      | Very good                                                                           | Excellent                                                                     | Good/average                                                                | Very good                                                                   | Very good                                                                        | Excellent                                                                     | Very good                                                                        | Excellent                                                                     | Excellent                                                                  | Very good                                                                      | Very good              |
| xcellent                                                                          | Very good                                                                                 | Excellent                                                                      | Very good                                                                           | Excellent                                                                     | Good/average                                                                | Very good                                                                   | Very good                                                                        | Very good                                                                     | Very good                                                                        | Excellent                                                                     | Very good                                                                  | Very good                                                                      | Very good              |
| Good/average                                                                      | Good/average                                                                              | Excellent                                                                      | Very good                                                                           | Very good                                                                     | Very good                                                                   | Very good                                                                   | Very good                                                                        | Very good                                                                     | Very good                                                                        | Very good                                                                     | Very good                                                                  | Very good                                                                      | Very good              |
| Good/average                                                                      | Good/average                                                                              | Excellent                                                                      | Good/average                                                                        | Good/average                                                                  | Poor                                                                        | Very good                                                                   | Very good                                                                        | Very good                                                                     | Very good                                                                        | Very good                                                                     | Very good                                                                  | Very good                                                                      | Very good              |
| xcellent                                                                          | Very good                                                                                 | Very good                                                                      | Excellent                                                                           | Excellent                                                                     | Good/average                                                                | Excellent                                                                   | Excellent                                                                        | Excellent                                                                     | Excellent                                                                        | Excellent                                                                     | Excellent                                                                  | Very good                                                                      | Excellent              |
| ery good                                                                          | Very good                                                                                 | Excellent                                                                      | Very good                                                                           | Excellent                                                                     | Good/average                                                                | Very good                                                                   | Excellent                                                                        | Excellent                                                                     | Excellent                                                                        | Excellent                                                                     | Excellent                                                                  | Excellent                                                                      | Very good              |
| xcellent                                                                          | Poor                                                                                      | Very good                                                                      | Very good                                                                           | Excellent                                                                     | Excellent                                                                   | Very good                                                                   | Good/average                                                                     | Excellent                                                                     | Very good                                                                        | Very good                                                                     | Very good                                                                  | Good/average                                                                   | Good/average           |
| xcellent                                                                          | Very good                                                                                 | Very good                                                                      | Very good                                                                           | Very good                                                                     | Good/average                                                                | Very good                                                                   | Very good                                                                        | Very good                                                                     | Very good                                                                        | Excellent                                                                     | Excellent                                                                  | Very good                                                                      | Very good              |
| xcellent                                                                          | Very good                                                                                 | Very good                                                                      | Very good                                                                           | Excellent                                                                     | Very good                                                                   | Very good                                                                   | Very good                                                                        | Excellent                                                                     | Very good                                                                        | Very good                                                                     | Good/average                                                               | Very good                                                                      | Very good              |
| ery good/                                                                         | Very good                                                                                 | Very good                                                                      | Very good                                                                           | Very good                                                                     | Very good                                                                   | Good/average                                                                | Very good                                                                        | Very good                                                                     | Very good                                                                        | Very good                                                                     | Excellent                                                                  | Very good                                                                      | Very good              |
| ery good/                                                                         | Very good                                                                                 | Good/average                                                                   | Very good                                                                           | Very good                                                                     | Very good                                                                   | Very good                                                                   | Very good                                                                        | Very good                                                                     | Excellent                                                                        | Very good                                                                     | Excellent                                                                  | Excellent                                                                      | Very good              |
| ery good/                                                                         | Very good                                                                                 | Excellent                                                                      | Very good                                                                           | Very good                                                                     | Good/average                                                                | Very good                                                                   | Excellent                                                                        | Excellent                                                                     | Excellent                                                                        | Very good                                                                     | Very good                                                                  | Excellent                                                                      | Excellent              |
| ery good/                                                                         | Very good                                                                                 | Excellent                                                                      | Very good                                                                           | Good/average                                                                  | Good/average                                                                | Good/average                                                                | Very good                                                                        | Excellent                                                                     | Good/average                                                                     | Good/average                                                                  | Very good                                                                  | Good/average                                                                   | Very good              |
|                                                                                   |                                                                                           |                                                                                |                                                                                     |                                                                               |                                                                             |                                                                             |                                                                                  |                                                                               |                                                                                  |                                                                               |                                                                            |                                                                                |                        |
| /a                                                                                |                                                                                           |                                                                                |                                                                                     | \/                                                                            | Manuara                                                                     | \/                                                                          |                                                                                  | Excellent                                                                     | C1/                                                                              | C                                                                             | \/                                                                         | C1/                                                                            |                        |
| /ery good                                                                         | Very good                                                                                 | Very good                                                                      | Very good<br>Excellent                                                              | Very good                                                                     | Very good                                                                   | Very good<br>Good/average                                                   | Very good                                                                        |                                                                               |                                                                                  | Good/average                                                                  | Excellent                                                                  | Good/average                                                                   | , .                    |
| /ery good<br>/ery good                                                            | Very good<br>Very good                                                                    | Very good<br>Good/Average                                                      | Excellent                                                                           | Very good<br>Excellent                                                        | Good/average<br>Very good                                                   | Excellent                                                                   | Very good<br>Very good                                                           | Very good<br>Excellent                                                        | Excellent<br>Good/average                                                        | Very good<br>Very good                                                        | Good/average                                                               | Very good<br>Excellent                                                         | Very good<br>Very good |
| ery good/ery good                                                                 | Good/average                                                                              | Very good                                                                      | Very good                                                                           | Excellent                                                                     | Poor                                                                        | Good/average                                                                | Poor                                                                             | Very good                                                                     | Good/average                                                                     | Good/average                                                                  | Very poor                                                                  | Very good                                                                      | Good/average           |
| xcellent                                                                          | Excellent                                                                                 | Very good<br>Very good                                                         | Excellent                                                                           | Excellent                                                                     | Very good                                                                   | Excellent                                                                   | Excellent                                                                        | Excellent                                                                     | Excellent                                                                        | Excellent                                                                     | Excellent                                                                  | Very good<br>Very good                                                         | Excellent              |
| xcellent                                                                          | Excellent                                                                                 | Excellent                                                                      | Excellent                                                                           | Excellent                                                                     | Excellent                                                                   | Good/average                                                                | Excellent                                                                        | Excellent                                                                     | Very good                                                                        | Excellent                                                                     | Very good                                                                  | Excellent                                                                      | Excellent              |
| xcellent                                                                          | Good/average                                                                              | Good/Average                                                                   | Good/average                                                                        | Excellent                                                                     | Good/average                                                                | Excellent                                                                   | Very good                                                                        | Excellent                                                                     | Excellent                                                                        | Excellent                                                                     | Excellent                                                                  | Excellent                                                                      | Excellent              |
| xcellent                                                                          | Very good                                                                                 | Good/Average                                                                   | Very good                                                                           | Excellent                                                                     | Good/average                                                                | Good/average                                                                | Good/average                                                                     | Very good                                                                     | Poor                                                                             | Very good                                                                     | Good/average                                                               | Excellent                                                                      | Poor                   |
| /ery good                                                                         | Very good                                                                                 | Very good                                                                      | Very good                                                                           | Excellent                                                                     | Good/average                                                                | Good/average                                                                | Very good                                                                        | Very good                                                                     | Excellent                                                                        | Excellent                                                                     | Excellent                                                                  | Very good                                                                      | Excellent              |
| /ery good                                                                         | Very good                                                                                 | Excellent                                                                      | Very good                                                                           | Very good                                                                     | Good/average                                                                | Very good                                                                   | Very good                                                                        | Good/average                                                                  | Very good                                                                        | Very good                                                                     | Excellent                                                                  | Very good                                                                      | Very good              |
| xcellent                                                                          | Good/average                                                                              | Very good                                                                      | Good/average                                                                        | Excellent                                                                     | Very good                                                                   | Very good                                                                   | Good/average                                                                     | Very good                                                                     |                                                                                  | Good/average                                                                  | Good/average                                                               |                                                                                | Very good              |
| xcellent                                                                          | Good/average                                                                              | Very good                                                                      | Very good                                                                           | Excellent                                                                     | Good/average                                                                | Good/average                                                                | Very good                                                                        | Excellent                                                                     | Good/average                                                                     | Good/average                                                                  | Good/average                                                               |                                                                                | Very good              |
| Good/average                                                                      | Good/average                                                                              | Poor                                                                           | Good/average                                                                        | Very good                                                                     | Poor                                                                        | Very good                                                                   | Very good                                                                        | Good/average                                                                  | Good/average                                                                     | Very good                                                                     | Excellent                                                                  | Good/average                                                                   | Poor                   |
| xcellent                                                                          | Good/average                                                                              | Good/Average                                                                   | Very good                                                                           | Excellent                                                                     | Excellent                                                                   | Excellent                                                                   | Excellent                                                                        | Excellent                                                                     | Excellent                                                                        | Excellent                                                                     | Excellent                                                                  | Very good                                                                      | Excellent              |
| xcellent                                                                          | Good/average                                                                              | Very good                                                                      | Good/average                                                                        | Good/average                                                                  | Good/average                                                                | Good/average                                                                | Good/average                                                                     | Very good                                                                     | Very good                                                                        | Very good                                                                     | Excellent                                                                  | Good/average                                                                   | Excellent              |
| Good/average                                                                      | Good/average                                                                              | Good/Average                                                                   | Good/average                                                                        | Very good                                                                     | Very poor                                                                   | Poor                                                                        | Good/average                                                                     | Very good                                                                     | Good/average                                                                     | Good/average                                                                  | Very poor                                                                  | Poor                                                                           | Good/average           |
| ery good                                                                          | Good/average                                                                              | Good/Average                                                                   | Very good                                                                           | Very good                                                                     | Good/average                                                                | Very good                                                                   | Very good                                                                        | Very good                                                                     | Very good                                                                        | Very good                                                                     | Excellent                                                                  | Excellent                                                                      | Excellent              |
| xcellent                                                                          | Very good                                                                                 | Excellent                                                                      | Very good                                                                           | Very good                                                                     | Very good                                                                   | Good/average                                                                | Excellent                                                                        | Excellent                                                                     | Excellent                                                                        | Excellent                                                                     | Excellent                                                                  | Good/average                                                                   | Very good              |
|                                                                                   |                                                                                           |                                                                                |                                                                                     |                                                                               |                                                                             |                                                                             |                                                                                  |                                                                               |                                                                                  |                                                                               |                                                                            |                                                                                |                        |
|                                                                                   |                                                                                           |                                                                                |                                                                                     |                                                                               |                                                                             |                                                                             |                                                                                  |                                                                               |                                                                                  |                                                                               |                                                                            |                                                                                |                        |
| 19                                                                                | 5                                                                                         | 11                                                                             | 7                                                                                   | 21                                                                            | 4                                                                           | 9                                                                           | 12                                                                               | 21                                                                            | 14                                                                               | 16                                                                            | 23                                                                         | 14                                                                             | 11                     |
|                                                                                   | 22                                                                                        | 21                                                                             | 27                                                                                  | 16                                                                            | 14                                                                          | 18                                                                          | 23                                                                               | 17                                                                            | 17                                                                               | 18                                                                            | 9                                                                          | 18                                                                             | 24                     |
| 17                                                                                | 13                                                                                        | 8                                                                              | 7                                                                                   | 4                                                                             | 16                                                                          | 13                                                                          | 5                                                                                | 3                                                                             | 9                                                                                | 7                                                                             | 7                                                                          | 8                                                                              | 3                      |
| 17<br>5                                                                           | 13                                                                                        |                                                                                |                                                                                     |                                                                               |                                                                             |                                                                             |                                                                                  |                                                                               |                                                                                  |                                                                               |                                                                            |                                                                                |                        |
|                                                                                   | 13                                                                                        | 1                                                                              | 0                                                                                   | 0                                                                             | 5                                                                           | 1                                                                           | 1                                                                                | 0                                                                             | 1                                                                                | 0                                                                             | 0                                                                          | 1                                                                              | 3                      |
| 5                                                                                 |                                                                                           |                                                                                |                                                                                     | 0<br>0<br><b>41</b>                                                           | 5<br>2<br><b>41</b>                                                         | 1<br>0<br><b>41</b>                                                         | 1<br>0<br><b>41</b>                                                              | 0<br>0<br><b>41</b>                                                           | 1<br>0<br><b>41</b>                                                              | 0<br>0<br><b>41</b>                                                           | 0<br>2<br><b>41</b>                                                        | 1<br>0<br><b>41</b>                                                            | 3<br>0<br><b>41</b>    |
| Good/average<br>excellent<br>excellent<br>Good/average<br>every good<br>excellent | Good/average<br>Good/average<br>Good/average<br>Good/average<br>Good/average<br>Very good | Poor<br>Good/Average<br>Very good<br>Good/Average<br>Good/Average<br>Excellent | Good/average<br>Very good<br>Good/average<br>Good/average<br>Very good<br>Very good | Very good<br>Excellent<br>Good/average<br>Very good<br>Very good<br>Very good | Poor<br>Excellent<br>Good/average<br>Very poor<br>Good/average<br>Very good | Very good<br>Excellent<br>Good/average<br>Poor<br>Very good<br>Good/average | Very good<br>Excellent<br>Good/average<br>Good/average<br>Very good<br>Excellent | Good/average<br>Excellent<br>Very good<br>Very good<br>Very good<br>Excellent | Good/average<br>Excellent<br>Very good<br>Good/average<br>Very good<br>Excellent | Very good<br>Excellent<br>Very good<br>Good/average<br>Very good<br>Excellent | Excellent<br>Excellent<br>Excellent<br>Very poor<br>Excellent<br>Excellent | Good/average<br>Very good<br>Good/average<br>Poor<br>Excellent<br>Good/average | e                      |