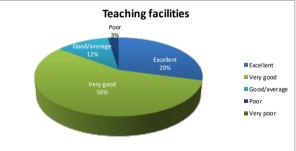

| our child's efterskole experience in eneral fery good excellent excellent         | Your child's<br>academic                                                                  |                                                                                | Your child's<br>general<br>knowledge and                                            |                                                                               |                                                                             |                                                                             |                                                                                  |                                                                               |                                                                                  | Teachers'                                                                     |                                                                            |                                                                                |                        |
|-----------------------------------------------------------------------------------|-------------------------------------------------------------------------------------------|--------------------------------------------------------------------------------|-------------------------------------------------------------------------------------|-------------------------------------------------------------------------------|-----------------------------------------------------------------------------|-----------------------------------------------------------------------------|----------------------------------------------------------------------------------|-------------------------------------------------------------------------------|----------------------------------------------------------------------------------|-------------------------------------------------------------------------------|----------------------------------------------------------------------------|--------------------------------------------------------------------------------|------------------------|
| efterskole<br>experience in<br>general<br>ery good<br>excellent                   | academic                                                                                  |                                                                                | knowledge and                                                                       |                                                                               |                                                                             |                                                                             |                                                                                  |                                                                               |                                                                                  |                                                                               |                                                                            |                                                                                |                        |
| efterskole<br>experience in<br>general<br>ery good<br>excellent                   | academic                                                                                  |                                                                                |                                                                                     |                                                                               |                                                                             |                                                                             |                                                                                  |                                                                               |                                                                                  |                                                                               |                                                                            |                                                                                |                        |
| experience in<br>general<br>Very good<br>excellent                                | academic                                                                                  |                                                                                |                                                                                     |                                                                               |                                                                             |                                                                             |                                                                                  |                                                                               | Cooperation                                                                      | engagement                                                                    |                                                                            |                                                                                |                        |
| eneral<br>/ery good<br>xcellent                                                   |                                                                                           |                                                                                |                                                                                     | Your child's social                                                           |                                                                             |                                                                             |                                                                                  |                                                                               | between                                                                          | with your                                                                     | Contact                                                                    |                                                                                |                        |
| ery good<br>xcellent                                                              |                                                                                           | Your child's                                                                   | current global                                                                      | and personal                                                                  | food at the                                                                 | Accommodatio                                                                |                                                                                  |                                                                               | parents and the                                                                  |                                                                               | teacher's                                                                  | Information                                                                    | Cleaning               |
| xcellent                                                                          | development                                                                               | English                                                                        | affairs/issues                                                                      | development                                                                   | school                                                                      | n                                                                           | Teaching facilities                                                              | Sports facilities                                                             |                                                                                  | education                                                                     | efforts                                                                    | to parents                                                                     | standard               |
|                                                                                   | Very good                                                                                 | Excellent                                                                      | Very good                                                                           | Excellent                                                                     | Very good                                                                   | Excellent                                                                   | Excellent                                                                        | Excellent                                                                     | Very good                                                                        | Excellent                                                                     | Excellent                                                                  | Excellent                                                                      | Very good              |
|                                                                                   | Excellent                                                                                 | Excellent                                                                      | Excellent                                                                           | Excellent                                                                     | Good/average                                                                | Excellent                                                                   | Excellent                                                                        | Excellent                                                                     | Excellent                                                                        | Excellent                                                                     | Excellent                                                                  | Excellent                                                                      | Very good              |
|                                                                                   | Very good                                                                                 | Very good                                                                      | Very good                                                                           | Excellent                                                                     | Poor                                                                        | Excellent                                                                   | Excellent                                                                        | Excellent                                                                     | Excellent                                                                        | Very good                                                                     | Excellent                                                                  | Excellent                                                                      | Excellent              |
| /ery good<br>/ery good                                                            | Good/average<br>Very good                                                                 | Good/average<br>Very good                                                      | Good/average<br>Very good                                                           | Very good<br>Good/average                                                     | Very good<br>Poor                                                           | Good/average<br>Very good                                                   | Very good<br>Very good                                                           | Very good<br>Good/average                                                     | Very good<br>Very good                                                           | Very good<br>Good/average                                                     | Very good<br>Good/average                                                  | Very good<br>Good/average                                                      | Very good<br>Very good |
| ery good<br>ery good                                                              | Very good<br>Very good                                                                    | Very good<br>Very good                                                         | Very good<br>Very good                                                              | Very good                                                                     | Very good                                                                   | Good/average                                                                | Very good<br>Very good                                                           | Excellent                                                                     | Very good<br>Very good                                                           | Very good                                                                     | Good/average                                                               | Excellent                                                                      | Poor                   |
| ery good/                                                                         | Excellent                                                                                 | Very good<br>Very good                                                         | Very good<br>Very good                                                              | Very good<br>Very good                                                        | Excellent                                                                   | Very good                                                                   | Excellent                                                                        | Excellent                                                                     | Very good<br>Very good                                                           | Excellent                                                                     | Excellent                                                                  | Very good                                                                      | Excellent              |
| xcellent                                                                          | Very good                                                                                 | Very good<br>Very good                                                         | Very good<br>Very good                                                              | Excellent                                                                     | Very good                                                                   | Very good                                                                   | Very good                                                                        | Very good                                                                     | Excellent                                                                        | Very good                                                                     | Excellent                                                                  | Excellent                                                                      | Very good              |
| Good/average                                                                      | Very good                                                                                 | Very good                                                                      | Very good                                                                           | Very good                                                                     | Very poor                                                                   | Good/average                                                                | Very good                                                                        | Very good                                                                     | Good/average                                                                     | Excellent                                                                     | Excellent                                                                  |                                                                                | Very good              |
| xcellent                                                                          | Excellent                                                                                 | Very good                                                                      | Excellent                                                                           | Excellent                                                                     | Very good                                                                   | Excellent                                                                   | Excellent                                                                        | Excellent                                                                     | Excellent                                                                        | Excellent                                                                     | Excellent                                                                  | Excellent                                                                      | Very good              |
| xcellent                                                                          | Good/average                                                                              | Very good                                                                      | Very good                                                                           | Excellent                                                                     | Good/average                                                                | Very good                                                                   | Very good                                                                        | Excellent                                                                     | Very good                                                                        | Excellent                                                                     | Excellent                                                                  | Very good                                                                      | Very good              |
| xcellent                                                                          | Very good                                                                                 | Excellent                                                                      | Very good                                                                           | Excellent                                                                     | Good/average                                                                | Very good                                                                   | Very good                                                                        | Very good                                                                     | Very good                                                                        | Excellent                                                                     | Very good                                                                  | Very good                                                                      | Very good              |
| Good/average                                                                      | Good/average                                                                              | Excellent                                                                      | Very good                                                                           | Very good                                                                     | Very good                                                                   | Very good                                                                   | Very good                                                                        | Very good                                                                     | Very good                                                                        | Very good                                                                     | Very good                                                                  | Very good                                                                      | Very good              |
| Good/average                                                                      | Good/average                                                                              | Excellent                                                                      | Good/average                                                                        | Good/average                                                                  | Poor                                                                        | Very good                                                                   | Very good                                                                        | Very good                                                                     | Very good                                                                        | Very good                                                                     | Very good                                                                  | Very good                                                                      | Very good              |
| xcellent                                                                          | Very good                                                                                 | Very good                                                                      | Excellent                                                                           | Excellent                                                                     | Good/average                                                                | Excellent                                                                   | Excellent                                                                        | Excellent                                                                     | Excellent                                                                        | Excellent                                                                     | Excellent                                                                  | Very good                                                                      | Excellent              |
| ery good                                                                          | Very good                                                                                 | Excellent                                                                      | Very good                                                                           | Excellent                                                                     | Good/average                                                                | Very good                                                                   | Excellent                                                                        | Excellent                                                                     | Excellent                                                                        | Excellent                                                                     | Excellent                                                                  | Excellent                                                                      | Very good              |
| xcellent                                                                          | Poor                                                                                      | Very good                                                                      | Very good                                                                           | Excellent                                                                     | Excellent                                                                   | Very good                                                                   | Good/average                                                                     | Excellent                                                                     | Very good                                                                        | Very good                                                                     | Very good                                                                  | Good/average                                                                   | Good/average           |
| xcellent                                                                          | Very good                                                                                 | Very good                                                                      | Very good                                                                           | Very good                                                                     | Good/average                                                                | Very good                                                                   | Very good                                                                        | Very good                                                                     | Very good                                                                        | Excellent                                                                     | Excellent                                                                  | Very good                                                                      | Very good              |
| xcellent                                                                          | Very good                                                                                 | Very good                                                                      | Very good                                                                           | Excellent                                                                     | Very good                                                                   | Very good                                                                   | Very good                                                                        | Excellent                                                                     | Very good                                                                        | Very good                                                                     | Good/average                                                               | Very good                                                                      | Very good              |
| ery good/                                                                         | Very good                                                                                 | Very good                                                                      | Very good                                                                           | Very good                                                                     | Very good                                                                   | Good/average                                                                | Very good                                                                        | Very good                                                                     | Very good                                                                        | Very good                                                                     | Excellent                                                                  | Very good                                                                      | Very good              |
| ery good/                                                                         | Very good                                                                                 | Good/average                                                                   | Very good                                                                           | Very good                                                                     | Very good                                                                   | Very good                                                                   | Very good                                                                        | Very good                                                                     | Excellent                                                                        | Very good                                                                     | Excellent                                                                  | Excellent                                                                      | Very good              |
| ery good/                                                                         | Very good                                                                                 | Excellent                                                                      | Very good                                                                           | Very good                                                                     | Good/average                                                                | Very good                                                                   | Excellent                                                                        | Excellent                                                                     | Excellent                                                                        | Very good                                                                     | Very good                                                                  | Excellent                                                                      | Excellent              |
| ery good/                                                                         | Very good                                                                                 | Excellent                                                                      | Very good                                                                           | Good/average                                                                  | Good/average                                                                | Good/average                                                                | Very good                                                                        | Excellent                                                                     | Good/average                                                                     | Good/average                                                                  | Very good                                                                  | Good/average                                                                   | Very good              |
|                                                                                   |                                                                                           |                                                                                |                                                                                     |                                                                               |                                                                             |                                                                             |                                                                                  |                                                                               |                                                                                  |                                                                               |                                                                            |                                                                                |                        |
| /a                                                                                |                                                                                           |                                                                                |                                                                                     | \/                                                                            | Manuara                                                                     | \/                                                                          |                                                                                  | Excellent                                                                     | C1/                                                                              | C                                                                             | \/                                                                         | C1/                                                                            |                        |
| /ery good                                                                         | Very good                                                                                 | Very good                                                                      | Very good<br>Excellent                                                              | Very good                                                                     | Very good                                                                   | Very good<br>Good/average                                                   | Very good                                                                        |                                                                               |                                                                                  | Good/average                                                                  | Excellent                                                                  | Good/average                                                                   | , .                    |
| /ery good<br>/ery good                                                            | Very good<br>Very good                                                                    | Very good<br>Good/Average                                                      | Excellent                                                                           | Very good<br>Excellent                                                        | Good/average<br>Very good                                                   | Excellent                                                                   | Very good<br>Very good                                                           | Very good<br>Excellent                                                        | Excellent<br>Good/average                                                        | Very good<br>Very good                                                        | Good/average                                                               | Very good<br>Excellent                                                         | Very good<br>Very good |
| ery good/ery good                                                                 | Good/average                                                                              | Very good                                                                      | Very good                                                                           | Excellent                                                                     | Poor                                                                        | Good/average                                                                | Poor                                                                             | Very good                                                                     | Good/average                                                                     | Good/average                                                                  | Very poor                                                                  | Very good                                                                      | Good/average           |
| xcellent                                                                          | Excellent                                                                                 | Very good<br>Very good                                                         | Excellent                                                                           | Excellent                                                                     | Very good                                                                   | Excellent                                                                   | Excellent                                                                        | Excellent                                                                     | Excellent                                                                        | Excellent                                                                     | Excellent                                                                  | Very good<br>Very good                                                         | Excellent              |
| xcellent                                                                          | Excellent                                                                                 | Excellent                                                                      | Excellent                                                                           | Excellent                                                                     | Excellent                                                                   | Good/average                                                                | Excellent                                                                        | Excellent                                                                     | Very good                                                                        | Excellent                                                                     | Very good                                                                  | Excellent                                                                      | Excellent              |
| xcellent                                                                          | Good/average                                                                              | Good/Average                                                                   | Good/average                                                                        | Excellent                                                                     | Good/average                                                                | Excellent                                                                   | Very good                                                                        | Excellent                                                                     | Excellent                                                                        | Excellent                                                                     | Excellent                                                                  | Excellent                                                                      | Excellent              |
| xcellent                                                                          | Very good                                                                                 | Good/Average                                                                   | Very good                                                                           | Excellent                                                                     | Good/average                                                                | Good/average                                                                | Good/average                                                                     | Very good                                                                     | Poor                                                                             | Very good                                                                     | Good/average                                                               | Excellent                                                                      | Poor                   |
| /ery good                                                                         | Very good                                                                                 | Very good                                                                      | Very good                                                                           | Excellent                                                                     | Good/average                                                                | Good/average                                                                | Very good                                                                        | Very good                                                                     | Excellent                                                                        | Excellent                                                                     | Excellent                                                                  | Very good                                                                      | Excellent              |
| /ery good                                                                         | Very good                                                                                 | Excellent                                                                      | Very good                                                                           | Very good                                                                     | Good/average                                                                | Very good                                                                   | Very good                                                                        | Good/average                                                                  | Very good                                                                        | Very good                                                                     | Excellent                                                                  | Very good                                                                      | Very good              |
| xcellent                                                                          | Good/average                                                                              | Very good                                                                      | Good/average                                                                        | Excellent                                                                     | Very good                                                                   | Very good                                                                   | Good/average                                                                     | Very good                                                                     |                                                                                  | Good/average                                                                  | Good/average                                                               |                                                                                | Very good              |
| xcellent                                                                          | Good/average                                                                              | Very good                                                                      | Very good                                                                           | Excellent                                                                     | Good/average                                                                | Good/average                                                                | Very good                                                                        | Excellent                                                                     | Good/average                                                                     | Good/average                                                                  | Good/average                                                               |                                                                                | Very good              |
| Good/average                                                                      | Good/average                                                                              | Poor                                                                           | Good/average                                                                        | Very good                                                                     | Poor                                                                        | Very good                                                                   | Very good                                                                        | Good/average                                                                  | Good/average                                                                     | Very good                                                                     | Excellent                                                                  | Good/average                                                                   | Poor                   |
| xcellent                                                                          | Good/average                                                                              | Good/Average                                                                   | Very good                                                                           | Excellent                                                                     | Excellent                                                                   | Excellent                                                                   | Excellent                                                                        | Excellent                                                                     | Excellent                                                                        | Excellent                                                                     | Excellent                                                                  | Very good                                                                      | Excellent              |
| xcellent                                                                          | Good/average                                                                              | Very good                                                                      | Good/average                                                                        | Good/average                                                                  | Good/average                                                                | Good/average                                                                | Good/average                                                                     | Very good                                                                     | Very good                                                                        | Very good                                                                     | Excellent                                                                  | Good/average                                                                   | Excellent              |
| Good/average                                                                      | Good/average                                                                              | Good/Average                                                                   | Good/average                                                                        | Very good                                                                     | Very poor                                                                   | Poor                                                                        | Good/average                                                                     | Very good                                                                     | Good/average                                                                     | Good/average                                                                  | Very poor                                                                  | Poor                                                                           | Good/average           |
| ery good                                                                          | Good/average                                                                              | Good/Average                                                                   | Very good                                                                           | Very good                                                                     | Good/average                                                                | Very good                                                                   | Very good                                                                        | Very good                                                                     | Very good                                                                        | Very good                                                                     | Excellent                                                                  | Excellent                                                                      | Excellent              |
| xcellent                                                                          | Very good                                                                                 | Excellent                                                                      | Very good                                                                           | Very good                                                                     | Very good                                                                   | Good/average                                                                | Excellent                                                                        | Excellent                                                                     | Excellent                                                                        | Excellent                                                                     | Excellent                                                                  | Good/average                                                                   | Very good              |
|                                                                                   |                                                                                           |                                                                                |                                                                                     |                                                                               |                                                                             |                                                                             |                                                                                  |                                                                               |                                                                                  |                                                                               |                                                                            |                                                                                |                        |
|                                                                                   |                                                                                           |                                                                                |                                                                                     |                                                                               |                                                                             |                                                                             |                                                                                  |                                                                               |                                                                                  |                                                                               |                                                                            |                                                                                |                        |
| 19                                                                                | 5                                                                                         | 11                                                                             | 7                                                                                   | 21                                                                            | 4                                                                           | 9                                                                           | 12                                                                               | 21                                                                            | 14                                                                               | 16                                                                            | 23                                                                         | 14                                                                             | 11                     |
|                                                                                   | 22                                                                                        | 21                                                                             | 27                                                                                  | 16                                                                            | 14                                                                          | 18                                                                          | 23                                                                               | 17                                                                            | 17                                                                               | 18                                                                            | 9                                                                          | 18                                                                             | 24                     |
| 17                                                                                | 13                                                                                        | 8                                                                              | 7                                                                                   | 4                                                                             | 16                                                                          | 13                                                                          | 5                                                                                | 3                                                                             | 9                                                                                | 7                                                                             | 7                                                                          | 8                                                                              | 3                      |
| 17<br>5                                                                           | 13                                                                                        |                                                                                |                                                                                     |                                                                               |                                                                             |                                                                             |                                                                                  |                                                                               |                                                                                  |                                                                               |                                                                            |                                                                                |                        |
|                                                                                   | 13                                                                                        | 1                                                                              | 0                                                                                   | 0                                                                             | 5                                                                           | 1                                                                           | 1                                                                                | 0                                                                             | 1                                                                                | 0                                                                             | 0                                                                          | 1                                                                              | 3                      |
| 5                                                                                 |                                                                                           |                                                                                |                                                                                     | 0<br>0<br><b>41</b>                                                           | 5<br>2<br><b>41</b>                                                         | 1<br>0<br><b>41</b>                                                         | 1<br>0<br><b>41</b>                                                              | 0<br>0<br><b>41</b>                                                           | 1<br>0<br><b>41</b>                                                              | 0<br>0<br><b>41</b>                                                           | 0<br>2<br><b>41</b>                                                        | 1<br>0<br><b>41</b>                                                            | 3<br>0<br><b>41</b>    |
| Good/average<br>excellent<br>excellent<br>Good/average<br>every good<br>excellent | Good/average<br>Good/average<br>Good/average<br>Good/average<br>Good/average<br>Very good | Poor<br>Good/Average<br>Very good<br>Good/Average<br>Good/Average<br>Excellent | Good/average<br>Very good<br>Good/average<br>Good/average<br>Very good<br>Very good | Very good<br>Excellent<br>Good/average<br>Very good<br>Very good<br>Very good | Poor<br>Excellent<br>Good/average<br>Very poor<br>Good/average<br>Very good | Very good<br>Excellent<br>Good/average<br>Poor<br>Very good<br>Good/average | Very good<br>Excellent<br>Good/average<br>Good/average<br>Very good<br>Excellent | Good/average<br>Excellent<br>Very good<br>Very good<br>Very good<br>Excellent | Good/average<br>Excellent<br>Very good<br>Good/average<br>Very good<br>Excellent | Very good<br>Excellent<br>Very good<br>Good/average<br>Very good<br>Excellent | Excellent<br>Excellent<br>Excellent<br>Very poor<br>Excellent<br>Excellent | Good/average<br>Very good<br>Good/average<br>Poor<br>Excellent<br>Good/average | e                      |