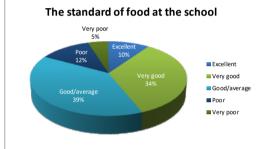

| our child's efterskole experience in eneral fery good excellent excellent         | Your child's<br>academic                                                                  |                                                                                | Your child's<br>general<br>knowledge and                                            |                                                                               |                                                                             |                                                                             |                                                                                  |                                                                               |                                                                                  | Teachers'                                                                     |                                                                            |                                                                                |                        |
|-----------------------------------------------------------------------------------|-------------------------------------------------------------------------------------------|--------------------------------------------------------------------------------|-------------------------------------------------------------------------------------|-------------------------------------------------------------------------------|-----------------------------------------------------------------------------|-----------------------------------------------------------------------------|----------------------------------------------------------------------------------|-------------------------------------------------------------------------------|----------------------------------------------------------------------------------|-------------------------------------------------------------------------------|----------------------------------------------------------------------------|--------------------------------------------------------------------------------|------------------------|
| efterskole<br>experience in<br>general<br>ery good<br>excellent                   | academic                                                                                  |                                                                                | knowledge and                                                                       |                                                                               |                                                                             |                                                                             |                                                                                  |                                                                               |                                                                                  |                                                                               |                                                                            |                                                                                |                        |
| efterskole<br>experience in<br>general<br>ery good<br>excellent                   | academic                                                                                  |                                                                                |                                                                                     |                                                                               |                                                                             |                                                                             |                                                                                  |                                                                               |                                                                                  |                                                                               |                                                                            |                                                                                |                        |
| experience in<br>general<br>Very good<br>excellent                                | academic                                                                                  |                                                                                |                                                                                     |                                                                               |                                                                             |                                                                             |                                                                                  |                                                                               | Cooperation                                                                      | engagement                                                                    |                                                                            |                                                                                |                        |
| eneral<br>/ery good<br>xcellent                                                   |                                                                                           |                                                                                |                                                                                     | Your child's social                                                           |                                                                             |                                                                             |                                                                                  |                                                                               | between                                                                          | with your                                                                     | Contact                                                                    |                                                                                |                        |
| ery good<br>xcellent                                                              |                                                                                           | Your child's                                                                   | current global                                                                      | and personal                                                                  | food at the                                                                 | Accommodatio                                                                |                                                                                  |                                                                               | parents and the                                                                  |                                                                               | teacher's                                                                  | Information                                                                    | Cleaning               |
| xcellent                                                                          | development                                                                               | English                                                                        | affairs/issues                                                                      | development                                                                   | school                                                                      | n                                                                           | Teaching facilities                                                              | Sports facilities                                                             |                                                                                  | education                                                                     | efforts                                                                    | to parents                                                                     | standard               |
|                                                                                   | Very good                                                                                 | Excellent                                                                      | Very good                                                                           | Excellent                                                                     | Very good                                                                   | Excellent                                                                   | Excellent                                                                        | Excellent                                                                     | Very good                                                                        | Excellent                                                                     | Excellent                                                                  | Excellent                                                                      | Very good              |
|                                                                                   | Excellent                                                                                 | Excellent                                                                      | Excellent                                                                           | Excellent                                                                     | Good/average                                                                | Excellent                                                                   | Excellent                                                                        | Excellent                                                                     | Excellent                                                                        | Excellent                                                                     | Excellent                                                                  | Excellent                                                                      | Very good              |
|                                                                                   | Very good                                                                                 | Very good                                                                      | Very good                                                                           | Excellent                                                                     | Poor                                                                        | Excellent                                                                   | Excellent                                                                        | Excellent                                                                     | Excellent                                                                        | Very good                                                                     | Excellent                                                                  | Excellent                                                                      | Excellent              |
| /ery good<br>/ery good                                                            | Good/average<br>Very good                                                                 | Good/average<br>Very good                                                      | Good/average<br>Very good                                                           | Very good<br>Good/average                                                     | Very good<br>Poor                                                           | Good/average<br>Very good                                                   | Very good<br>Very good                                                           | Very good<br>Good/average                                                     | Very good<br>Very good                                                           | Very good<br>Good/average                                                     | Very good<br>Good/average                                                  | Very good<br>Good/average                                                      | Very good<br>Very good |
| ery good<br>ery good                                                              | Very good<br>Very good                                                                    | Very good<br>Very good                                                         | Very good<br>Very good                                                              | Very good                                                                     | Very good                                                                   | Good/average                                                                | Very good<br>Very good                                                           | Excellent                                                                     | Very good<br>Very good                                                           | Very good                                                                     | Good/average                                                               | Excellent                                                                      | Poor                   |
| ery good/                                                                         | Excellent                                                                                 | Very good<br>Very good                                                         | Very good<br>Very good                                                              | Very good<br>Very good                                                        | Excellent                                                                   | Very good                                                                   | Excellent                                                                        | Excellent                                                                     | Very good<br>Very good                                                           | Excellent                                                                     | Excellent                                                                  | Very good                                                                      | Excellent              |
| xcellent                                                                          | Very good                                                                                 | Very good<br>Very good                                                         | Very good<br>Very good                                                              | Excellent                                                                     | Very good                                                                   | Very good                                                                   | Very good                                                                        | Very good                                                                     | Excellent                                                                        | Very good                                                                     | Excellent                                                                  | Excellent                                                                      | Very good              |
| Good/average                                                                      | Very good                                                                                 | Very good                                                                      | Very good                                                                           | Very good                                                                     | Very poor                                                                   | Good/average                                                                | Very good                                                                        | Very good                                                                     | Good/average                                                                     | Excellent                                                                     | Excellent                                                                  |                                                                                | Very good              |
| xcellent                                                                          | Excellent                                                                                 | Very good                                                                      | Excellent                                                                           | Excellent                                                                     | Very good                                                                   | Excellent                                                                   | Excellent                                                                        | Excellent                                                                     | Excellent                                                                        | Excellent                                                                     | Excellent                                                                  | Excellent                                                                      | Very good              |
| xcellent                                                                          | Good/average                                                                              | Very good                                                                      | Very good                                                                           | Excellent                                                                     | Good/average                                                                | Very good                                                                   | Very good                                                                        | Excellent                                                                     | Very good                                                                        | Excellent                                                                     | Excellent                                                                  | Very good                                                                      | Very good              |
| xcellent                                                                          | Very good                                                                                 | Excellent                                                                      | Very good                                                                           | Excellent                                                                     | Good/average                                                                | Very good                                                                   | Very good                                                                        | Very good                                                                     | Very good                                                                        | Excellent                                                                     | Very good                                                                  | Very good                                                                      | Very good              |
| Good/average                                                                      | Good/average                                                                              | Excellent                                                                      | Very good                                                                           | Very good                                                                     | Very good                                                                   | Very good                                                                   | Very good                                                                        | Very good                                                                     | Very good                                                                        | Very good                                                                     | Very good                                                                  | Very good                                                                      | Very good              |
| Good/average                                                                      | Good/average                                                                              | Excellent                                                                      | Good/average                                                                        | Good/average                                                                  | Poor                                                                        | Very good                                                                   | Very good                                                                        | Very good                                                                     | Very good                                                                        | Very good                                                                     | Very good                                                                  | Very good                                                                      | Very good              |
| xcellent                                                                          | Very good                                                                                 | Very good                                                                      | Excellent                                                                           | Excellent                                                                     | Good/average                                                                | Excellent                                                                   | Excellent                                                                        | Excellent                                                                     | Excellent                                                                        | Excellent                                                                     | Excellent                                                                  | Very good                                                                      | Excellent              |
| ery good                                                                          | Very good                                                                                 | Excellent                                                                      | Very good                                                                           | Excellent                                                                     | Good/average                                                                | Very good                                                                   | Excellent                                                                        | Excellent                                                                     | Excellent                                                                        | Excellent                                                                     | Excellent                                                                  | Excellent                                                                      | Very good              |
| xcellent                                                                          | Poor                                                                                      | Very good                                                                      | Very good                                                                           | Excellent                                                                     | Excellent                                                                   | Very good                                                                   | Good/average                                                                     | Excellent                                                                     | Very good                                                                        | Very good                                                                     | Very good                                                                  | Good/average                                                                   | Good/average           |
| xcellent                                                                          | Very good                                                                                 | Very good                                                                      | Very good                                                                           | Very good                                                                     | Good/average                                                                | Very good                                                                   | Very good                                                                        | Very good                                                                     | Very good                                                                        | Excellent                                                                     | Excellent                                                                  | Very good                                                                      | Very good              |
| xcellent                                                                          | Very good                                                                                 | Very good                                                                      | Very good                                                                           | Excellent                                                                     | Very good                                                                   | Very good                                                                   | Very good                                                                        | Excellent                                                                     | Very good                                                                        | Very good                                                                     | Good/average                                                               | Very good                                                                      | Very good              |
| ery good/                                                                         | Very good                                                                                 | Very good                                                                      | Very good                                                                           | Very good                                                                     | Very good                                                                   | Good/average                                                                | Very good                                                                        | Very good                                                                     | Very good                                                                        | Very good                                                                     | Excellent                                                                  | Very good                                                                      | Very good              |
| ery good/                                                                         | Very good                                                                                 | Good/average                                                                   | Very good                                                                           | Very good                                                                     | Very good                                                                   | Very good                                                                   | Very good                                                                        | Very good                                                                     | Excellent                                                                        | Very good                                                                     | Excellent                                                                  | Excellent                                                                      | Very good              |
| ery good/                                                                         | Very good                                                                                 | Excellent                                                                      | Very good                                                                           | Very good                                                                     | Good/average                                                                | Very good                                                                   | Excellent                                                                        | Excellent                                                                     | Excellent                                                                        | Very good                                                                     | Very good                                                                  | Excellent                                                                      | Excellent              |
| ery good/                                                                         | Very good                                                                                 | Excellent                                                                      | Very good                                                                           | Good/average                                                                  | Good/average                                                                | Good/average                                                                | Very good                                                                        | Excellent                                                                     | Good/average                                                                     | Good/average                                                                  | Very good                                                                  | Good/average                                                                   | Very good              |
|                                                                                   |                                                                                           |                                                                                |                                                                                     |                                                                               |                                                                             |                                                                             |                                                                                  |                                                                               |                                                                                  |                                                                               |                                                                            |                                                                                |                        |
| /a                                                                                |                                                                                           |                                                                                |                                                                                     | \/                                                                            | Manuara                                                                     | \/                                                                          |                                                                                  | Excellent                                                                     | C1/                                                                              | C                                                                             | \/                                                                         | C1/                                                                            |                        |
| /ery good                                                                         | Very good                                                                                 | Very good                                                                      | Very good<br>Excellent                                                              | Very good                                                                     | Very good                                                                   | Very good<br>Good/average                                                   | Very good                                                                        |                                                                               |                                                                                  | Good/average                                                                  | Excellent                                                                  | Good/average                                                                   | , .                    |
| /ery good<br>/ery good                                                            | Very good<br>Very good                                                                    | Very good<br>Good/Average                                                      | Excellent                                                                           | Very good<br>Excellent                                                        | Good/average<br>Very good                                                   | Excellent                                                                   | Very good<br>Very good                                                           | Very good<br>Excellent                                                        | Excellent<br>Good/average                                                        | Very good<br>Very good                                                        | Good/average                                                               | Very good<br>Excellent                                                         | Very good<br>Very good |
| ery good/ery good                                                                 | Good/average                                                                              | Very good                                                                      | Very good                                                                           | Excellent                                                                     | Poor                                                                        | Good/average                                                                | Poor                                                                             | Very good                                                                     | Good/average                                                                     | Good/average                                                                  | Very poor                                                                  | Very good                                                                      | Good/average           |
| xcellent                                                                          | Excellent                                                                                 | Very good<br>Very good                                                         | Excellent                                                                           | Excellent                                                                     | Very good                                                                   | Excellent                                                                   | Excellent                                                                        | Excellent                                                                     | Excellent                                                                        | Excellent                                                                     | Excellent                                                                  | Very good<br>Very good                                                         | Excellent              |
| xcellent                                                                          | Excellent                                                                                 | Excellent                                                                      | Excellent                                                                           | Excellent                                                                     | Excellent                                                                   | Good/average                                                                | Excellent                                                                        | Excellent                                                                     | Very good                                                                        | Excellent                                                                     | Very good                                                                  | Excellent                                                                      | Excellent              |
| xcellent                                                                          | Good/average                                                                              | Good/Average                                                                   | Good/average                                                                        | Excellent                                                                     | Good/average                                                                | Excellent                                                                   | Very good                                                                        | Excellent                                                                     | Excellent                                                                        | Excellent                                                                     | Excellent                                                                  | Excellent                                                                      | Excellent              |
| xcellent                                                                          | Very good                                                                                 | Good/Average                                                                   | Very good                                                                           | Excellent                                                                     | Good/average                                                                | Good/average                                                                | Good/average                                                                     | Very good                                                                     | Poor                                                                             | Very good                                                                     | Good/average                                                               | Excellent                                                                      | Poor                   |
| /ery good                                                                         | Very good                                                                                 | Very good                                                                      | Very good                                                                           | Excellent                                                                     | Good/average                                                                | Good/average                                                                | Very good                                                                        | Very good                                                                     | Excellent                                                                        | Excellent                                                                     | Excellent                                                                  | Very good                                                                      | Excellent              |
| /ery good                                                                         | Very good                                                                                 | Excellent                                                                      | Very good                                                                           | Very good                                                                     | Good/average                                                                | Very good                                                                   | Very good                                                                        | Good/average                                                                  | Very good                                                                        | Very good                                                                     | Excellent                                                                  | Very good                                                                      | Very good              |
| xcellent                                                                          | Good/average                                                                              | Very good                                                                      | Good/average                                                                        | Excellent                                                                     | Very good                                                                   | Very good                                                                   | Good/average                                                                     | Very good                                                                     |                                                                                  | Good/average                                                                  | Good/average                                                               |                                                                                | Very good              |
| xcellent                                                                          | Good/average                                                                              | Very good                                                                      | Very good                                                                           | Excellent                                                                     | Good/average                                                                | Good/average                                                                | Very good                                                                        | Excellent                                                                     | Good/average                                                                     | Good/average                                                                  | Good/average                                                               |                                                                                | Very good              |
| Good/average                                                                      | Good/average                                                                              | Poor                                                                           | Good/average                                                                        | Very good                                                                     | Poor                                                                        | Very good                                                                   | Very good                                                                        | Good/average                                                                  | Good/average                                                                     | Very good                                                                     | Excellent                                                                  | Good/average                                                                   | Poor                   |
| xcellent                                                                          | Good/average                                                                              | Good/Average                                                                   | Very good                                                                           | Excellent                                                                     | Excellent                                                                   | Excellent                                                                   | Excellent                                                                        | Excellent                                                                     | Excellent                                                                        | Excellent                                                                     | Excellent                                                                  | Very good                                                                      | Excellent              |
| xcellent                                                                          | Good/average                                                                              | Very good                                                                      | Good/average                                                                        | Good/average                                                                  | Good/average                                                                | Good/average                                                                | Good/average                                                                     | Very good                                                                     | Very good                                                                        | Very good                                                                     | Excellent                                                                  | Good/average                                                                   | Excellent              |
| Good/average                                                                      | Good/average                                                                              | Good/Average                                                                   | Good/average                                                                        | Very good                                                                     | Very poor                                                                   | Poor                                                                        | Good/average                                                                     | Very good                                                                     | Good/average                                                                     | Good/average                                                                  | Very poor                                                                  | Poor                                                                           | Good/average           |
| ery good                                                                          | Good/average                                                                              | Good/Average                                                                   | Very good                                                                           | Very good                                                                     | Good/average                                                                | Very good                                                                   | Very good                                                                        | Very good                                                                     | Very good                                                                        | Very good                                                                     | Excellent                                                                  | Excellent                                                                      | Excellent              |
| xcellent                                                                          | Very good                                                                                 | Excellent                                                                      | Very good                                                                           | Very good                                                                     | Very good                                                                   | Good/average                                                                | Excellent                                                                        | Excellent                                                                     | Excellent                                                                        | Excellent                                                                     | Excellent                                                                  | Good/average                                                                   | Very good              |
|                                                                                   |                                                                                           |                                                                                |                                                                                     |                                                                               |                                                                             |                                                                             |                                                                                  |                                                                               |                                                                                  |                                                                               |                                                                            |                                                                                |                        |
|                                                                                   |                                                                                           |                                                                                |                                                                                     |                                                                               |                                                                             |                                                                             |                                                                                  |                                                                               |                                                                                  |                                                                               |                                                                            |                                                                                |                        |
| 19                                                                                | 5                                                                                         | 11                                                                             | 7                                                                                   | 21                                                                            | 4                                                                           | 9                                                                           | 12                                                                               | 21                                                                            | 14                                                                               | 16                                                                            | 23                                                                         | 14                                                                             | 11                     |
|                                                                                   | 22                                                                                        | 21                                                                             | 27                                                                                  | 16                                                                            | 14                                                                          | 18                                                                          | 23                                                                               | 17                                                                            | 17                                                                               | 18                                                                            | 9                                                                          | 18                                                                             | 24                     |
| 17                                                                                | 13                                                                                        | 8                                                                              | 7                                                                                   | 4                                                                             | 16                                                                          | 13                                                                          | 5                                                                                | 3                                                                             | 9                                                                                | 7                                                                             | 7                                                                          | 8                                                                              | 3                      |
| 17<br>5                                                                           | 13                                                                                        |                                                                                |                                                                                     |                                                                               |                                                                             |                                                                             |                                                                                  |                                                                               |                                                                                  |                                                                               |                                                                            |                                                                                |                        |
|                                                                                   | 13                                                                                        | 1                                                                              | 0                                                                                   | 0                                                                             | 5                                                                           | 1                                                                           | 1                                                                                | 0                                                                             | 1                                                                                | 0                                                                             | 0                                                                          | 1                                                                              | 3                      |
| 5                                                                                 |                                                                                           |                                                                                |                                                                                     | 0<br>0<br><b>41</b>                                                           | 5<br>2<br><b>41</b>                                                         | 1<br>0<br><b>41</b>                                                         | 1<br>0<br><b>41</b>                                                              | 0<br>0<br><b>41</b>                                                           | 1<br>0<br><b>41</b>                                                              | 0<br>0<br><b>41</b>                                                           | 0<br>2<br><b>41</b>                                                        | 1<br>0<br><b>41</b>                                                            | 3<br>0<br><b>41</b>    |
| Good/average<br>excellent<br>excellent<br>Good/average<br>every good<br>excellent | Good/average<br>Good/average<br>Good/average<br>Good/average<br>Good/average<br>Very good | Poor<br>Good/Average<br>Very good<br>Good/Average<br>Good/Average<br>Excellent | Good/average<br>Very good<br>Good/average<br>Good/average<br>Very good<br>Very good | Very good<br>Excellent<br>Good/average<br>Very good<br>Very good<br>Very good | Poor<br>Excellent<br>Good/average<br>Very poor<br>Good/average<br>Very good | Very good<br>Excellent<br>Good/average<br>Poor<br>Very good<br>Good/average | Very good<br>Excellent<br>Good/average<br>Good/average<br>Very good<br>Excellent | Good/average<br>Excellent<br>Very good<br>Very good<br>Very good<br>Excellent | Good/average<br>Excellent<br>Very good<br>Good/average<br>Very good<br>Excellent | Very good<br>Excellent<br>Very good<br>Good/average<br>Very good<br>Excellent | Excellent<br>Excellent<br>Excellent<br>Very poor<br>Excellent<br>Excellent | Good/average<br>Very good<br>Good/average<br>Poor<br>Excellent<br>Good/average | e                      |